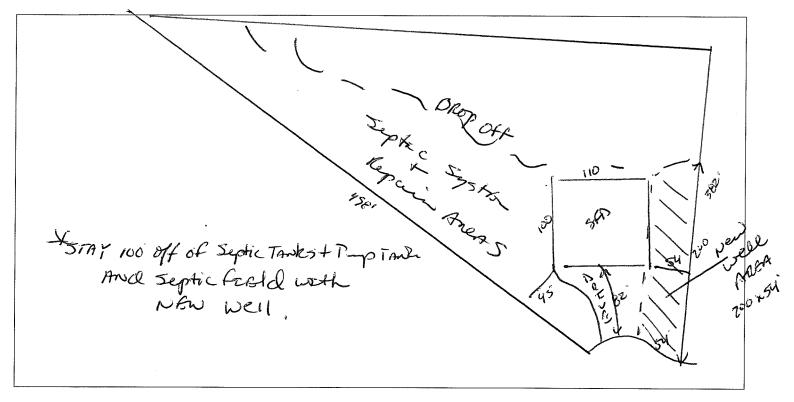

:                                                                          |                                                                     |                           |                                             |                                                                           |      |
| Well Head Information<br>Casing Height: (at<br>Well ID Tag:<br>Sample Taken? Tyes | Pump ID Tag:                                                        |                           | I                                           | k:<br>Backflow Preventer:                                                 |      |

Remarks: \_\_\_\_\_

| Authorized | State | Agent |
|------------|-------|-------|
|------------|-------|-------|

Date\_\_

Well Head properly sealed:

## Well Construction Sketch



## Well Completion Sketch

| L | <br> | <br> |  |
|---|------|------|--|