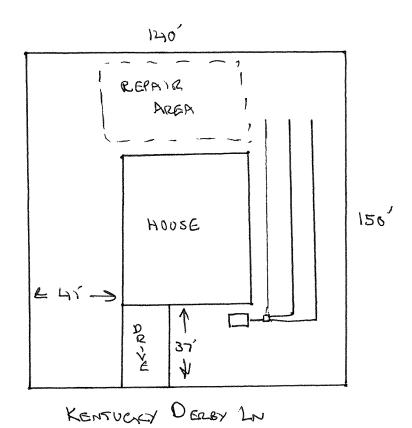

## Harnett County Department of Public Health Site Sketch

|                              | PROPERTY LOCATON: Docs &     |            |
|------------------------------|------------------------------|------------|
| ISSUED TO: WXan Conseque 101 | SUBDIVISION TEOTIGES RIO     | SELOT # 18 |
|                              | ,                            |            |
| Authorized State Agent:      | REHS (DIVER TOLKSDORD) Date: | 11/26/12   |
|                              |                              |            |