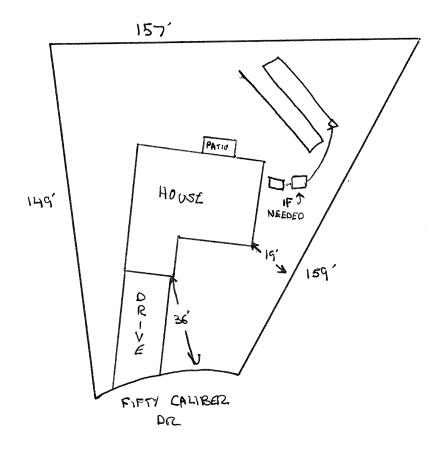

## HTE# 12-5-39966 Harnett County Department of Public Health 23249

Improvement Permit

|                                                                                                                                                                            | iprovenient remit                           |                                                    |                              |
|----------------------------------------------------------------------------------------------------------------------------------------------------------------------------|---------------------------------------------|----------------------------------------------------|------------------------------|
| A building permit ca                                                                                                                                                       | nnot be issued with onl <u>y an Im</u> prov |                                                    |                              |
|                                                                                                                                                                            | PROPERTY LOCATION:                          | GEN KOAD                                           |                              |
| ISSUED TO: BILL CLARX HOMES                                                                                                                                                | SUBDIVISION PATTONS                         | 5 POINT                                            | LOT # 23                     |
| NEW 😹 REPAIR 🗆 EXPANSION 🗖                                                                                                                                                 |                                             | ents required prior to Construction Authoriz       | zation Issuance:             |
| Type of Structure: BFD (54~~52)                                                                                                                                            |                                             | • •                                                |                              |
| Proposed Wastewater System Type: 25% REDUCTION                                                                                                                             |                                             |                                                    |                              |
| Projected Daily Flow: 360 GPD                                                                                                                                              | φυσταλ.                                     |                                                    |                              |
| Number of bedrooms: <u>S</u> Number of Occupants: <u>S</u>                                                                                                                 | max                                         | ,                                                  |                              |
| Basement 🗆 Yes 🗆 No                                                                                                                                                        |                                             |                                                    |                              |
| Pump Required: 🗆 Yes 🗆 No 🛛 🗙 May be required based on final                                                                                                               | location and elevations of facilities       |                                                    |                              |
| Type of Water Supply:  Community Public  Well Dist                                                                                                                         | ance from well 100 fe                       | et Permit valid for:                               | 🗆 Five years                 |
| Permit conditions:                                                                                                                                                         |                                             |                                                    | No expiration                |
|                                                                                                                                                                            |                                             |                                                    | La No expiration             |
| 1/1 10                                                                                                                                                                     |                                             |                                                    |                              |
|                                                                                                                                                                            |                                             |                                                    |                              |
| Authorized State Agent:                                                                                                                                                    | nu ulalia                                   |                                                    | CHED CHE CHETCH              |
|                                                                                                                                                                            |                                             | <b>V</b>                                           | ACHED SITE SKETCH            |
| The issuance of this permit by the Health Department in no way guarantees the issu                                                                                         | ance of other permits. The meremitanoid     | ter is responsible for checking with appropriate   | governing bodies in meeting  |
| their requirements. This site is subject to revocation if the site plan, plat, or the reprint is subject to compliance with the provisions of the Laws and Rules for Sewag | ended use changes. The improvement r        | fermit shall not be anected by a change in ow      | nership of the site. This    |
| permit is subject to compliance with the provisions of the taws and rules for seway                                                                                        | e rreatment and Disposal and to condi       | tions of this permit.                              |                              |
|                                                                                                                                                                            | • A B • •                                   |                                                    |                              |
| Const                                                                                                                                                                      | ruction Authorizatio                        | n                                                  |                              |
| /P                                                                                                                                                                         | equired for Building Permit)                |                                                    |                              |
| The construction and installation requirements of Rules .1950, .1952, .1954, .1955,                                                                                        |                                             | cornerated by references into this permit and s    | hall he met Sucteme chall he |
| installed in accordance with the attached system layout.                                                                                                                   | 1/30, .1/31, .1/30. and .1/3/ are me        | corporated by references into this permit and s    | nan be met. systems shan be  |
| ISSUED TO: BILL CLARK HOMES                                                                                                                                                | PROPERTY LOCATION.                          | TINGEN ROAD                                        |                              |
| 1330ED 10CITC CTTC T 101112                                                                                                                                                |                                             | TINGLA TOTAL                                       | 107 4 0 0                    |
|                                                                                                                                                                            | SUBDIVISION PATTO                           |                                                    | LOT # <u>23</u>              |
| Facility Type: SFD (54*~53) X New                                                                                                                                          |                                             | Repair                                             |                              |
| Basement? 🗆 Yes 📉 No Basement Fixtures? 🗆 Yes 🖄 No                                                                                                                         |                                             |                                                    |                              |
| Type of Wastewater System** 25% REDUCTION                                                                                                                                  | _(Initial) Wastewater F                     | low: <u>360</u> GPD                                |                              |
| (See note below, if applicable [])                                                                                                                                         | _( )                                        |                                                    |                              |
| 25% CEDUCTION                                                                                                                                                              | (Repair)                                    |                                                    |                              |
|                                                                                                                                                                            | (ncpan)                                     |                                                    |                              |
| Installation Requirements/Conditions                                                                                                                                       |                                             |                                                    |                              |
|                                                                                                                                                                            | 1× ma                                       | G                                                  |                              |
| Septic Tank Size 1000 gallons Exact length o                                                                                                                               | f each trench 120                           | feet Trench Spacing:                               | Feet on Center               |
| Pump Tank Size 1000 gallons Trenches shall                                                                                                                                 | be installed on contour at a                | Soil Cover: 12-18 i                                | nches                        |
| (IF NEEDED) Maximum Iren                                                                                                                                                   | ch Depth of: <u>24-30</u> i                 |                                                    | not exceed                   |
|                                                                                                                                                                            | is shall be level to $+/-1/4$ "             | 36" above the trench bott                          |                              |
| •                                                                                                                                                                          |                                             | Ju above the trench both                           | omy                          |
| in all direction                                                                                                                                                           | S)                                          |                                                    |                              |
| Pump Requirements:ft. TDH vs GPM                                                                                                                                           |                                             |                                                    | inches below pipe            |
|                                                                                                                                                                            |                                             | Aggregate Depth:                                   | inches above pipe            |
| Conditions:                                                                                                                                                                |                                             |                                                    | inches total                 |
|                                                                                                                                                                            |                                             |                                                    |                              |
|                                                                                                                                                                            |                                             |                                                    | • ,• • • ,• •,               |
| **If applicable: I understand the system type specified is d                                                                                                               | fferent from the type specified of          | on the application. I accept the specifi           | cations of this permit.      |
|                                                                                                                                                                            |                                             |                                                    |                              |
| Owner/Legal Representative Signature:                                                                                                                                      |                                             | Date:                                              |                              |
| This Construction Authorization is subject to revocation if the strengtan plat, or the                                                                                     | intended use changes. The Construction      | Authorization shall not be transferred when th     | ere is a change in ownership |
| of the site. This Construction Anthropization is subject to compliance with the provision                                                                                  | ns of the Laws and Rules for Sewage T       | reatment and Disposal and to the conditions o      | f this permit.               |
| IHIM M                                                                                                                                                                     | 5                                           | SEE ATT                                            | ACHED SITE SKETCH            |
| Authorized State Agent:                                                                                                                                                    | PENS                                        |                                                    |                              |
| Authorized State Agent:                                                                                                                                                    | ALLIUS                                      | Date: <u>וו</u> קרות<br>tion Date: <u>ר</u> ור לוו |                              |
| Cor                                                                                                                                                                        | struction Authorization Expira              | tion Date: <u>ון רו רו</u>                         |                              |
|                                                                                                                                                                            |                                             | · 1                                                |                              |