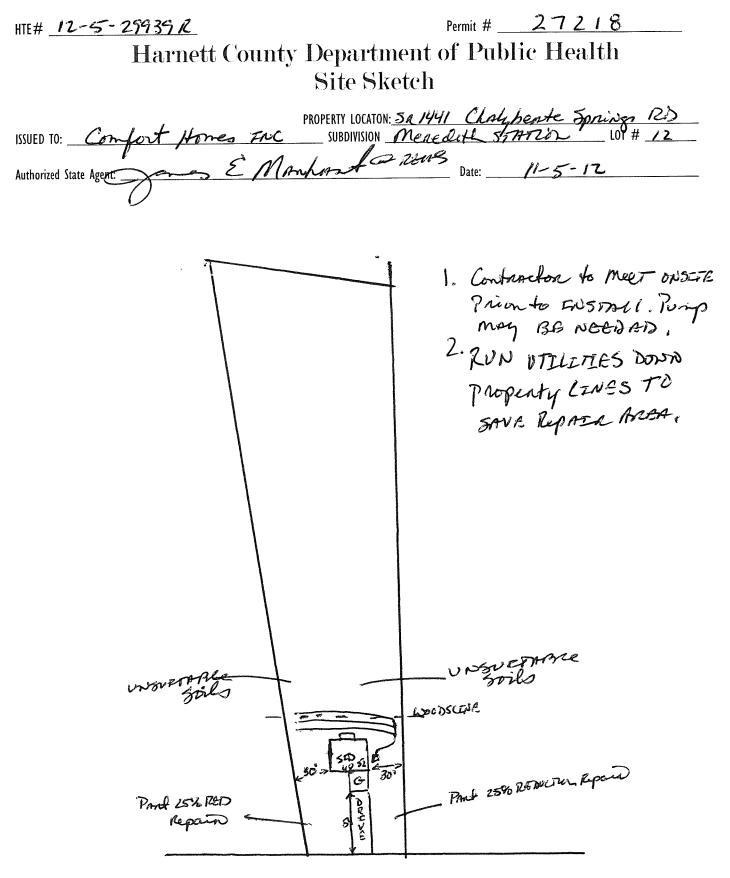

HTE# 12-5-2993917

27218

|                                                                                                                             | <u>improvement i ernit</u>                                    |                                                                            |
|-----------------------------------------------------------------------------------------------------------------------------|---------------------------------------------------------------|----------------------------------------------------------------------------|
| A building per                                                                                                              | mit cannot be issued with only an Improvement                 |                                                                            |
|                                                                                                                             | PROPERTY LOCATION: STLI441                                    | Chalepecto, Springs RD                                                     |
| ISSUED TO: Confort Homes                                                                                                    | subdivision Menedelt                                          | 577700 LOT # 12                                                            |
| NEW REPAIR EXPANSION                                                                                                        | Site Improvements requ                                        | uired prior to Construction Authorization Issuance:                        |
| Type of Structure:SFS                                                                                                       |                                                               | - 69-                                                                      |
| Proposed Wastewater System Type: 25% READED S                                                                               | <u>ysten</u>                                                  |                                                                            |
| Projected Daily Flow: GPD                                                                                                   | •                                                             |                                                                            |
| Number of bedrooms: Number of Occupants:                                                                                    | 🖻 max                                                         |                                                                            |
| Basement Yes No                                                                                                             | - · · · · · · · · · · · · · · · · · · ·                       | ······································                                     |
|                                                                                                                             | n final location and elevations of facilities                 |                                                                            |
| Type of Water Supply: Community Public U Well                                                                               | Distance from well feet                                       | Permit valid for: Five years                                               |
| Permit conditions: <u>Contractor to</u> p                                                                                   | cest on serte                                                 | No expiration                                                              |
| Church to ENST                                                                                                              | Ht.,                                                          |                                                                            |
| Authorized State Agent                                                                                                      | Date: 11-5-12                                                 | Z. SEE ATTACHED SITE SKETCH                                                |
| The issuance of this permit by the Health Department in no way guarantees the issuan                                        |                                                               |                                                                            |
| site is subject to revocation if the site plan, plat, or the intended use changes. The Im                                   |                                                               |                                                                            |
| the Laws and Rules for Sewage Treatment and Disposal and to conditions of this permi                                        |                                                               |                                                                            |
|                                                                                                                             |                                                               |                                                                            |
| C                                                                                                                           | onstruction Authorization                                     |                                                                            |
| <u> </u>                                                                                                                    |                                                               |                                                                            |
|                                                                                                                             | (Required for Building Permit)                                |                                                                            |
| The construction and installation requirements of Rules .1950, .1952, .1954, .1955, .19<br>with the attached system layout. | 16, .1957, .1958. and .1959 are incorporated by references in | nto this permit and shall be met. Systems shall be installed in accordance |
|                                                                                                                             |                                                               | 1                                                                          |
| ISSUED TO: Confort Hongs                                                                                                    | PROPERTY LOCATION: <u>In 199</u>                              | 11 Chalperte Spring RS                                                     |
| ľ                                                                                                                           | / SUBDIVISION Meredit                                         |                                                                            |
| Facility Type:SFD 🛛                                                                                                         | New 🖵 Expansion 🗆 Repair                                      |                                                                            |
| Basement?  Yes  No Basement Fixtures?                                                                                       |                                                               |                                                                            |
| Type of Wastewater System** <u>25% NENUCLON Sy</u>                                                                          | stor                                                          | (Initial) Wastewater Flow: <u>360</u> GPD                                  |
| (See note below, if applicable  )                                                                                           | F                                                             |                                                                            |
| 25% REAVER 3                                                                                                                | y <del>stB(Repair)</del>                                      |                                                                            |
| •                                                                                                                           | of trenches 3                                                 |                                                                            |
| • • • • • • • • • • • • • • • • • • •                                                                                       | gth of each trench <u>100</u> feet                            | Trench Spacing: Feet on Center                                             |
| ů – Č                                                                                                                       | shall be installed on contour at a                            |                                                                            |
| ,                                                                                                                           | A- A.M                                                        |                                                                            |
|                                                                                                                             | Trench Depth of: 20 -> 18 inches                              | (Maximum soil cover shall not exceed                                       |
| -                                                                                                                           | bottoms shall be level to $+/-1/4$ "                          | 36" above the trench bottom)                                               |
| in all dir                                                                                                                  | actions)                                                      | ,                                                                          |
| Pump Requirements:ft. TDH vs GPM                                                                                            |                                                               | inches below pipe                                                          |
|                                                                                                                             |                                                               | Aggregate Depth: <u>2</u> inches below pipe                                |
| Conditions: Contractor to m                                                                                                 | LET MOSTE Prin                                                | 12 inches total                                                            |
| tostaci                                                                                                                     |                                                               |                                                                            |
| WATER LINES (INCLUDING IRRIGATION) MUST BE 10FT. F                                                                          | ROM ANY PART OF SEPTIC SYSTEM OR R                            | FPAIR ARFA                                                                 |
| NO UTILITIES ALLOWED IN INITIAL OR REPAIR DRAIN FIEL                                                                        |                                                               |                                                                            |
| NU UTILITIES ALLOWED IN INITIAL UK KEFAIK DRAIN FIEL                                                                        | ν ΑΝΣΑ.                                                       |                                                                            |
| **If applicable: / understand the system type specified is differen                                                         | t from the type specified on the application.                 | I accept the specifications of this permit.                                |
|                                                                                                                             |                                                               |                                                                            |
| Owner/Legal Representative Signature:                                                                                       |                                                               | Date:                                                                      |
| This Construction Authorization is subject to revocation if the site plan, plat, or the inte                                | nded use changes. The Construction Authorization shall not be |                                                                            |
| Construction Authorization is subject to compliance with the provisions of the Laws and                                     |                                                               |                                                                            |
|                                                                                                                             |                                                               |                                                                            |
| Authorized State Agent.                                                                                                     | <u>Construction</u> Authorization Expiration Date:            | 11-5-7                                                                     |
| Authorized State Agent: Jones C/1014                                                                                        | Date: Date:                                                   | 1. J I Com                                                                 |
| $\nu$                                                                                                                       | Construction Authorization Expiration Da                      | ate: <u>11-5-17</u>                                                        |