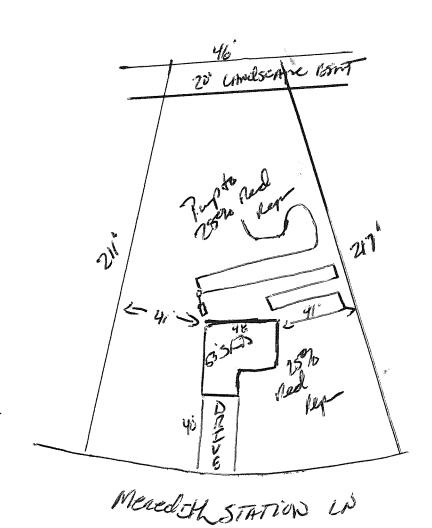

## Harnett County Department of Public Health Site Sketch

|                          | PROPERTY LOCATON: SC1441 Chappenter Sound RD |
|--------------------------|----------------------------------------------|
| ISSUED TO: Confort Hones | TWC SUBDIVISION Mesedit 3-4720 LOT # 2       |
| - "                      |                                              |
| Authorized State Agent   | Marchan & 10 -30-12                          |
| ° 77                     |                                              |