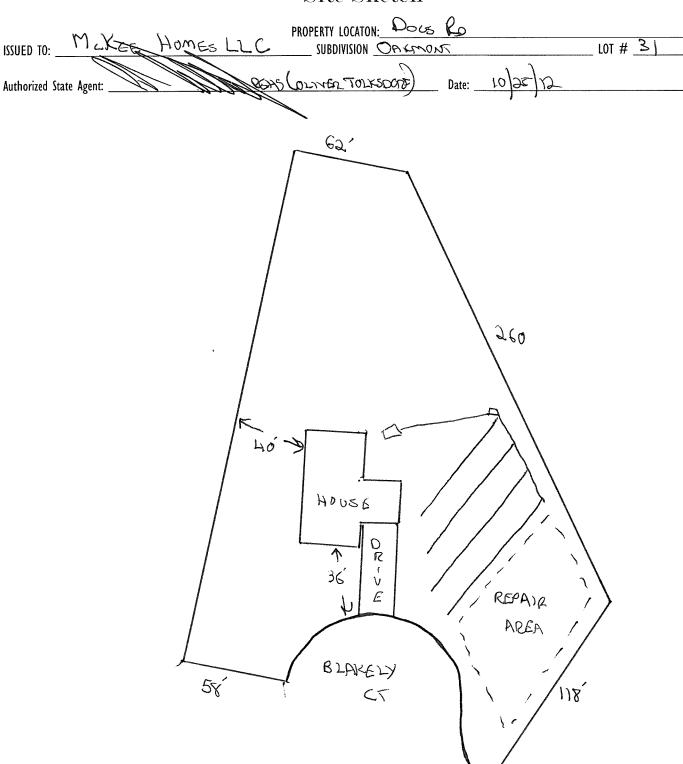

## Improvement Permit

27184

|                                                                                                                                                                                                                 | A building permit cannot be issued with           |                                  |                                            |                                  |
|-----------------------------------------------------------------------------------------------------------------------------------------------------------------------------------------------------------------|---------------------------------------------------|----------------------------------|--------------------------------------------|----------------------------------|
| MV                                                                                                                                                                                                              |                                                   | ation: Docs Ry                   | <b>&gt;</b>                                |                                  |
| ISSUED TO: McKEE HOMESLZ                                                                                                                                                                                        |                                                   |                                  |                                            | LOT # <u>3 )</u>                 |
| Type of Structure: SEO (53×62)                                                                                                                                                                                  | SION 🗆                                            | Site Improvements req            | uired prior to Construction Author         | ization Issuance:                |
| Pronosed Wastewater System Type: 25%                                                                                                                                                                            | DUCKIAN SYSTEM                                    |                                  |                                            |                                  |
| Projected Daily Flow: 480 GPD                                                                                                                                                                                   |                                                   |                                  |                                            |                                  |
| Number of bedrooms: Number of Oc                                                                                                                                                                                | cupants: <u>&amp;</u> max                         |                                  |                                            |                                  |
| Basement 🗆 Yes 🔀 No                                                                                                                                                                                             |                                                   |                                  |                                            |                                  |
| · · · · · · · · · · · · · · · · · · ·                                                                                                                                                                           | quired based on final location and elev           | ations of facilities             |                                            |                                  |
| Type of Water Supply:  Community Public Permit conditions:                                                                                                                                                      | •                                                 |                                  | Permit valid for:                          | Five years  No expiration        |
| All all                                                                                                                                                                                                         |                                                   | <del></del>                      |                                            |                                  |
|                                                                                                                                                                                                                 |                                                   | 1-1-2-1-3                        |                                            |                                  |
| Authorized State Agent::                                                                                                                                                                                        | REMS Date:                                        | 10/32/15                         |                                            | ACHED SITE SKETCH                |
| The issuance of this permit by the Health Department in no way gusite is subject to revocation if the site plan, plat, or the intended us the Laws and Rules for Sewage Treatment and Disposal and to condition | se changes. The Improvement Permit shall not be   |                                  |                                            |                                  |
|                                                                                                                                                                                                                 | Construction Au                                   | <u>ıthorization</u>              |                                            |                                  |
|                                                                                                                                                                                                                 | (Required for Build                               | Jing Permit)                     |                                            |                                  |
| The construction and installation requirements of Rules .1950, .1952, with the attached system layout.                                                                                                          | .1954, .1955, .1956, .1957, .1958. and .1959 a    | are incorporated by references   | into this permit and shall be met. Systems | shall be installed in accordance |
| ISSUED TO: McKEE Homes 1                                                                                                                                                                                        | PROPERT                                           | Y LOCATION:                      | ics Rp                                     | LOT # 0 \                        |
| · · · · 650 (52^2(1)                                                                                                                                                                                            | 20RDIAISI                                         | ION OPENON                       |                                            | LOT # <u>多)</u>                  |
| Facility Type: SFO (53^×62)                                                                                                                                                                                     |                                                   | nsion 🗌 Repair                   |                                            |                                  |
|                                                                                                                                                                                                                 | Fixtures? 🗆 Yes 🔀 No                              |                                  |                                            |                                  |
| Type of Wastewater System** 25% R                                                                                                                                                                               | EDUCTION SYSTEM                                   |                                  | (Initial) Wastewater Flow:                 | 480 GPD                          |
| (See note below, if applicable □)                                                                                                                                                                               |                                                   |                                  | ,                                          |                                  |
| 25% R                                                                                                                                                                                                           | EDUCTION SYSTEM                                   | (Ranair)                         |                                            |                                  |
|                                                                                                                                                                                                                 |                                                   | (nepan)                          |                                            |                                  |
| Installation Requirements/Conditions                                                                                                                                                                            | Number of trenches                                | P                                | a                                          | _                                |
| Septic Tank Size 1000 gallons                                                                                                                                                                                   | Exact length of each trench                       |                                  | Trench Spacing:                            | Feet on Center                   |
| Pump Tank Size gallons                                                                                                                                                                                          | Trenches shall be installed on o                  | contour at a                     | Soil Cover: 6                              | inches                           |
|                                                                                                                                                                                                                 | Maximum Trench Depth of:                          | <b>ो√</b> inches                 | (Maximum soil cover shall i                | not exceed                       |
|                                                                                                                                                                                                                 | (Trench bottoms shall be level                    |                                  | 36" above the trench both                  | tom)                             |
|                                                                                                                                                                                                                 | in all directions)                                |                                  |                                            | ,                                |
| D B                                                                                                                                                                                                             | ,                                                 |                                  |                                            |                                  |
| Pump Requirements:ft. TDH vs                                                                                                                                                                                    | GPM                                               |                                  |                                            | inches below pipe                |
|                                                                                                                                                                                                                 |                                                   |                                  | Aggregate Depth:                           | inches above pipe                |
| Conditions:                                                                                                                                                                                                     |                                                   |                                  |                                            | inches total                     |
|                                                                                                                                                                                                                 |                                                   |                                  |                                            |                                  |
| WATER LINES (INCLUDING IRRIGATION) MUS                                                                                                                                                                          | T DE 10ET EDOM ANV DADT OE (                      | CEDTIC CVCTEM OD I               | EDAID ADEA                                 |                                  |
|                                                                                                                                                                                                                 |                                                   | SELLIC SISIEM OK I               | EFAIR AREA.                                |                                  |
| NO UTILITIES ALLOWED IN INITIAL OR REPAIR                                                                                                                                                                       | ( DRAIN FIELD AREA.                               |                                  |                                            |                                  |
| **!f applicable:_/ understand the system type specif.                                                                                                                                                           | Sad is different from the type special            | Sad on the application           | I account the energifications of           | this normit                      |
| 11 applicable. I understand the system type specific                                                                                                                                                            | ed is unierent nom the type specin                | ей он те аррисацон.              | i accept the specifications of t           | uns permu.                       |
|                                                                                                                                                                                                                 |                                                   |                                  | _                                          |                                  |
| Owner/Legal Representative Signature:  This Construction Authorization is subject to revocation if the site pla                                                                                                 |                                                   |                                  | Date:                                      |                                  |
| This Construction Authorization is subject to revo <del>cation if</del> the site pla                                                                                                                            | n, plat, or the intended use changes. The Constru | uction Authorization shall not b |                                            |                                  |
| Construction Authorization is subject to compliance with the provision                                                                                                                                          | the Laws and Rules for Sewage Treatment are       | nd Disposal and to the conditi   | ons of this permit. SEE                    | ATTACHED SITE SKETCH             |
|                                                                                                                                                                                                                 |                                                   |                                  |                                            |                                  |
| Authorized State Agent:                                                                                                                                                                                         | MIN RCHS                                          | Date:                            | 10/25/12                                   |                                  |
| numonized state Agent.                                                                                                                                                                                          |                                                   |                                  | ν                                          |                                  |
|                                                                                                                                                                                                                 | Construction Author                               | rization Expiration D            | ate: 10/25/17                              |                                  |

## Harnett County Department of Public Health Site Sketch