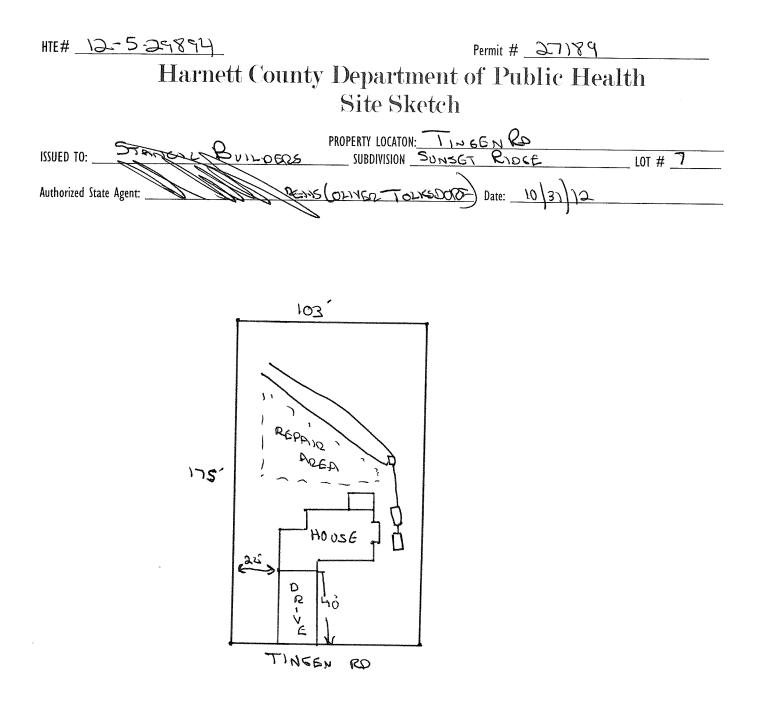

| HTE# 12-5-29894 Ha                                                                                                                           | rnett County Department of Pu                                                                                                                              | blic Health                                   |                                     |
|----------------------------------------------------------------------------------------------------------------------------------------------|------------------------------------------------------------------------------------------------------------------------------------------------------------|-----------------------------------------------|-------------------------------------|
|                                                                                                                                              | Improvement Permit                                                                                                                                         |                                               | 27189                               |
|                                                                                                                                              | A building permit cannot be issued with only an Improvement<br>PROPERTY LOCATION                                                                           | . Pa                                          |                                     |
| ISSUED TO: STANCY BUILDER                                                                                                                    | 2 SUBDIVISION SUNSET Q.                                                                                                                                    | OCE                                           | LOT # 🦷                             |
| NEW REPAIR ローモXPAI<br>Type of Structure: SFO (ランズ38')                                                                                        | ISION Site Improvements                                                                                                                                    | required prior to Construction Auth           | norization Issuance:                |
| Proposed Wastewater System Type: Pump To 2                                                                                                   | 5% REQUEST                                                                                                                                                 |                                               |                                     |
| Projected Daily Flow: GPD                                                                                                                    |                                                                                                                                                            |                                               |                                     |
| Number of bedrooms: <u>3</u> Number of O                                                                                                     | ccupants:max                                                                                                                                               |                                               |                                     |
| Basement 🗆 Yes 🔀 No                                                                                                                          |                                                                                                                                                            |                                               |                                     |
| Pump Required Yes 🗆 No 🗆 May be re                                                                                                           | equired based on final location and elevations of facilities                                                                                               |                                               |                                     |
| Iype of Water Supply: 🗀 Community 🛛 🛋 Public                                                                                                 | Well Distance from well <u>LOO</u> feet                                                                                                                    | Permit valid for:                             | Five years                          |
| Permit conditions:                                                                                                                           |                                                                                                                                                            |                                               | □ No expiration                     |
| 1110                                                                                                                                         |                                                                                                                                                            |                                               | •                                   |
| Authorized State Agent::                                                                                                                     | RENS Date: 10/31/12                                                                                                                                        |                                               |                                     |
| The issuance of this permit by the Health Department in no way gu                                                                            | parantees the issuence of other normity. The normit helder is more it to the                                                                               |                                               | TTACHED SITE SKETCH                 |
| site is subject to revocation if the site plan, plat, or the intended u<br>the Laws and Rules for Sewage Treatment and Disposal and to condi | se changes, the hillsoverment refinit shall not be affected by a change in ow                                                                              | nership of the site. This permit is subject t | to compliance with the provisions o |
| ISSUED TO: STANCIL BUILD                                                                                                                     | (Required for Building Permit)<br>1954, .1955, .1956, .1957, .1958. and .1959 are incorporated by reference<br>ERS PROPERTY LOCATION:<br>SUBDIVISIONSUBSET | RIDCE                                         |                                     |
|                                                                                                                                              | 🔨 New 🗀 Expansion 🔲 Repair                                                                                                                                 |                                               |                                     |
| Basement?  Yes No Basement F<br>Type of Wastewater System**                                                                                  | ixtures?  Yes No                                                                                                                                           |                                               |                                     |
| (See note below, if applicable $\Box$ )                                                                                                      | 25% REDUCTION                                                                                                                                              | (Initial) Wastewater Flow:                    | <u>360</u> GPD                      |
| (see note below, il applicable [])                                                                                                           | 25% REDUCTION (Repair)                                                                                                                                     |                                               |                                     |
| Installation Requirements/Conditions                                                                                                         | Number of trenches 2 (Repair)                                                                                                                              |                                               |                                     |
| Septic Tank Size <u>1000</u> gallons                                                                                                         |                                                                                                                                                            | <b>.</b> 9                                    |                                     |
| Pump Tank Size <u>LOOO</u> gallons                                                                                                           | Exact length of each trench $\neg \leq \neg$ feet<br>Trenches shall be installed on contour at a                                                           | Trench Spacing:                               | _ Feet on Center                    |
| <u><u> </u></u>                                                                                                                              | Maximum Trench Depth of: $23 - 36$ inches                                                                                                                  | Soil Cover: 12-24                             |                                     |
|                                                                                                                                              | (Trench bottoms shall be level to $+/-1/4$ "                                                                                                               | (Maximum soil cover shall                     |                                     |
|                                                                                                                                              | in all directions)                                                                                                                                         | 36" above the trench bot                      | ttom)                               |
| Pump Requirements:ft. TDH vs                                                                                                                 | GPM                                                                                                                                                        |                                               |                                     |
|                                                                                                                                              |                                                                                                                                                            | Aggragata Danthi                              | inches below pipe                   |
| Conditions:                                                                                                                                  |                                                                                                                                                            | Aggregate Depth:                              |                                     |
|                                                                                                                                              |                                                                                                                                                            |                                               | inches total                        |
| WATER LINES (INCLUDING IRRIGATION) MUST<br>NO UTILITIES ALLOWED IN INITIAL OR REPAIR                                                         | BE 10FT. FROM ANY PART OF SEPTIC SYSTEM OR I<br>DRAIN FIELD AREA.                                                                                          | REPAIR AREA.                                  |                                     |
|                                                                                                                                              |                                                                                                                                                            |                                               |                                     |
| <u>n applicable.</u> I universitant the system type specifie                                                                                 | ed is different from the type specified on the application.                                                                                                | I accept the specifications of t              | this permit.                        |

| Owner/Legal Repres <del>entative</del> Signature:                                                                                                                          | Date:                                           |
|----------------------------------------------------------------------------------------------------------------------------------------------------------------------------|-------------------------------------------------|
| This Construction Authorization is subject to revocation if the size plan, plat, or the intended use changes. The Construction Authorization shall not be transferred when | here is a change in ownership of the site. This |
| Construction Authorization is supers to compliance with the provisions of the Laws and Rules for Sewage Treatment and Disposal and to the conditions of this permit.       | SEE ATTACHED SITE SKETCH                        |
| Authorized State Agent: Date: 10 3112<br>Construction Authorization Expiration Date: 10312                                                                                 |                                                 |