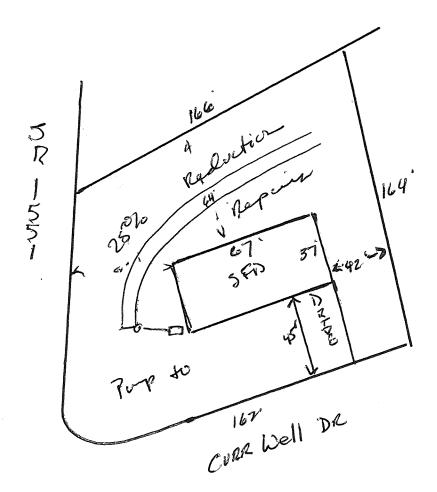

## Harnett County Department of Public Health Site Sketch

|                 | Cenesis IV     | THE THE | PROPERTY LOCATON            | 32551  | Boule | 43 X RAS | RD    |
|-----------------|----------------|---------|-----------------------------|--------|-------|----------|-------|
| ISSUED TO:      | Canaliell 1    | کوئ     | PROPERTY LOCATONSUBDIVISION | WEllow | brock | /        | LOT # |
| Authorized Stat | te Agent: Jame | 2 8 MA  | whom to                     | izens  | Date: | 10-9-12  |       |
|                 |                |         |                             |        |       |          |       |