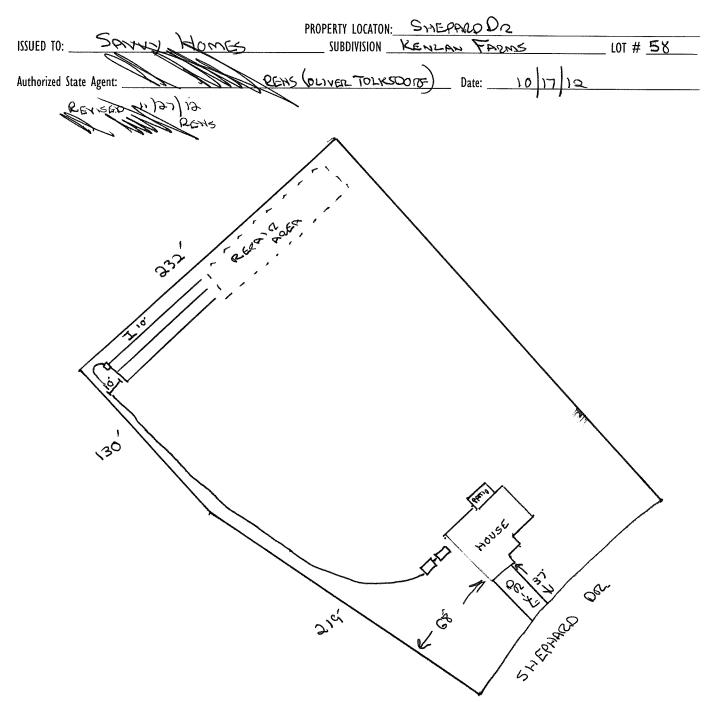

## **Improvement Permit**

27169

| A building permit can                                                                                                              | the issued with only an Improvement Permit                     |                                                                |  |
|------------------------------------------------------------------------------------------------------------------------------------|----------------------------------------------------------------|----------------------------------------------------------------|--|
|                                                                                                                                    | ROPERTY LOCATION: SINGPRO D                                    | െ                                                              |  |
| ISSUED TO: SAYY) HOMES                                                                                                             | SUBDIVISION KENLAN FARMS                                       | LOT # <u>58</u>                                                |  |
| NEW ★ REPAIR □ EXPANSION □                                                                                                         | Site Improvements required prior                               | to Construction Authorization Issuance:                        |  |
| Type of Structure: $\leq 60 (53^2 \times 46^2)$                                                                                    | . )                                                            |                                                                |  |
| Proposed Wastewater System Type: Pump To 25% REDUCT                                                                                | 0 N                                                            |                                                                |  |
| Projected Daily Flow: 490 GPD  Number of hedrooms: 5 Number of Occupants: 300                                                      |                                                                |                                                                |  |
| Hamber of Sections.                                                                                                                | ax                                                             |                                                                |  |
| Basement Yes No                                                                                                                    |                                                                |                                                                |  |
| Pump Required: Ayes  No May be required based on final k                                                                           | ation and elevations of facilities                             | <b>.</b>                                                       |  |
| Type of Water Supply:  Community Public  Well Distan                                                                               | from well 100 teet                                             | Permit valid for: Five years                                   |  |
| remit conditions.                                                                                                                  |                                                                | No expiration                                                  |  |
|                                                                                                                                    |                                                                |                                                                |  |
| Authorized State Agent::                                                                                                           | Date: 10 (17)12                                                | CEC ATTACHED CITE CUETCH                                       |  |
| The issuance of this permit by the Health Department in no way guarantees the issuance of other                                    |                                                                | SEE ATTACHED SITE SKETCH                                       |  |
| site is subject to revocation if the site plan, plat, or the intended use changes. The Improvement                                 | rmit shall not be affected by a change in ownership of the sit | e. This permit is subject to compliance with the provisions of |  |
| the Laws and Rules for Sewage Treatment and Disposal and to conditions of this permit.                                             | 1560-10 EZ 12                                                  | , , , , , , , , , , , , , , , , , , , ,                        |  |
|                                                                                                                                    | 2015                                                           |                                                                |  |
| Constr                                                                                                                             | ction Authorization                                            |                                                                |  |
| -                                                                                                                                  |                                                                |                                                                |  |
|                                                                                                                                    | red for Building Permit)                                       |                                                                |  |
| The construction and installation requirements of Rules .1950, .1952, .1954, .1955, .1956, .1957, with the attached system layout. | 958. and .1959 are incorporated by references into this permit | and shall be met. Systems shall be installed in accordance     |  |
|                                                                                                                                    |                                                                | _                                                              |  |
| ISSUED TO: SAVY HOMES                                                                                                              | PROPERTY LOCATION: SHERARD                                     | Da                                                             |  |
| 1 ^ ~                                                                                                                              | SUBDIVISION KENLAN FARM                                        | 5 LOT # 5%                                                     |  |
| Facility Type: 5 5 (53×4) New                                                                                                      | Expansion Repair                                               | 50. 77                                                         |  |
| Basement? \( \text{Yes} \) \( \text{No.} \) \( \text{Basement Fixtures? } \( \text{Yes} \)                                         | ⊼ Nα .                                                         | 600                                                            |  |
| Type of Wastewater System** Pume To 25% REDU                                                                                       | Sign Systems (Initial)                                         | Wastewater Flow: TEO GPD                                       |  |
| (See note below, if applicable $\square$ )                                                                                         | (initial)                                                      | Wastewater Flow: GPD                                           |  |
| Pump To 25% RE                                                                                                                     | (n)                                                            |                                                                |  |
|                                                                                                                                    | · /                                                            |                                                                |  |
| Installation Requirements/Conditions Number of trench                                                                              |                                                                | . a                                                            |  |
| - · · · · · · · · · · · · · · · · · · ·                                                                                            | ch trench 😽 100 feet - Trench Sp                               | · · · · · · · · · · · · · · · · · · ·                          |  |
|                                                                                                                                    |                                                                | : <u>6-18</u> inches                                           |  |
| Maximum Trench                                                                                                                     | epth of: <u>18-30</u> inches (Maximi                           | um soil cover shall not exceed                                 |  |
| (Trench bottoms                                                                                                                    | all be level to $\pm 1/4$ " 36" al                             | bove the trench bottom)                                        |  |
| in all directions)                                                                                                                 |                                                                | ,                                                              |  |
| Pump Requirements:ft. TDH vs GPM                                                                                                   |                                                                | inches below pipe                                              |  |
|                                                                                                                                    | Aggregate                                                      | Depth: inches above pipe                                       |  |
| Conditions:                                                                                                                        | 7.561 × 641.0                                                  | inches total                                                   |  |
|                                                                                                                                    | 11 11 11 11 11 11 11 11 11 11 11 11 11                         | mailes total                                                   |  |
| WHITED LINES (INCLUDING INDICATION) WHIST DE JOST EDGN AN                                                                          |                                                                |                                                                |  |
| WATER LINES (INCLUDING IRRIGATION) MUST BE 10FT. FROM AN                                                                           | PAKI OF SEPIIC SYSTEM OK REPAIR ARI                            | cA.                                                            |  |
| NO UTILITIES ALLOWED IN INITIAL OR REPAIR DRAIN FIELD AREA                                                                         |                                                                |                                                                |  |
| **If applicable: I understand the system type specified is different from t                                                        | type specified on the application I accept to                  | ha enacifications of this normit                               |  |
| - 11 applicable. I understand the system type specified is unletent from the                                                       | туре зрестей от те аррисации. Тассерт п                        | ie specifications of this perfilit.                            |  |
| Ourney/Logal Banyasantativa Cianatura                                                                                              |                                                                | ь.                                                             |  |
| Owner/Legal Representative signature:                                                                                              |                                                                | _ Date:                                                        |  |
| Owner/Legal Representative Signature:                                                                                              |                                                                |                                                                |  |
| construction withoutsation is sometime to compliance well the provisions of the Laws and Kules for 3                               | age treatment and Disposal and to the conditions of this perm  | SEE ATTACHED SITE SKETCH                                       |  |
|                                                                                                                                    | 1. 3                                                           |                                                                |  |
| Authorized State Agent:                                                                                                            | EH5 Date: 10 17                                                | ha,                                                            |  |
| REVISED 17 )27) 12                                                                                                                 | tion Authorization Expiration Date: 10)                        |                                                                |  |

## Harnett County Department of Public Health Site Sketch