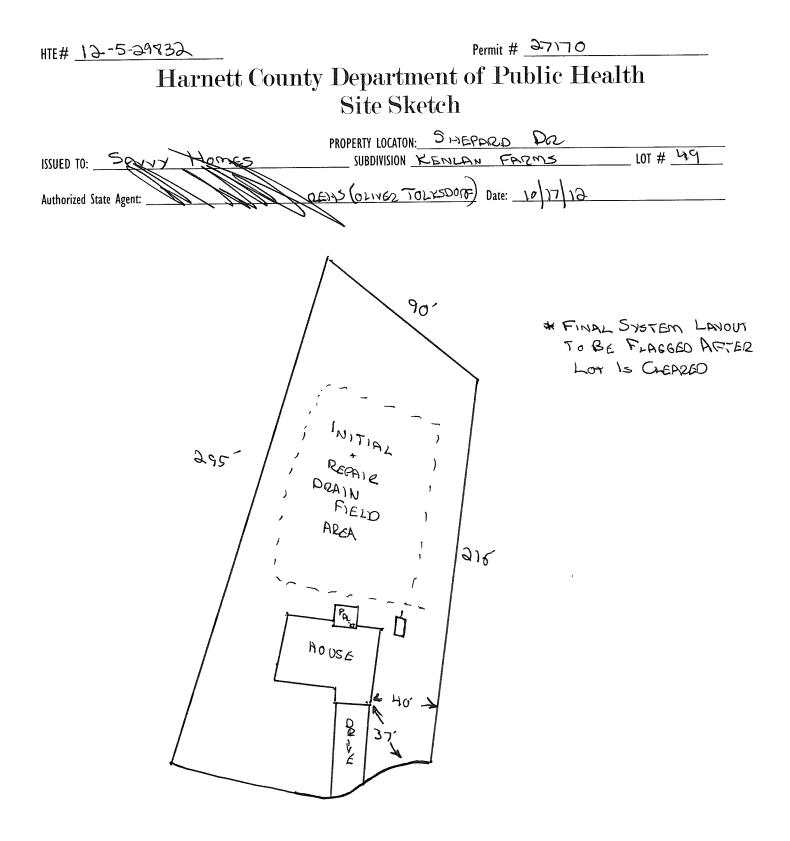

|                                                                                                                                                                                       | PROPERTY LOCA                          | TION: SHEPARD                   | Da                                         |                                       |
|---------------------------------------------------------------------------------------------------------------------------------------------------------------------------------------|----------------------------------------|---------------------------------|--------------------------------------------|---------------------------------------|
| ISSUED TO: SAVAY HOMES                                                                                                                                                                |                                        | KENZAN FA                       |                                            | LOT # 49                              |
| NEW X REPAIR C EXPANSION C<br>Type of Structure: うてつ(ちく・メンろう)                                                                                                                         |                                        |                                 | quired prior to Construction Auth          |                                       |
| Proposed Wastewater System Type: 25% REDUCTION S                                                                                                                                      |                                        |                                 |                                            |                                       |
| Projected Daily Flow: 480 GPD                                                                                                                                                         | ······································ |                                 |                                            |                                       |
| Number of bedrooms: Number of Occupants: 58                                                                                                                                           | max                                    |                                 |                                            |                                       |
| Basement Yes No                                                                                                                                                                       |                                        |                                 |                                            |                                       |
| Pump Required: 🗆 Yes 🔪 No 👘 🗆 May be required based on                                                                                                                                | final location and eleva               | ations of facilities            |                                            |                                       |
| Type of Water Supply: 🗆 Community 🔀 Public 🗆 Well                                                                                                                                     |                                        |                                 | Permit valid for:                          | Five years                            |
| Permit conditions:                                                                                                                                                                    |                                        |                                 |                                            | No expiration                         |
| 1.1.                                                                                                                                                                                  |                                        |                                 |                                            |                                       |
|                                                                                                                                                                                       |                                        |                                 |                                            |                                       |
| Authorized State Agent::                                                                                                                                                              | Com 5 Date:                            | 10/17/12                        | SEE A                                      | TTACHED SITE SKETCH                   |
| The issuance of this permit by the Health Department in no way guarantees the issuance                                                                                                | of other permits. The permi            | t holder is responsible for che | cking with appropriate governing bodies    | in meeting their requirements. This   |
| site is subject to revocation if the site plan, plat, or the intended use changes. The Impr<br>the Laws and Rules for Sewage Treatment and Disposal and to conditions of this permit. | ovement Permit shall not be            | affected by a change in owne    | ership of the site. This permit is subject | to compliance with the provisions of  |
| the cams and noiss for sewage meanment and disposal and to conditions of this permit.                                                                                                 |                                        |                                 |                                            |                                       |
| (0                                                                                                                                                                                    | nstruction Au                          | thorization                     |                                            | · · · · · · · · · · · · · · · · · · · |
|                                                                                                                                                                                       |                                        |                                 |                                            |                                       |
| The construction and installation requirements of Rules .1950, .1952, .1954, .1955, .1956                                                                                             | (Required for Build                    | •                               | into this normit and shall be mot Susta    | me shall be installed in accordance   |
| with the attached system layout.                                                                                                                                                      |                                        |                                 |                                            | ms shan be instaned in accordance     |
| ISSUED TO: SANNY HOMES                                                                                                                                                                | PROPERTY                               | LOCATION: SME                   | SPARD Do                                   |                                       |
|                                                                                                                                                                                       | SUBDIVISI                              | ON KENLON                       | FARMS                                      | LOT # 49                              |
| Facility Type:                                                                                                                                                                        | New 🗆 Expan                            |                                 |                                            |                                       |
| Basement? I Yes R No Basement Fixtures? I Yes                                                                                                                                         | es 🕅 No                                | sion 🗀 Nepan                    |                                            |                                       |
| Type of Wastewater System**S% PEOUC                                                                                                                                                   |                                        |                                 | //                                         | 480 000                               |
| Type of wastewater system                                                                                                                                                             | 1011 0 9516                            | -m                              | (Initial) wastewater flow                  | : <u>480</u> GPD                      |
| (See note below, if applicable $\Box$ )                                                                                                                                               | \$                                     |                                 |                                            |                                       |
| 25% REDUCTION                                                                                                                                                                         |                                        | <u>(</u> Repair)                |                                            |                                       |
|                                                                                                                                                                                       | trenches 1                             |                                 | 0                                          |                                       |
|                                                                                                                                                                                       | th of each trench <u></u>              | feet feet                       | Trench Spacing:                            | Feet on Center                        |
|                                                                                                                                                                                       | hall be installed on c                 |                                 | Soil Cover: <u>6-</u> ) <b>&amp;</b>       | _ inches                              |
| Maximum <sup>-</sup>                                                                                                                                                                  | Trench Depth of: 🗡                     | <u>8-30</u> inches              | (Maximum soil cover shal                   | l not exceed                          |
|                                                                                                                                                                                       | ttoms shall be level t                 |                                 | 36" above the trench be                    | ottom)                                |
| in all direc                                                                                                                                                                          |                                        |                                 |                                            | ,                                     |
| Pump Requirements:ft. TDH vs GPM                                                                                                                                                      |                                        |                                 |                                            | inches below pipe                     |
|                                                                                                                                                                                       |                                        |                                 | Aggragata Danth:                           | inches below pipe                     |
| Conditions Finlay   Ways To D-D-                                                                                                                                                      | AL-                                    | r = 1 - 1 - C                   | _ Aggregate Deptil.                        | inclies above pipe                    |
| Conditions: FINAL LAYOUT TO DEDETER                                                                                                                                                   | ANNOU IT                               | al 101 13 C                     | -LCHRED.                                   | incres totai                          |
| WATER LINES (INCLUDING IRRIGATION) MUST BE 10FT. FRI<br>NO UTILITIES ALLOWED IN INITIAL OR REPAIR DRAIN FIELD                                                                         | OM ANY PART OF S                       |                                 |                                            |                                       |
| **If applicable: I understand the system type specified is different                                                                                                                  | from the type specifi                  | ad on the application           | I accept the specifications of             | f this parmit                         |
| <u>uppreases</u> , anderstand the system type specifica is unicient                                                                                                                   | nom inc ipe specifi                    | ca on the application.          | <i>i accept the specifications</i> 0.      |                                       |
| Owner/Legal Repre <u>sen</u> tative Signature:                                                                                                                                        |                                        |                                 | Date:                                      |                                       |
| This Construction Authorization is subject to revocation if the site plan plat or the intere                                                                                          | led use changes. The Constru           | ction Authorization shall not 1 |                                            | ownership of the site This            |

| This Construction Authorization is subject to revoci | ition 🕷 the site plan, plat, or the intended use cha | nges. The Construction Authorization shall not be transferred | when there is a change in ownership of the site. This |
|------------------------------------------------------|------------------------------------------------------|---------------------------------------------------------------|-------------------------------------------------------|
| Construction Authorization is subject to compliance  | with the provisions of the Laws and Rules for Sew    | age Treatment and Disposal and to the conditions of this p    | ermit. SEE ATTACHED SITE SKETCH                       |
|                                                      |                                                      |                                                               |                                                       |