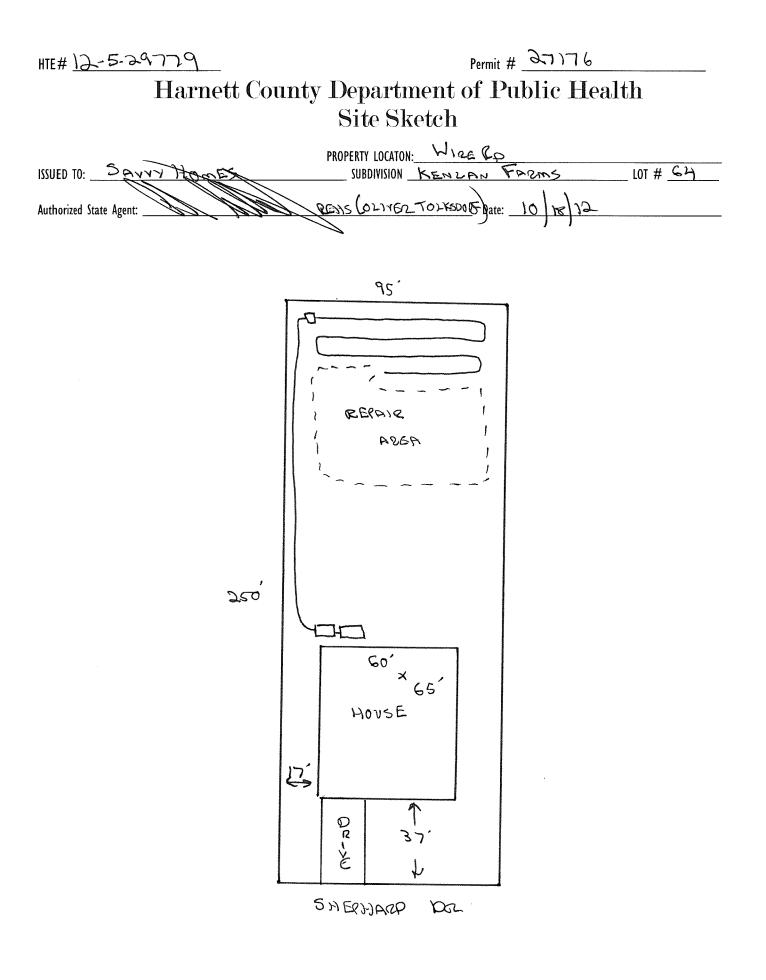

## Harnett County Department of Public Health

07176

\_\_\_\_\_ inches total

|                                                                                                            | Improvement Permi                                            | lt            |                                               | 2/1/0                             |
|------------------------------------------------------------------------------------------------------------|--------------------------------------------------------------|---------------|-----------------------------------------------|-----------------------------------|
| Α                                                                                                          | building permit cannot be issued with only an li             |               |                                               |                                   |
|                                                                                                            | PROPERTY LOCATION:                                           | tine R        | D                                             |                                   |
|                                                                                                            | SUBDIVISION KENZE                                            |               |                                               | LOT # <u>64</u>                   |
| NEW X REPAIR EXPANSION                                                                                     | N 🗆 Site Impro                                               | vements rec   | uired prior to Construction Author            | ization Issuance:                 |
| Type of Structure: SFO (COX65)                                                                             |                                                              |               |                                               |                                   |
| Proposed Wastewater System Type: Pume To C                                                                 | 25% KEDUGTI                                                  | 0 N           |                                               |                                   |
| Projected Daily Flow: 480 GPD                                                                              |                                                              |               |                                               |                                   |
| number of bearoons.                                                                                        | ants: <u> </u>                                               |               |                                               |                                   |
|                                                                                                            | red based on final location and elevations of fac            | ilition       |                                               |                                   |
| Type of Water Supply: Community X Public                                                                   |                                                              |               | Permit valid for:                             | Five years                        |
| Permit conditions:                                                                                         | Wen Distance noin wen 100                                    | ICCL          | i chint vanu ior.                             | $\square$ No expiration           |
|                                                                                                            |                                                              |               |                                               |                                   |
| IN IN                                                                                                      |                                                              |               |                                               |                                   |
| Authorized State Agent::                                                                                   | REHS Date: 10 18                                             | 12            | SEE ATT                                       | ACHED SITE SKETCH                 |
| The issuance of this permit by the Health Department in no way guaran                                      |                                                              |               |                                               |                                   |
| site is subject to revocation if the site plan, plat, or the intended use ch                               | <b>u</b>                                                     | hange in owne | ership of the site. This permit is subject to | compliance with the provisions of |
| the Laws and Rules for Sewage Treatment and Disposal and to conditions                                     | or ans permit.                                               |               |                                               |                                   |
|                                                                                                            | Constant of Arathening                                       | 4             |                                               |                                   |
|                                                                                                            | Construction Authoriza                                       | tion          |                                               |                                   |
|                                                                                                            | (Required for Building Permit)                               | !             |                                               |                                   |
| The construction and installation requirements of Rules .1950, .1952, .19 with the attached system layout. | 54, .1955, .1956, .1957, .1958. and .1959 are incorporated   | by references | into this permit and shall be met. Systems    | shall be installed in accordance  |
| ISSUED TO: SAVNY HOMES                                                                                     | PROPERTY LOCATION                                            | . Wie         | F Rn                                          |                                   |
|                                                                                                            |                                                              | ·             | Farme                                         | IOT # C込                          |
| Facility Type: SFO (60'×65)                                                                                |                                                              | Ranair        | T PARTS                                       | LOI #                             |
| Basement? $\Box$ Yes $\Sigma$ No Basement Fixt                                                             | ures? 🗆 Yes 💢 No                                             | 1 Nepan       |                                               |                                   |
| Type of Wastewater System** <u>Pump To D</u>                                                               | Solver a Solver a                                            |               | (Initial) Wasternaton Flaun                   | 1X0 cm                            |
|                                                                                                            | S Z COUCIUN SYSTEM                                           |               | (initial) wastewater riow:                    | GPD GPD                           |
| (See note below, if applicable $\Box$ )                                                                    | Number of trenches 1 (Repair)                                |               |                                               |                                   |
| TUMT D                                                                                                     |                                                              |               |                                               |                                   |
| Installation Requirements/Conditions                                                                       | Number of trenches<br>Exact length of each trench <u>みつの</u> |               | Q                                             |                                   |
| Septic Tank Size 1000 gallons                                                                              |                                                              |               | Trench Spacing:                               |                                   |
| Pump Tank Size <u>いつつ ಲ</u> gallons                                                                        | Trenches shall be installed on contour at a                  |               | Soil Cover: 20-12                             |                                   |
|                                                                                                            | Maximum Trench Depth of: 32-24                               |               | (Maximum soil cover shall                     |                                   |
|                                                                                                            | (Trench bottoms shall be level to $+/-1/4$ "                 |               | 36" above the trench bot                      | tom)                              |
|                                                                                                            | in all directions)                                           |               |                                               |                                   |
| Pump Requirements:ft. TDH vs                                                                               | _ GPM                                                        |               |                                               | inches below pipe                 |
|                                                                                                            |                                                              |               | Aggregate Depth:                              | inches above pipe                 |

## WATER LINES (INCLUDING IRRIGATION) MUST BE 10FT. FROM ANY PART OF SEPTIC SYSTEM OR REPAIR AREA. NO UTILITIES ALLOWED IN INITIAL OR REPAIR DRAIN FIELD AREA.

| **If applicable: I understand the system type specified is different from the type specified on the ap                                       | pplication. I accept the specifications of this permit.   |
|----------------------------------------------------------------------------------------------------------------------------------------------|-----------------------------------------------------------|
| Owner/Legal Representative Signature:                                                                                                        | Date:                                                     |
| This Construction Authorization is subject to revocation if the site plan, plat, or the intended use changes. The Construction Authorization |                                                           |
| Construction Authorization is subject to compliance with the previsions of the Laws and Rules for Sewage Treatment and Disposal and to       | b the conditions of this permit. SEE ATTACHED SITE SKETCH |
| Authorized State Agent: Construction Authorization Expi                                                                                      | Date: $10$ ) $32$<br>iration Date: $70$ $37$              |