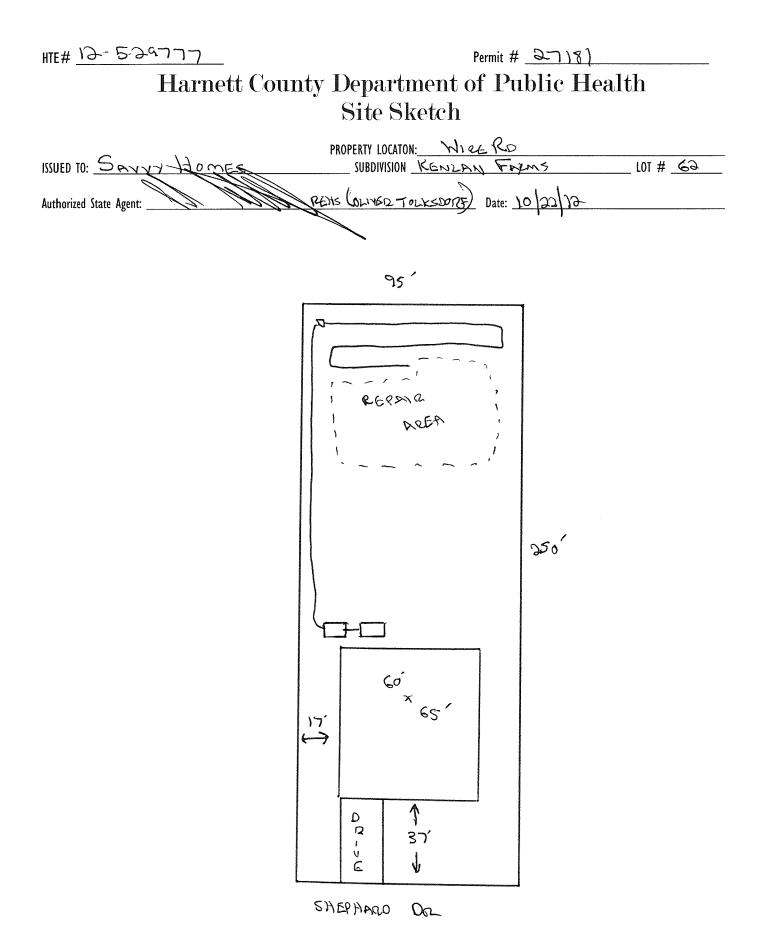

|                                                                           | PROPERTY LOCATION:                                                                                                                                      | : KD                                           |                                     |
|---------------------------------------------------------------------------|---------------------------------------------------------------------------------------------------------------------------------------------------------|------------------------------------------------|-------------------------------------|
| ISSUED TO: JAYY HOMES                                                     | SUBDIVISION KENZAN                                                                                                                                      | FARMS                                          | LOT # 62                            |
| NEW 🛛 🖉 REPAIR 🗆 🔶 EXPANSI                                                | ON 🗆 Site Improvements i                                                                                                                                | equired prior to Construction Auth             |                                     |
| Type of Structure: <u>SFO (60'×65')</u>                                   |                                                                                                                                                         |                                                |                                     |
| Proposed Wastewater System Type: Pung To 2                                | 520 REDUCTION                                                                                                                                           |                                                |                                     |
| Projected Daily Flow: GPD                                                 |                                                                                                                                                         |                                                |                                     |
| Number of bedrooms: Number of Occu                                        | ipants: <u>8</u> max                                                                                                                                    |                                                |                                     |
| Basement $\Box$ Yes $\nearrow$ No                                         |                                                                                                                                                         |                                                |                                     |
|                                                                           | uired based on final location and elevations of facilities                                                                                              |                                                | X 1                                 |
|                                                                           | $\Box$ Well Distance from well <u>100</u> feet                                                                                                          | Permit valid for:                              | Five years                          |
| Permit conditions:                                                        |                                                                                                                                                         |                                                | □ No expiration                     |
|                                                                           |                                                                                                                                                         |                                                |                                     |
|                                                                           | Deve alasta                                                                                                                                             |                                                |                                     |
| Authorized State Agent:                                                   | 2 CG145 Date: 10 22 12                                                                                                                                  | SEE AT                                         | TTACHED SITE SKETCH                 |
| site is subject to revocation if the site plan, plat, or the intended use | antees the issuance of other permits. The permit holder is responsible for o<br>changes. The Improvement Permit shall not be affected by a change in ov | hecking with appropriate governing bodies      | in meeting their requirements. This |
| the Laws and Rules for Sewage Treatment and Disposal and to condition     |                                                                                                                                                         | incrainp of the site. This permit is subject t | o compliance with the provisions of |
|                                                                           |                                                                                                                                                         |                                                |                                     |
|                                                                           | Construction Authorization                                                                                                                              |                                                |                                     |
|                                                                           |                                                                                                                                                         |                                                |                                     |
| The construction and installation requirements of Dulas 1000 1003         | (Required for Building Permit)                                                                                                                          |                                                |                                     |
| with the attached system layout.                                          | 1954, .1955, .1956, .1957, .1958. and .1959 are incorporated by reference                                                                               | es into this permit and shall be met. Syster   | ns shall be installed in accordance |
| ISSUED TO: SONNY HOMES                                                    | PRODERTY LOCATION                                                                                                                                       | 105 80                                         |                                     |
|                                                                           | SUBDIVISION KENZAN                                                                                                                                      | En la                                          | LOT # CD                            |
| Facility Type: <u>SFD(60'×65</u> )                                        | New 🗆 Expansion 🗆 Repai                                                                                                                                 | 1 2205                                         | LUI # <u>~</u>                      |
| Basement? $\Box$ Yes $\boxtimes$ No Basement Fix                          | New 🔲 Expansion 🗌 Repai                                                                                                                                 | ſ                                              |                                     |
| Dasement fix                                                              | HURES? [] YES (XNO<br>JEV. REDUCTION STEM                                                                                                               |                                                | 11.97                               |
|                                                                           | de la LIEUUCTION STEM                                                                                                                                   | (Initial) Wastewater Flow:                     | <u>480</u> GPD                      |
| (See note below, if applicable $\Box$ )                                   |                                                                                                                                                         |                                                |                                     |
|                                                                           | 25% REDUCTION (Repair)                                                                                                                                  |                                                |                                     |
| Installation Requirements/Conditions                                      | Number of trenches                                                                                                                                      | G                                              |                                     |
| Septic Tank Size <u>VOO O</u> gallons                                     | Exact length of each trench $1$ $\%$ O feet                                                                                                             | Trench Spacing:                                | _ Feet on Center                    |
| Pump Tank Size <u>1000</u> gallons                                        | Trenches shall be installed on contour at a                                                                                                             | Soil Cover: <u>19-72</u>                       | inches                              |
|                                                                           | Maximum Trench Depth of: <u>30-22</u> inches                                                                                                            | (Maximum soil cover shall                      | not exceed                          |
|                                                                           | (Trench bottoms shall be level to $+/-1/4$ "                                                                                                            | 36" above the trench bo                        | ttom)                               |
|                                                                           | in all directions)                                                                                                                                      |                                                | /                                   |
| Pump Requirements:ft. TDH vs                                              | /                                                                                                                                                       |                                                | inches below pipe                   |
| · · · · · · · · · · · · · · · · · · ·                                     |                                                                                                                                                         | Aggregate Depth:                               | inches above pipe                   |
| Conditions:                                                               |                                                                                                                                                         |                                                | inches total                        |
|                                                                           |                                                                                                                                                         |                                                | menes wea                           |

## WATER LINES (INCLUDING IRRIGATION) MUST BE 10FT. FROM ANY PART OF SEPTIC SYSTEM OR REPAIR AREA. NO UTILITIES ALLOWED IN INITIAL OR REPAIR DRAIN FIELD AREA.

\*\* If applicable: I understand the system type specified is different from the type specified on the application. I accept the specifications of this permit.