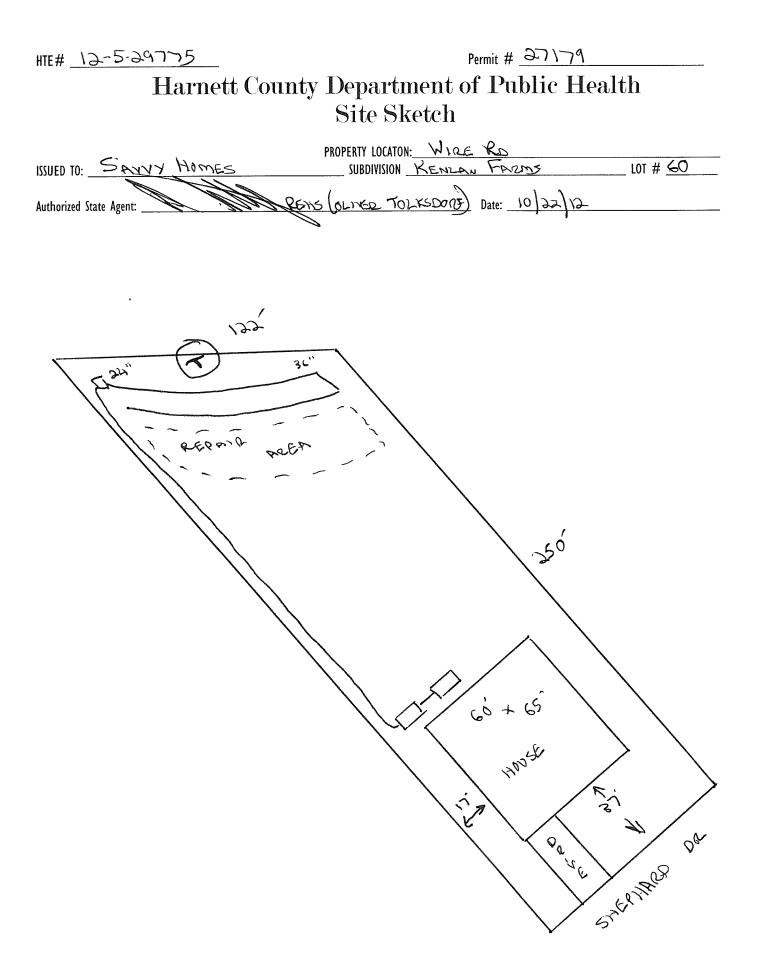

## Harnett County Department of Public Health

HTE# 12-524775

27179

| lm | p | ro | Y | e | n | 1 | e | n | <u>It</u> | ľ | <u>'e</u> | r | n | n | ľ | t |  |
|----|---|----|---|---|---|---|---|---|-----------|---|-----------|---|---|---|---|---|--|
|    |   |    |   |   |   |   |   |   |           |   |           |   |   |   |   |   |  |

A building permit cannot be issued with only an Improvement Permit

|                                                                          | PROPERTY IC                                  | CATION: Mac                           |                                              |                                    |
|--------------------------------------------------------------------------|----------------------------------------------|---------------------------------------|----------------------------------------------|------------------------------------|
| ISSUED TO: SAVAN HOMES                                                   | SUBDIVISION                                  | KENLAN FI                             | 2ms                                          | LOT # SO                           |
|                                                                          | SION                                         |                                       | uired prior to Construction Author           | ization Issuance:                  |
| Type of Structure: SEO (60×65')                                          |                                              |                                       | •                                            |                                    |
| Proposed Wastewater System Type: YUCS 10 .                               | 25% REDUCTION                                |                                       |                                              |                                    |
| Projected Daily Flow: 480 GPD                                            |                                              |                                       |                                              |                                    |
|                                                                          | cupants: <u>8</u> max                        |                                       |                                              |                                    |
| Basement 🗆 Yes 📉 No                                                      |                                              | ·····                                 |                                              |                                    |
|                                                                          | quired based on final location and el        |                                       |                                              | \                                  |
| Type of Water Supply: 🗆 Community 🛛 🔍 Public                             | $\Box$ Well Distance from well               | <u>100</u> feet                       | Permit valid for:                            | Five years                         |
| Permit conditions:                                                       | · · · · · · · · · · · · · · · · · · ·        | · · · · · · · · · · · · · · · · · · · |                                              | No expiration                      |
|                                                                          | <u></u>                                      |                                       |                                              |                                    |
|                                                                          | RENS Date:                                   | 10/22/12                              | CEE ATT                                      | ACHED SITE SKETCH                  |
| Authorized State Agent::                                                 |                                              |                                       |                                              |                                    |
| site is subject to revocation if the site plan, plat, or the intended us | se changes. The Improvement Permit shall not | be affected by a change in owne       | rship of the site. This permit is subject to | compliance with the provisions of  |
| the Laws and Rules for Sewage Treatment and Disposal and to condi        |                                              |                                       |                                              |                                    |
|                                                                          |                                              |                                       |                                              |                                    |
|                                                                          | Construction A                               | uthorization                          |                                              |                                    |
|                                                                          | (Required for Bu                             |                                       |                                              |                                    |
| The construction and installation requirements of Rules .1950, .1952,    |                                              |                                       | into this permit and shall be met. Systems   | s shall be installed in accordance |
| with the attached system layout.                                         |                                              |                                       |                                              |                                    |
| ISSUED TO: SAYNY HOMES                                                   | PROPE                                        |                                       | IRE RO                                       |                                    |
| <u>``</u>                                                                | CIIDUN                                       | (100 V C ) Q                          | FARMS                                        | LOT # <u>60</u>                    |
| Facility Type: 5FD (60'×65')                                             |                                              | ansion 🗌 Repair                       | 1 1 3 0 4 3                                  |                                    |
| Basement?  Yes K No Basement I                                           | Fixtures? 🗆 Yes_ 🗮 No                        | ansion 🗀 nepan                        |                                              |                                    |
| Type of Wastewater System** <u>PumeTo</u>                                | CON REQUEST                                  | 1 Suctor                              | (Initial) Wastewater Flow:                   | 480 GPD                            |
|                                                                          | 2510 -000000                                 | N SYSJEM                              | (Initial) Wastewater Flow.                   |                                    |
| (See note below, if applicable $\Box$ )                                  | 25% REDUCTION                                | (Deneir)                              |                                              |                                    |
|                                                                          |                                              | (nepair)                              |                                              |                                    |
| Installation Requirements/Conditions                                     | Number of trenches <u>1</u>                  | 120 64                                | Trench Spacing: <u>9</u>                     | Fact on Conton                     |
| Septic Tank Size 1000 gallons                                            | Exact length of each trench                  |                                       |                                              |                                    |
| Pump Tank Size <u>1000</u> gallons                                       | Trenches shall be installed or               |                                       |                                              | inches                             |
|                                                                          | Maximum Trench Depth of:                     |                                       | (Maximum soil cover shall                    |                                    |
|                                                                          | (Trench bottoms shall be leve                | el to +/-1/4"                         | 36" above the trench bot                     | tom)                               |
|                                                                          | in all directions)                           |                                       |                                              |                                    |
| Pump Requirements:ft. TDH vs                                             | GPM                                          |                                       |                                              | inches below pipe                  |
|                                                                          |                                              |                                       | Aggregate Depth:                             | inches above pipe                  |
| Conditions                                                               |                                              |                                       |                                              | inches total                       |

## WATER LINES (INCLUDING IRRIGATION) MUST BE 10FT. FROM ANY PART OF SEPTIC SYSTEM OR REPAIR AREA. NO UTILITIES ALLOWED IN INITIAL OR REPAIR DRAIN FIELD AREA.

| **If applicable: I understand the system type specified is different from the type specified on the application. I accept the specifications of this permit.                                                                |                                                                   |  |  |  |  |  |  |  |
|-----------------------------------------------------------------------------------------------------------------------------------------------------------------------------------------------------------------------------|-------------------------------------------------------------------|--|--|--|--|--|--|--|
| Owner/Legal Representative Signature:                                                                                                                                                                                       | Date:                                                             |  |  |  |  |  |  |  |
| This Construction Authorization is subject to revocation if the site plan, plat, or the intended use changes. The Construction Authorization shall not be transferred when there is a change in ownership of the site. This |                                                                   |  |  |  |  |  |  |  |
| Construction Authorization is subject to compliance with the provisions of the Laws and Rules for Sewage Treatment and Disposa                                                                                              | al and to the conditions of this permit. SEE ATTACHED SITE SKETCH |  |  |  |  |  |  |  |
| Authorized State Agent: Reprint Construction Authorization                                                                                                                                                                  | Date:」の [ みこう) ス<br>DExpiration Date: つ [ みこう) フ                  |  |  |  |  |  |  |  |