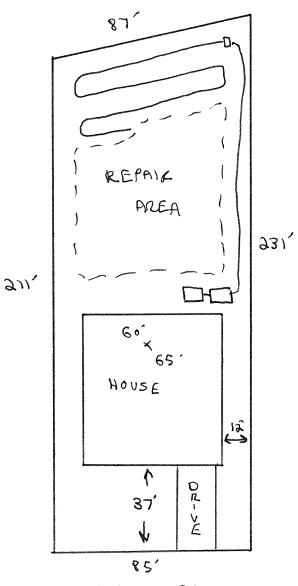

## Harnett County Department of Public Health Site Sketch

|                |            | PROPERTY LOCATON: WIRE RO              |                 |
|----------------|------------|----------------------------------------|-----------------|
| ISSUED TO:     | SAVY HOMES | SUBDIVISION KENLAN FARMS               | LOT # <u>\\</u> |
| _              |            |                                        |                 |
| Authorized Sta | ate Agent: | REMS (OLIVER TOLKSDORF) Date: 10/18/12 |                 |
|                |            |                                        |                 |