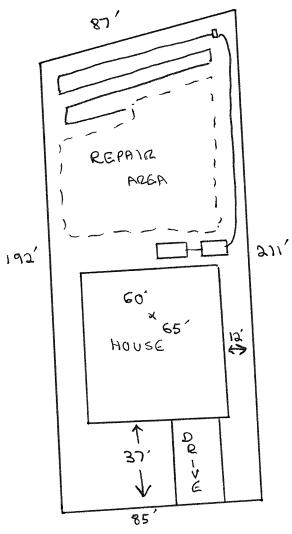

|                                  |  |  |  |

## Harnett County Department of Public Health Site Sketch

|                         |               | PROPERTY LOCATON |             | Ro           |                  |
|-------------------------|---------------|------------------|-------------|--------------|------------------|
| ISSUED TO: 5 AVY        | Homes         | SUBDIVISION _    | KENZAN      | FARMS        | LOT # <u>4</u> 0 |
|                         |               |                  | _           |              |                  |
| Authorized State Agent: | NA MININA RES | & COLIVER TO     | LKSDORD) Da | te: 10 18 12 |                  |
|                         |               |                  |             | 7            |                  |



SHEPHARD DRIVE