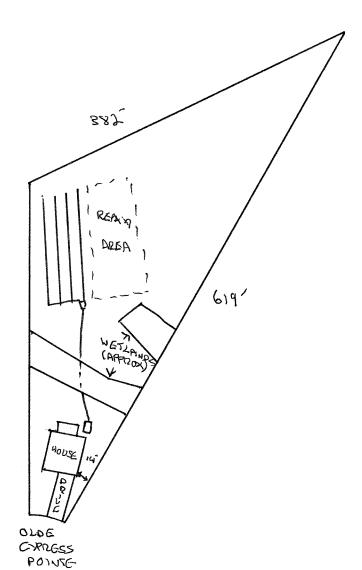

## Harnett County Department of Public Health Site Sketch

| Site Sketch                                                              |
|--------------------------------------------------------------------------|
| PROPERTY LOCATON: CYPRESS CHURCH RD  SUBDIVISION CYPRESS POINTE LOT # 17 |
| ISSUED TO: DR HORROY INC.  REMS (OLIVER TOLKSDORF) Date: 10/11/12        |
| Authorized State Agent:                                                  |