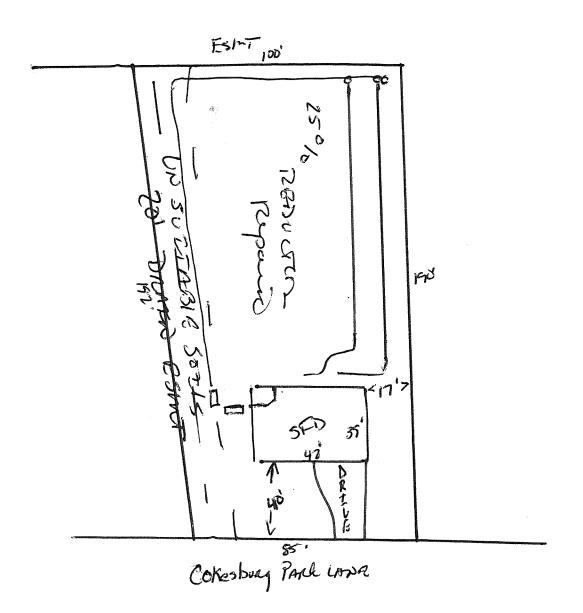

## Harnett County Department of Public Health Site Sketch

PROPERTY LOCATON: 511403 Cokesbury RD

ISSUED TO: STANCE! BUEKLES THE SUBDIVISION Cakesbury Rank LOT # 45

Authorized State Agent Date: 9-18-12