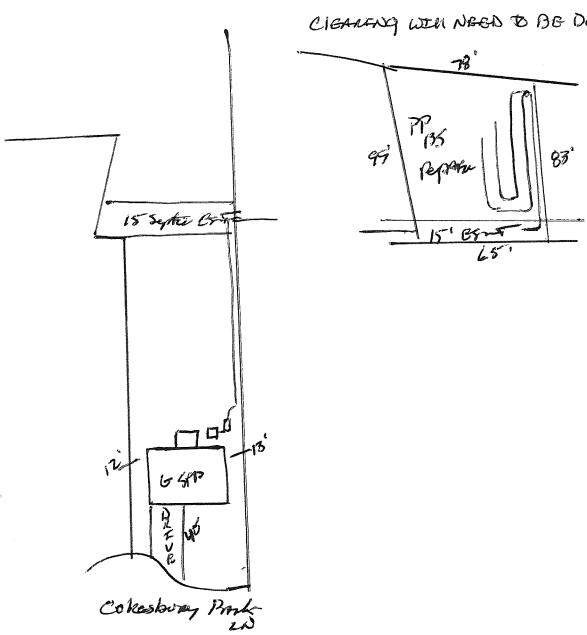

## Harnett County Department of Public Health Site Sketch

|         | PROPERTY LOCATON: 501 403 Cokeshing 120  JED TO: STANCEL Bucklers FOC SUBDIVISION Cokeshing Prank LOT # 46 |        |                  |          |       |                  |  |  |  |
|---------|------------------------------------------------------------------------------------------------------------|--------|------------------|----------|-------|------------------|--|--|--|
| ISSUED  | TO: STANCEL Budde                                                                                          | es the | SUBDIVISION Code | especy b | Bark  | LOT # <u>\$6</u> |  |  |  |
| Authori | zed State Agent                                                                                            | Marker | fair             | Date:    | 10-5- | -12              |  |  |  |
| X       | Contractor to                                                                                              | meet   | ONSETTE          | prion    | to In | STALL,           |  |  |  |

CIGARING WILL NEED & BG DONE