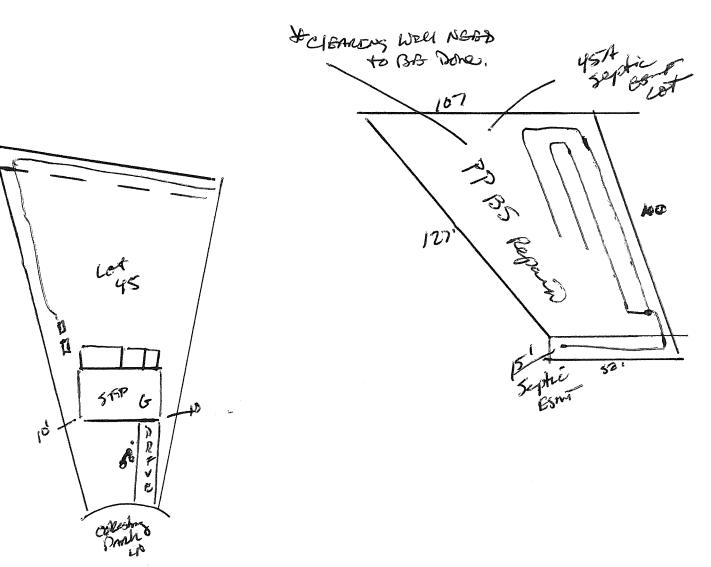

Permit # 27046 HTE# 12-5-29485 Harnett County Department of Public Health Site Sketch PROPERTY LOCATON: 5/1483 Cokesbury 1213 ISSUED TO: STANCEL Buckdons Free SUBDIVISION Colembury Probe & LOT # 45 Authorized State Agent: Jan E Marchan fre 2003 Date: 10-5-12 \* Contractor to most ouser & Prion to ENSTALL.