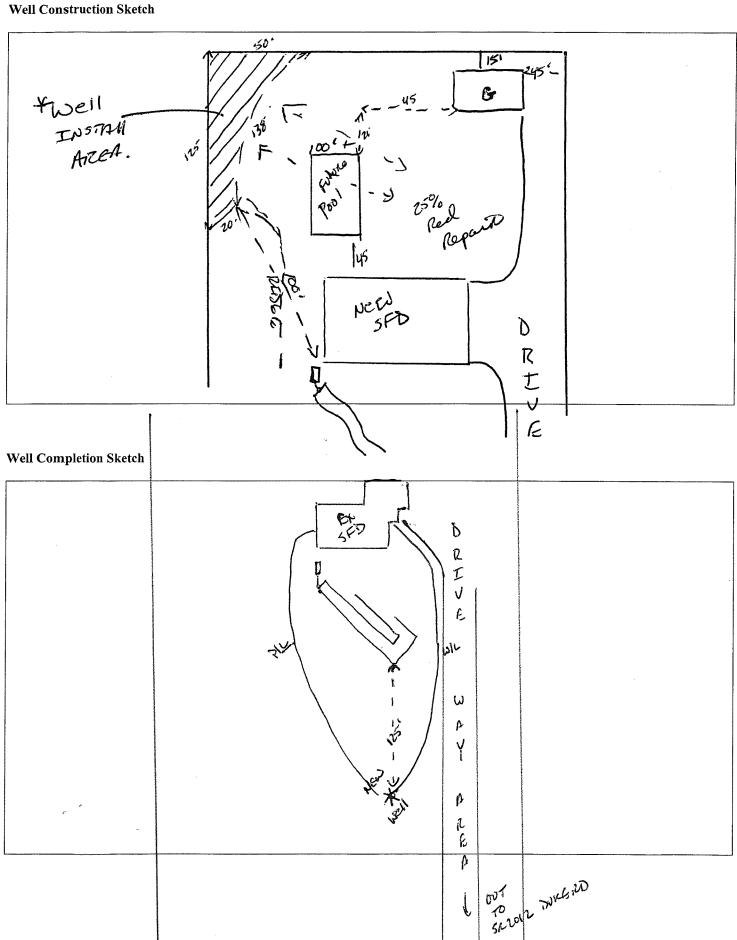

## HA. ETT DEPARTMENT OF PUBLIC HEALT ERMIT TO CONSTRUCT A DRINKING WATER SUPPLY WELL

| PIN #: $0598-76-5994.000$ Parcel #: $07.0598.0126.01$ Application #: 1                                                                                                                                                                                                                                     | <u>2-5-29662</u> Subdivision: Lot #: 1                                                        |
|------------------------------------------------------------------------------------------------------------------------------------------------------------------------------------------------------------------------------------------------------------------------------------------------------------|-----------------------------------------------------------------------------------------------|
| Applicant Name: <u>Barry Caulder</u> Address: <u>130 Redrobin Dr Dunn N.C. 28334</u>                                                                                                                                                                                                                       |                                                                                               |
| Type of Facility Served by Well: <u>SFD</u>                                                                                                                                                                                                                                                                |                                                                                               |
| Sewage System: 25% Reduction                                                                                                                                                                                                                                                                               |                                                                                               |
| Permit Conditions:                                                                                                                                                                                                                                                                                         |                                                                                               |
| General Permit Conditions:  • Drinking water supply well construction must meet 15A NCAC 0.  • The permitted drinking water supply well shall be located in accord.  • ANY ALTERATION of the site of the site (including location of subject this Permit to revocation.  Authorized State Agen SMarhant II | dance with the SITE PLAN structures and appurtenance) or modification in use of the well, may |
| Grouting Inspection Witnessed Grouting self-certified by driller GW-1 provided? Yes                                                                                                                                                                                                                        |                                                                                               |
| Grouting self-certified by driller GW-1 provided? Yes                                                                                                                                                                                                                                                      | □ No                                                                                          |
| See attachment for construction sketch                                                                                                                                                                                                                                                                     |                                                                                               |
| WELL CERTIFICATE  Date: 4-16-13 Application #: 2966   Well Contractor: well-  Applicant Name: Address: Directions to Site:  Use of Well: Date Drilled: Total Depth: Static Water Level: Top of Casing is in. above sur Disinfection: Type Amount  Water Zone (depth)                                       | Replacement Well?                                                                             |
| Inspector: On Hold Date: Release Date: Remarks:                                                                                                                                                                                                                                                            | _                                                                                             |
| Well Head Information Casing Height: /2" (above finished grade) Access Port: Well ID Tag: Pump ID Tag: Sampling Tap: Sample Taken? Yes No Well Head properly sealed: Remarks:                                                                                                                              | Vent Stack:Backflow Preventer:                                                                |
|                                                                                                                                                                                                                                                                                                            | <i>u.</i> (A. (B.                                                                             |
| Authorized State Agent 2 Manhant 1                                                                                                                                                                                                                                                                         | Date 4-18-13                                                                                  |
| See Attachment for completion sketch                                                                                                                                                                                                                                                                       |                                                                                               |