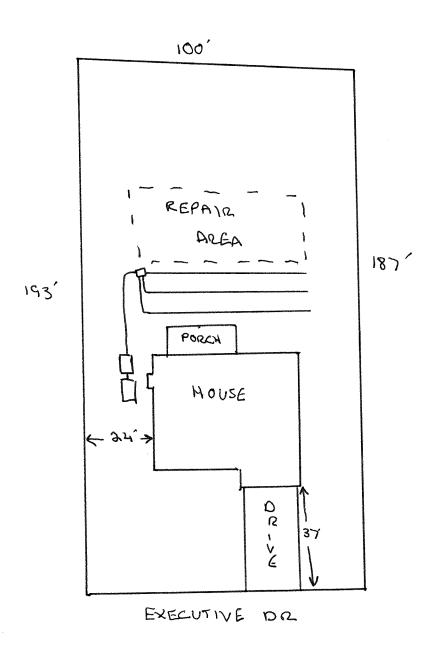

## Harnett County Department of Public Health Site Sketch

PROPERTY LOCATON: DOCS RD

ISSUED TO: H+1-1 CONSTRUCTORS INC SUBDIVISION DAKMONT PM 1 LOT # 26

Authorized State Agent: 2675 (DINER TOLKSDORD) 16: 9 H12