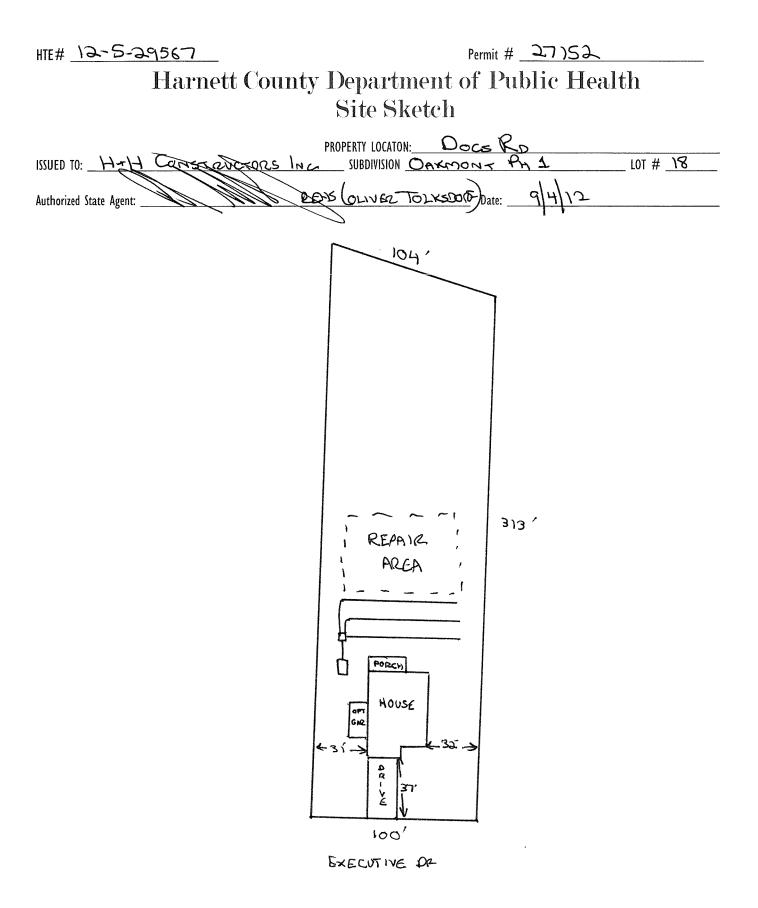

| A building permit cannot be issued with 6                                                                                                                                                                                                                                                                                                                                                                                                                                                                                                                                                                                                                                                                                                                                                                                                                                                                                                                                                                                                              | only an Improvement Permit                                                                                               |                                                 |
|--------------------------------------------------------------------------------------------------------------------------------------------------------------------------------------------------------------------------------------------------------------------------------------------------------------------------------------------------------------------------------------------------------------------------------------------------------------------------------------------------------------------------------------------------------------------------------------------------------------------------------------------------------------------------------------------------------------------------------------------------------------------------------------------------------------------------------------------------------------------------------------------------------------------------------------------------------------------------------------------------------------------------------------------------------|--------------------------------------------------------------------------------------------------------------------------|-------------------------------------------------|
| PROPERTY LOCATIO                                                                                                                                                                                                                                                                                                                                                                                                                                                                                                                                                                                                                                                                                                                                                                                                                                                                                                                                                                                                                                       |                                                                                                                          |                                                 |
| ISSUED TO: H+H CONSTRUCTORS INC SUBDIVISION C                                                                                                                                                                                                                                                                                                                                                                                                                                                                                                                                                                                                                                                                                                                                                                                                                                                                                                                                                                                                          | DAKMONT PH1                                                                                                              | LOT # <u>\%</u>                                 |
| NEW 💐 REPAIR 🟳 -EXPANSION 🗆 S                                                                                                                                                                                                                                                                                                                                                                                                                                                                                                                                                                                                                                                                                                                                                                                                                                                                                                                                                                                                                          | ite Improvements required prior to Construction Authorization                                                            | on Issuance:                                    |
| Type of Structure: _ SFO (36 ~ 61)                                                                                                                                                                                                                                                                                                                                                                                                                                                                                                                                                                                                                                                                                                                                                                                                                                                                                                                                                                                                                     | · · · · · · · · · · · · · · · · · · ·                                                                                    |                                                 |
| Proposed Wastewater System Type: 25% REDUCTION SYSTEM                                                                                                                                                                                                                                                                                                                                                                                                                                                                                                                                                                                                                                                                                                                                                                                                                                                                                                                                                                                                  |                                                                                                                          |                                                 |
| Projected Daily Flow: 480 GPD                                                                                                                                                                                                                                                                                                                                                                                                                                                                                                                                                                                                                                                                                                                                                                                                                                                                                                                                                                                                                          |                                                                                                                          |                                                 |
| Number of bedrooms: Number of Occupants: <u>&amp;</u> max                                                                                                                                                                                                                                                                                                                                                                                                                                                                                                                                                                                                                                                                                                                                                                                                                                                                                                                                                                                              |                                                                                                                          |                                                 |
| Basement □Yes 🔀 No                                                                                                                                                                                                                                                                                                                                                                                                                                                                                                                                                                                                                                                                                                                                                                                                                                                                                                                                                                                                                                     |                                                                                                                          |                                                 |
| Pump Required: 🗆 Yes 🔪 🔀 No 👘 🗆 May be required based on final location and elevatio                                                                                                                                                                                                                                                                                                                                                                                                                                                                                                                                                                                                                                                                                                                                                                                                                                                                                                                                                                   |                                                                                                                          |                                                 |
| Type of Water Supply: 🗆 Community 💢 Public 🗆 Well Distance from well <u>\O</u>                                                                                                                                                                                                                                                                                                                                                                                                                                                                                                                                                                                                                                                                                                                                                                                                                                                                                                                                                                         | <u>o C</u> feet Permit valid for:                                                                                        | 🗙 Five years                                    |
|                                                                                                                                                                                                                                                                                                                                                                                                                                                                                                                                                                                                                                                                                                                                                                                                                                                                                                                                                                                                                                                        |                                                                                                                          |                                                 |
| Permit conditions:                                                                                                                                                                                                                                                                                                                                                                                                                                                                                                                                                                                                                                                                                                                                                                                                                                                                                                                                                                                                                                     | · · · · · · · · · · · · · · · · · · ·                                                                                    | 🗆 No expiration                                 |
| Permit conditions:                                                                                                                                                                                                                                                                                                                                                                                                                                                                                                                                                                                                                                                                                                                                                                                                                                                                                                                                                                                                                                     |                                                                                                                          | □ No expiration                                 |
|                                                                                                                                                                                                                                                                                                                                                                                                                                                                                                                                                                                                                                                                                                                                                                                                                                                                                                                                                                                                                                                        | <b>T</b>                                                                                                                 | □ No expiration                                 |
| Authorized State Agent::                                                                                                                                                                                                                                                                                                                                                                                                                                                                                                                                                                                                                                                                                                                                                                                                                                                                                                                                                                                                                               | LIGID SEE ATTACHE                                                                                                        | ED SITE SKETCH                                  |
| Authorized State Agent::                                                                                                                                                                                                                                                                                                                                                                                                                                                                                                                                                                                                                                                                                                                                                                                                                                                                                                                                                                                                                               | SEE ATTACHE                                                                                                              | ED SITE SKETCH<br>ting their requirements. This |
| Authorized State Agent::<br>The issuance of this permit by the Health Department in no way guarantees the issuance of other permits. The permit ho<br>site is subject to revocation if the site plan, plat, or the intended use changes. The Improvement Permitsial not be affe                                                                                                                                                                                                                                                                                                                                                                                                                                                                                                                                                                                                                                                                                                                                                                        | SEE ATTACHE                                                                                                              | ED SITE SKETCH<br>ting their requirements. This |
| Authorized State Agent::                                                                                                                                                                                                                                                                                                                                                                                                                                                                                                                                                                                                                                                                                                                                                                                                                                                                                                                                                                                                                               | SEE ATTACHE                                                                                                              | ED SITE SKETCH<br>ting their requirements. This |
| Authorized State Agent:: Date: | SEE ATTACHE<br>SEE ATTACHE<br>Sected by a change in ownership of the site. This permit is subject to comp                | ED SITE SKETCH<br>ting their requirements. This |
| Authorized State Agent::<br>The issuance of this permit by the Health Department in no way guarantees the issuance of other permits. The permit ho<br>site is subject to revocation if the site plan, plat, or the intended use changes. The Improvement Permitsial not be affe                                                                                                                                                                                                                                                                                                                                                                                                                                                                                                                                                                                                                                                                                                                                                                        | SEE ATTACHE<br>SEE ATTACHE<br>Sected by a change in ownership of the site. This permit is subject to comp<br>Corrization | ED SITE SKETCH<br>ting their requirements. This |

## WATER LINES (INCLUDING IRRIGATION) MUST BE 10FT. FROM ANY PART OF SEPTIC SYSTEM OR REPAIR AREA. NO UTILITIES ALLOWED IN INITIAL OR REPAIR DRAIN FIELD AREA.

| **If applicable: I understand the system type specified is different from the type specified on the a                                     | application. I accept the specifications of this permit.   |
|-------------------------------------------------------------------------------------------------------------------------------------------|------------------------------------------------------------|
| Owner/Legal Representative Signature:                                                                                                     | Date:                                                      |
| This Construction Authorization is subject to revocation if the site plan plat, or the intended use changes. The Construction Authorizati |                                                            |
| Construction Authorization is subject accompliance with the provisions of the laws and Rules for Sewage Treatment and Disposal and        | to the conditions of this permit. SEE ATTACHED SITE SKETCH |
| Authorized State Agent: Construction Authorization Exp                                                                                    | Date: <u> </u>                                             |