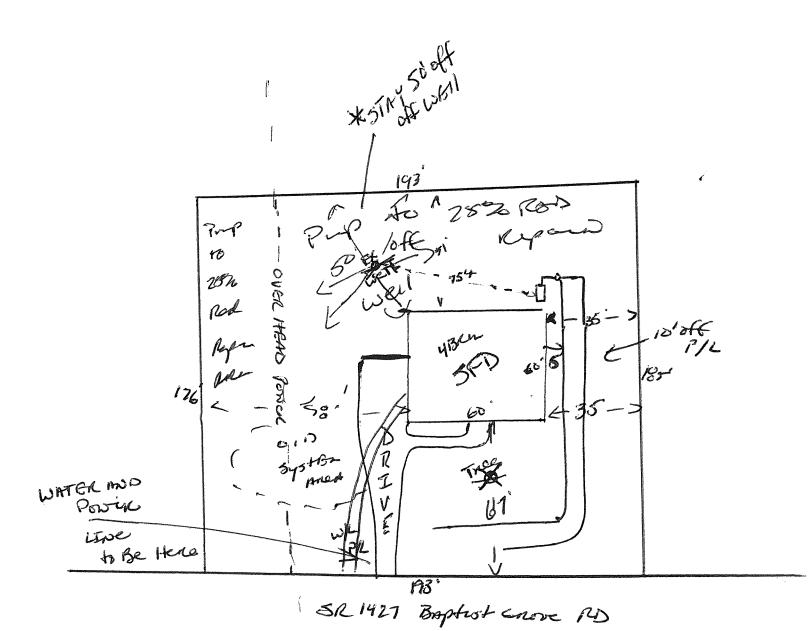

## Harnett County Department of Public Health Site Sketch

|                |            | A         | PROPERTY LOCATON: BRITIST BADTIST GROVE RD |          |         |  |
|----------------|------------|-----------|--------------------------------------------|----------|---------|--|
| ISSUED TO: _   | DM         | MURPHY    | SUBDIVISION                                |          | LOT # / |  |
|                |            | 5 11      | what wires                                 | <u>.</u> |         |  |
| Authorized Sta | ate Agent: | as 2 10/1 | BULANT                                     | Date:    | 1-5-12  |  |