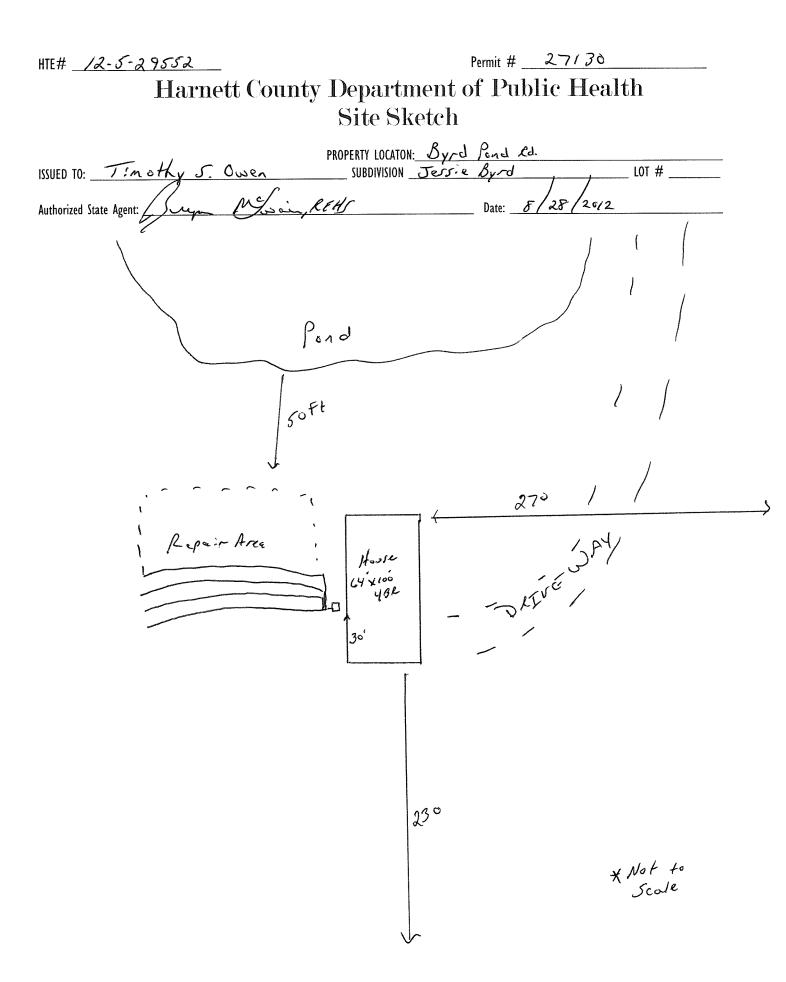

## Harnett County Department of Public Health

27130

| Immeral |       | Doumit |
|---------|-------|--------|
| Improv  | ement | Permit |

| A building permit cannot l                                                                                                              | e issued with only an Improvemen<br>DPERTY LOCATION: | nt Permit                                                                                                       |                                   |
|-----------------------------------------------------------------------------------------------------------------------------------------|------------------------------------------------------|-----------------------------------------------------------------------------------------------------------------|-----------------------------------|
| ISCHED TO: TIME HAVE DUNCE                                                                                                              | RDIVISION Tese's R                                   | ind .                                                                                                           | LOT #                             |
| ISSUED TO: <u>Timothy J. Owen</u> SU<br>NEW REPAIR D. EXPANSION D                                                                       | Site Improvements re                                 | equired prior to Construction Authoriz                                                                          |                                   |
| Type of Structure: SFD 64 X100                                                                                                          | site improvements it                                 | equired prior to construction nations                                                                           | Lation issuance.                  |
| Proposed Wastewater System Type: <u>Conventional</u>                                                                                    |                                                      |                                                                                                                 |                                   |
| Projected Daily Flow: <u>480</u> GPD                                                                                                    |                                                      |                                                                                                                 |                                   |
| Number of bedrooms: <u>4</u> Number of Occupants: <u>8</u> may                                                                          |                                                      | ····                                                                                                            |                                   |
| Basement $\Box$ Yes $\Box$ No                                                                                                           |                                                      |                                                                                                                 |                                   |
| Pump Required: 🗆 Yes 🗹 No 🗆 May be required based on final locati                                                                       | on and elevations of facilities                      |                                                                                                                 |                                   |
| Type of Water Supply:  Community  Public  Well Distance f                                                                               |                                                      | Permit valid for:                                                                                               | Five years                        |
| Permit conditions:                                                                                                                      |                                                      |                                                                                                                 | No expiration                     |
|                                                                                                                                         | , <u>,</u>                                           |                                                                                                                 | •                                 |
|                                                                                                                                         |                                                      |                                                                                                                 |                                   |
| Authorized State Agent .: Druge Mywaig REHS                                                                                             | _ Date: 8/28/2                                       | ックス SEE ATTA                                                                                                    | CHED SITE SKETCH                  |
| The issuance of this permit by the Health Department in no way guarantees the issuance of other per                                     |                                                      |                                                                                                                 |                                   |
| site is subject to revocation if the site plan, plat, or the intended use changes. The Improvement Perm                                 | it shall not be affected by a change in ow           | mership of the site. This permit is subject to o                                                                | compliance with the provisions of |
| the Laws and Rules for Sewage Treatment and Disposal and to conditions of this permit.                                                  |                                                      |                                                                                                                 |                                   |
|                                                                                                                                         | · • • • • • • • • • • • • • • • • • • •              | in a second s |                                   |
| Lonstruc                                                                                                                                | tion Authorization                                   |                                                                                                                 |                                   |
| (Require                                                                                                                                | d for Building Permit)                               |                                                                                                                 |                                   |
| The construction and installation requirements of Rules .1950, .1952, .1954, .1955, .1956, .1957, .195 with the attached system layout. |                                                      |                                                                                                                 |                                   |
| ISSUED TO: <u>Timethy J. Owen</u><br>Facility Type: <u>SFD</u> Mew                                                                      | PROPERTY LOCATION R                                  | ed Pond Rd                                                                                                      |                                   |
| 1330ED 10                                                                                                                               | CURDIVICION Jercie                                   | Rud                                                                                                             | LOT #                             |
|                                                                                                                                         | SUDDIVISION Renain                                   | · · · · · ·                                                                                                     | LOI #                             |
| Basement? S Yes No Basement Fixtures? Yes                                                                                               | Li Expansion Li nepan                                | 1                                                                                                               |                                   |
| Basement! I les I no basement rixiures! I les I                                                                                         | INO                                                  | (Initial) Wastewater Flow: _                                                                                    |                                   |
| Type of Wastewater System** Convention                                                                                                  |                                                      | (Initial) Wastewater Flow: _                                                                                    | <u>480</u> GPD                    |
| (See note below, if applicable $\Box$ ) (See note below, if applicable $\Box$ )                                                         |                                                      |                                                                                                                 |                                   |
| conventional                                                                                                                            | (Repair)<br>4<br>trench /00 feet                     |                                                                                                                 |                                   |
| Installation Requirements/Conditions Number of trenches                                                                                 | 4                                                    | 0                                                                                                               |                                   |
| Septic Tank Size <u>/OOO</u> gallons Exact length of each                                                                               | trench <u>/00</u> feet                               | Trench Spacing: <u>9</u>                                                                                        | Feet on Center                    |
|                                                                                                                                         | stalled on contour at a                              | Soil Cover: <u>6-8</u> i                                                                                        | nches                             |
| Maximum Trench De                                                                                                                       | pth of: <u>18-20</u> inches                          |                                                                                                                 | ot exceed                         |
|                                                                                                                                         | ll be level to +/-1/4"                               | 36" above the trench bott                                                                                       | om)                               |
| in all directions)                                                                                                                      |                                                      |                                                                                                                 | ,                                 |
| Pump Requirements:ft. TDH vs GPM                                                                                                        |                                                      |                                                                                                                 | inches below pipe                 |
| 1 amp negaritmentsn, 1011 13 0111                                                                                                       |                                                      | Aggregate Depth:                                                                                                |                                   |
| Conditions:                                                                                                                             |                                                      |                                                                                                                 | inches above pipe                 |