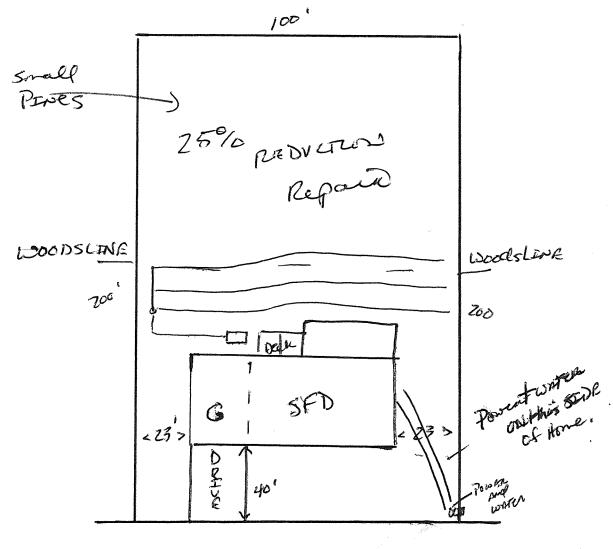

| HTE# 12-5-29527                                                            | Permit # _ | 2702.8             |
|----------------------------------------------------------------------------|------------|--------------------|
| Harnett County Department                                                  | of Pub     | lic Health         |
| Site Sketch                                                                |            |                    |
| PROPERTY LOCATON: 5214.<br>ISSUED TO: STANCE/ Builders Inc SUBDIVISION And | 37 BALLA   | malRD              |
| ISSUED TO: STANCE/ Buddens Inc SUBDIVISION And                             | in PT      | LOT # <del>5</del> |
| Authorized State Agent Jones & Minhand Er                                  | Date:      | 8-16-12            |