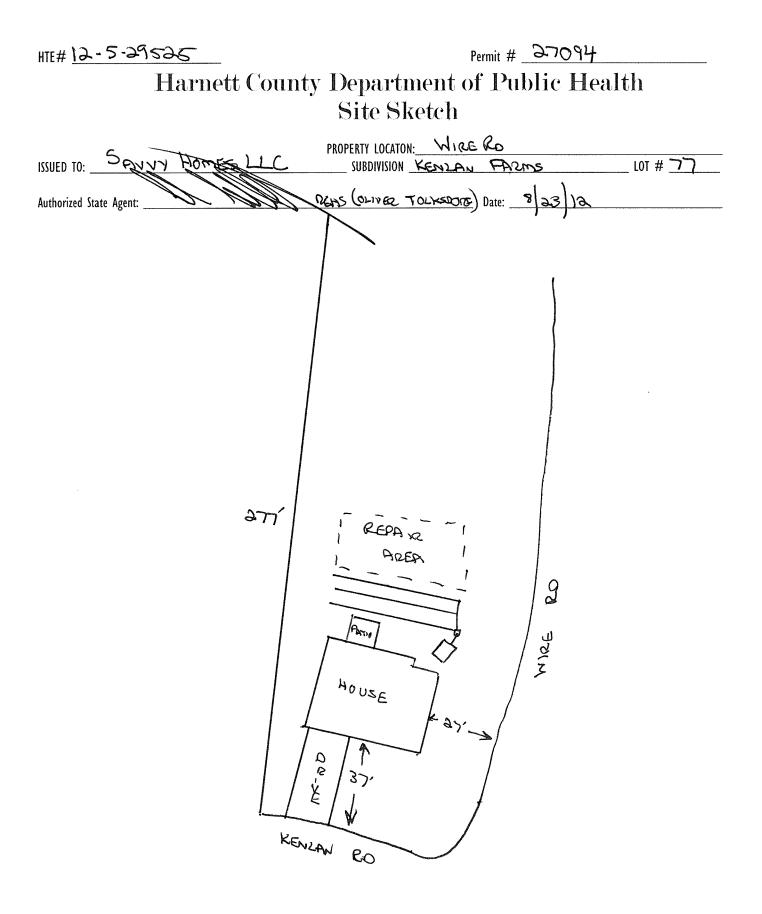

## HTE# 12-5-29525

|                                                                                        | LOCATION: WIRE KD                                          |                 |
|----------------------------------------------------------------------------------------|------------------------------------------------------------|-----------------|
| ISSUED TO: SAVAN HOMES LLC SUBDIVISI                                                   | ION KENZAN FARMS                                           | LOT # <u>רר</u> |
| NEW REPAIR EXPANSION Type of Structure:                                                | Site Improvements required prior to Construction Authoriza |                 |
| Type of Structure: 270 (43.251)                                                        |                                                            |                 |
| Proposed Wastewater System Type: 25% REDUCTION SYSTEM                                  |                                                            |                 |
| Projected Daily Flow: 480 GPD                                                          |                                                            |                 |
| Number of bedrooms: <u> </u>                                                           |                                                            |                 |
| Basement<br>Pump Required:<br>Yes<br>No<br>May be required based on final location and |                                                            |                 |
| Pump Required: 🛛 Yes 🛛 No 🗌 May be required based on final location and                | l elevations of facilities                                 | •               |
| Type of Wa <del>ter Supply: Community X</del> Public Vell Distance from we             | ell <u>VOO</u> feet Permit valid for:                      | Five years      |
| Permit conditions:                                                                     |                                                            | □ No expiration |
|                                                                                        |                                                            | •               |
|                                                                                        |                                                            |                 |
| Authorized State Agent:: Da                                                            | ate: 8/23/22 SEE ATTACK                                    | HED SITE SKETCH |