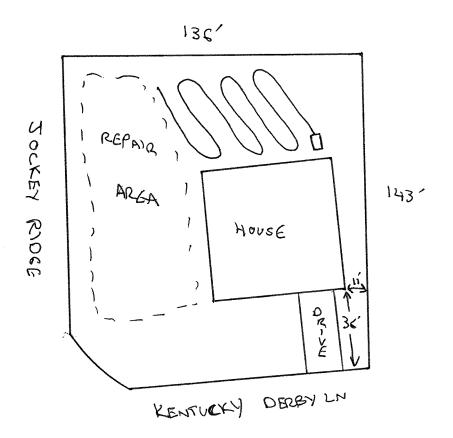

## Harnett County Department of Public Health Site Sketch

| PROPERTY LOCATON: Pocs Ro                                   |          |
|-------------------------------------------------------------|----------|
| ISSUED TO: WYNN CONSTRUCTION INC SUBDIVISION TRATTERS RIOCE | LOT # 78 |
| Authorized State Agent: COLIVER TOLKSDORD Date: 9/7/12      |          |
| RE1,560 10/24/14                                            |          |
| 4 > 3 BEDROOM                                               |          |