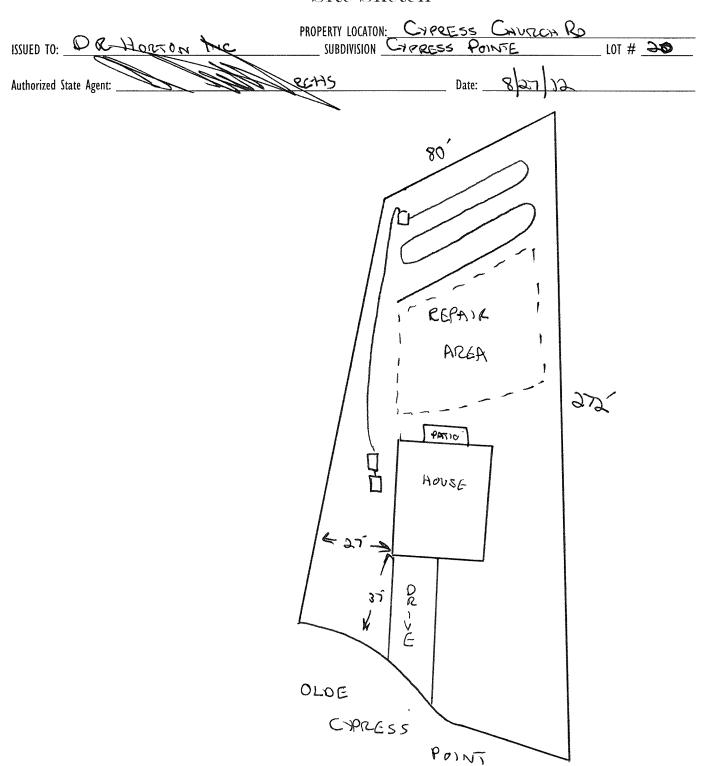

## Harnett County Department of Public Health

Improvement Permit

27100

| A building permit cannot be issued with only an Improvement Permit  PROPERTY LOCATION: CHORCESS CHURCH RD                                                                                                                  |                                                                                            |                                 |                                            |                                  |
|----------------------------------------------------------------------------------------------------------------------------------------------------------------------------------------------------------------------------|--------------------------------------------------------------------------------------------|---------------------------------|--------------------------------------------|----------------------------------|
| ISSUED TO: DRHORTON INC                                                                                                                                                                                                    | PROPERTY LOCA<br>SUBDIVISION                                                               | TION: <u>Croress</u><br>Croress | POINTE<br>POINTE                           | tot #                            |
| NEW REPAIR □ EXPANSION                                                                                                                                                                                                     |                                                                                            |                                 | uired prior to Construction Author         |                                  |
| Type of Structure: SED (6) 38                                                                                                                                                                                              | . П                                                                                        | site improvements req           | uned prior to construction Author          | ization issuance.                |
| Proposed Wastewater System Type: Pure To 259                                                                                                                                                                               | O REDUCTION                                                                                |                                 |                                            |                                  |
| Projected Daily Flow: 48 GPD GPD                                                                                                                                                                                           | 3,0,1,3,1                                                                                  |                                 |                                            |                                  |
| Number of bedrooms: Number of Occupa                                                                                                                                                                                       | ants: 8 max                                                                                |                                 |                                            |                                  |
| Basement Yes No                                                                                                                                                                                                            |                                                                                            |                                 |                                            |                                  |
| Pump Required: □XYes □ No □ May be required                                                                                                                                                                                | ed based on final location and eleva                                                       | tions of facilities             |                                            |                                  |
| Type of Water Supply:  Community Public Permit conditions:                                                                                                                                                                 |                                                                                            |                                 | Permit valid for:                          | Five years                       |
| Termit conditions.                                                                                                                                                                                                         |                                                                                            |                                 |                                            | ☐ No expiration                  |
|                                                                                                                                                                                                                            |                                                                                            |                                 |                                            |                                  |
| Authorized State Agent::                                                                                                                                                                                                   | RENTS Date:                                                                                | 21/25/18                        | SEE ATT                                    | TACHED SITE SKETCH               |
| The issuance of this permit by the Health Department in no way guarant site is subject to revocation if the site plan, plat, or the intended use che Laws and Rules for Sewage Treatment and Disposal and to conditions    | ees the issuance of other permits. The permit anges. The Improvement Permit shall not be a | holder is responsible for che   | cking with appropriate governing bodies in | meeting their requirements. This |
|                                                                                                                                                                                                                            | Construction Au                                                                            | thorization                     |                                            |                                  |
|                                                                                                                                                                                                                            | (Required for Buildi                                                                       |                                 |                                            |                                  |
| The construction and installation requirements of Rules .1950, .1952, .19 with the attached system layout.                                                                                                                 |                                                                                            |                                 | into this permit and shall be met. Systems | shall be installed in accordance |
| ISSUED TO: DRHONON INC                                                                                                                                                                                                     | PROPERTY SUBDIVISIO                                                                        | LOCATION:                       | rass Church Ro                             | <b>&gt;</b>                      |
| (0.000)                                                                                                                                                                                                                    | SUBDIVISIO                                                                                 |                                 | POINTE                                     | TO1 # 50                         |
| Facility Type: SFD (61×38)                                                                                                                                                                                                 | _ 📉 New 🖂 Expans                                                                           | ion 🗆 Repair                    |                                            |                                  |
| Basement?  Yes No Basement Fixtures? Yes No                                                                                                                                                                                |                                                                                            |                                 |                                            |                                  |
| Type of Wastewater System** Pump To                                                                                                                                                                                        | 25% REDUCTION                                                                              | 3757EM                          | (Initial) Wastewater Flow:                 | 480 GPD                          |
| (See note below if applicable X)                                                                                                                                                                                           |                                                                                            |                                 | ,                                          |                                  |
| Pump To 2                                                                                                                                                                                                                  | 5% REDUCTION                                                                               | _(Repair)                       |                                            |                                  |
| Installation Requirements/Conditions                                                                                                                                                                                       | Number of trenches 1                                                                       | ( 1 /                           |                                            |                                  |
| Septic Tank Size gallons                                                                                                                                                                                                   | Exact length of each trench 3                                                              | Feet feet                       | Trench Spacing:                            | Feet on Center                   |
| Pump Tank Size \ \ \ \ \ \ \ \ \ \ \ \ \ \ \ \ \ \ \                                                                                                                                                                       | Trenches shall be installed on co                                                          |                                 |                                            | inches                           |
| tump tum size guions                                                                                                                                                                                                       | Maximum Trench Depth of:                                                                   |                                 | (Maximum soil cover shall                  |                                  |
|                                                                                                                                                                                                                            | •                                                                                          |                                 | <b>,</b>                                   |                                  |
|                                                                                                                                                                                                                            | (Trench bottoms shall be level to                                                          | D T/-1/4                        | 36" above the trench both                  | rom)                             |
| D                                                                                                                                                                                                                          | in all directions)                                                                         |                                 |                                            |                                  |
| Pump Requirements:ft. TDH vs                                                                                                                                                                                               | _ GPM                                                                                      |                                 |                                            | inches below pipe                |
| A                                                                                                                                                                                                                          |                                                                                            |                                 | Aggregate Depth:                           |                                  |
| Conditions:                                                                                                                                                                                                                |                                                                                            |                                 | <del></del>                                | inches total                     |
|                                                                                                                                                                                                                            |                                                                                            |                                 |                                            |                                  |
| WATER LINES (INCLUDING IRRIGATION) MUST B                                                                                                                                                                                  | E 10FT. FROM ANY PART OF SI                                                                | EPTIC SYSTEM OR R               | EPAIR AREA.                                |                                  |
| NO UTILITIES ALLOWED IN INITIAL OR REPAIR DI                                                                                                                                                                               |                                                                                            |                                 |                                            |                                  |
| **If applicable: I understand the system type specified is different from the type specified on the application. I accept the specifications of this permit.                                                               |                                                                                            |                                 |                                            |                                  |
|                                                                                                                                                                                                                            |                                                                                            |                                 |                                            |                                  |
| vner/Legal Representative Signature: Date:                                                                                                                                                                                 |                                                                                            |                                 |                                            |                                  |
| to the struction Authorization is subject to revocation if the site plan, plat, or the intended use changes. The Construction Authorization shall not be transferred when there is a change in ownership of the site. This |                                                                                            |                                 |                                            |                                  |
| Construction Authorization is subject to compliance with the provisions of the Laws and Rules for Sewage Treatment and Disposal and to the conditions of this permit.                                                      |                                                                                            |                                 |                                            |                                  |
|                                                                                                                                                                                                                            |                                                                                            | _                               | -1-1                                       |                                  |
| Authorized State Agent: Date: 8 27 12                                                                                                                                                                                      |                                                                                            |                                 |                                            |                                  |
| Construction Authorization Expiration Date: 8 > 17                                                                                                                                                                         |                                                                                            |                                 |                                            |                                  |

## Harnett County Department of Public Health Site Sketch