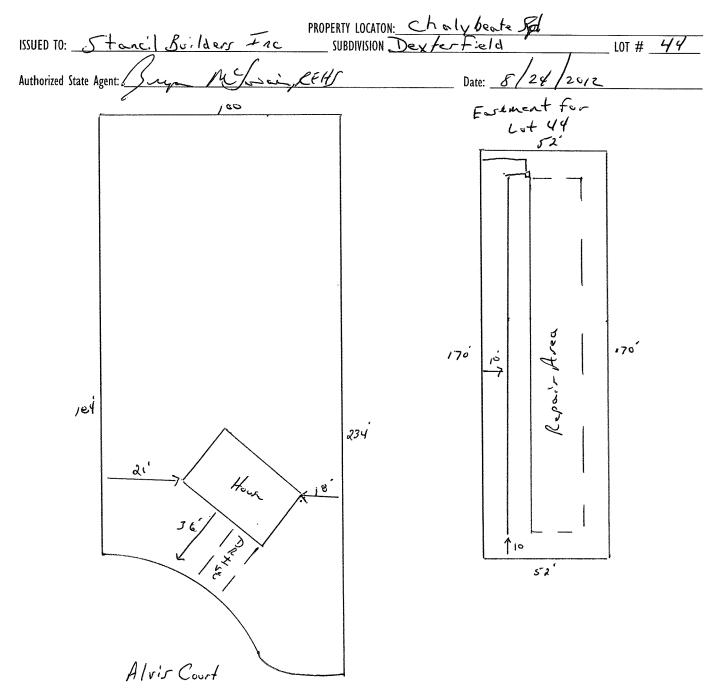

## Harnett County Department of Public Health

Improvement Permit

27127

| A b                                                                                                                                                                                                                                                   | uilding permit cannot be issued with o                                                        | only an Improvement P          | ermit                                    |                                                                                      |
|-------------------------------------------------------------------------------------------------------------------------------------------------------------------------------------------------------------------------------------------------------|-----------------------------------------------------------------------------------------------|--------------------------------|------------------------------------------|--------------------------------------------------------------------------------------|
|                                                                                                                                                                                                                                                       | PROPERTY LOCATIO                                                                              | IN: Chalyb                     |                                          | 107 # 1/1                                                                            |
| ISSUED TO: Staril Builder 7                                                                                                                                                                                                                           |                                                                                               | sexterfield                    |                                          | LOT # <u>44</u>                                                                      |
| NEW REPAIR D , EXPANSION Type of Structure: SFO SLX39                                                                                                                                                                                                 |                                                                                               | ite improvements requi         | red prior to Construction Authori        | zation issuance:                                                                     |
| Proposed Wastewater System Type: Punp to 25                                                                                                                                                                                                           | 1. Reduction System                                                                           |                                |                                          |                                                                                      |
| Projected Daily Flow: 360 GPD                                                                                                                                                                                                                         | •                                                                                             |                                |                                          |                                                                                      |
| Number of bedrooms: 3 Number of Occupa                                                                                                                                                                                                                | ıts: 6 max                                                                                    |                                |                                          |                                                                                      |
| Basement 🗆 Yes 🗀 No                                                                                                                                                                                                                                   | -                                                                                             |                                |                                          |                                                                                      |
|                                                                                                                                                                                                                                                       | d based on final location and elevation                                                       |                                |                                          | _ ~                                                                                  |
| Type of Water Supply:  Community Public Permit conditions:                                                                                                                                                                                            | ☐ Well Distance from well                                                                     | feet                           | Permit valid for:                        | ☐ Five years ☐ No expiration                                                         |
|                                                                                                                                                                                                                                                       |                                                                                               | , ,                            |                                          |                                                                                      |
| m S                                                                                                                                                                                                                                                   | PZHC D                                                                                        | 8/24/2012                      | CET ATT                                  | ACUEN CITE CVETCH                                                                    |
| Authorized State Agent::  The issuance of this permit by the Health Department in no way guarante site is subject to revocation if the site plan, plat, or the intended use chathe Laws and Rules for Sewage Treatment and Disposal and to conditions | es the issuance of other permits. The permit honges. The Improvement Permit shall not be affe | older is responsible for check | ing with appropriate governing bodies in | ACHED SITE SKETCH meeting their requirements. This compliance with the provisions of |
|                                                                                                                                                                                                                                                       | Construction Auth                                                                             | norization                     |                                          |                                                                                      |
|                                                                                                                                                                                                                                                       | (Required for Building                                                                        |                                |                                          |                                                                                      |
| The construction and installation requirements of Rules .1950, .1952, .195 with the attached system layout.                                                                                                                                           | 4, .1955, .1956, .1957, .1958. and .1959 are i                                                | incorporated by references in  |                                          |                                                                                      |
| ISSUED TO: Stencil Builder I                                                                                                                                                                                                                          | nc PROPERTY L                                                                                 | OCATION: Cha                   | ly beste Rd.                             | 107 # ///                                                                            |
|                                                                                                                                                                                                                                                       |                                                                                               |                                | થવ                                       | LOT # <u>44</u>                                                                      |
| Facility Type: SFD                                                                                                                                                                                                                                    | New Expansio                                                                                  | n 🗆 Repair                     |                                          |                                                                                      |
| Basement?  Yes  No Basement Fixtu                                                                                                                                                                                                                     | res? Yes No                                                                                   |                                |                                          | 21.                                                                                  |
| Type of Wastewater System** Pump to                                                                                                                                                                                                                   | 25% Reduction Sys.                                                                            | ten                            | (Initial) Wastewater Flow:               | <u> ろらつ</u> GPD                                                                      |
| (See note below, if applicable $\square$ )                                                                                                                                                                                                            |                                                                                               |                                |                                          |                                                                                      |
| Tumpto 25                                                                                                                                                                                                                                             | To Reduction System                                                                           | (Repair)                       |                                          |                                                                                      |
| Installation Requirements/Conditions                                                                                                                                                                                                                  | 7. Reduction System  Number of trenches 2                                                     |                                |                                          |                                                                                      |
| Septic Tank Size / 000 gallons                                                                                                                                                                                                                        | Exact length of each trench/3                                                                 | 50 feet                        | Trench Spacing: 7                        | Feet on Center                                                                       |
| Pump Tank Size /000 gallons                                                                                                                                                                                                                           | Trenches shall be installed on con                                                            |                                |                                          | inches                                                                               |
|                                                                                                                                                                                                                                                       | Maximum Trench Depth of: 18                                                                   |                                | (Maximum soil cover shall                | not exceed                                                                           |
|                                                                                                                                                                                                                                                       | (Trench bottoms shall be level to                                                             |                                | 36" above the trench bot                 |                                                                                      |
|                                                                                                                                                                                                                                                       | in all directions)                                                                            |                                |                                          | ,                                                                                    |
| Pump Requirements:ft. TDH vs                                                                                                                                                                                                                          | GPM                                                                                           |                                |                                          | inches below pipe                                                                    |
| • •                                                                                                                                                                                                                                                   | •                                                                                             |                                | Aggregate Depth:                         | inches above pipe                                                                    |
| Conditions: Drain lines to be ins                                                                                                                                                                                                                     | talled in earement                                                                            | for Lot 40                     |                                          | inches total                                                                         |
| WATER LINES (INCLUDING IRRIGATION) MUST B NO UTILITIES ALLOWED IN INITIAL OR REPAIR DI                                                                                                                                                                |                                                                                               | PTIC SYSTEM OR R               | EPAIR AREA.                              |                                                                                      |
| **If applicable: / understand the system type specified                                                                                                                                                                                               | is different from the type specified                                                          | d on the annlication           | I accent the specifications of           | this nermit                                                                          |
| n applicable. I understand the system type specified                                                                                                                                                                                                  | is unievent nom the type specimen                                                             | on the apprecion.              | r accept the specimeations of            | ans perma                                                                            |
| Owner/Legal Representative Signature:                                                                                                                                                                                                                 |                                                                                               |                                | Date:                                    |                                                                                      |
| This Construction Authorization is subject to revocation if the site plan, pl                                                                                                                                                                         |                                                                                               |                                |                                          |                                                                                      |
| Construction Authorization is subject to compliance with the provisions of                                                                                                                                                                            | the Laws and Rules for Sewage Treatment and                                                   | Disposal and to the condition  | ns or this permit. SEE                   | ATTACHED SITE SKETCH                                                                 |
| Authorized State Agent:                                                                                                                                                                                                                               | win REUS                                                                                      | Date: _                        | 8/24/29/2                                |                                                                                      |
| Construction Authorization Expiration Date: 8/24/24/7                                                                                                                                                                                                 |                                                                                               |                                |                                          |                                                                                      |

## Harnett County Department of Public Health Site Sketch