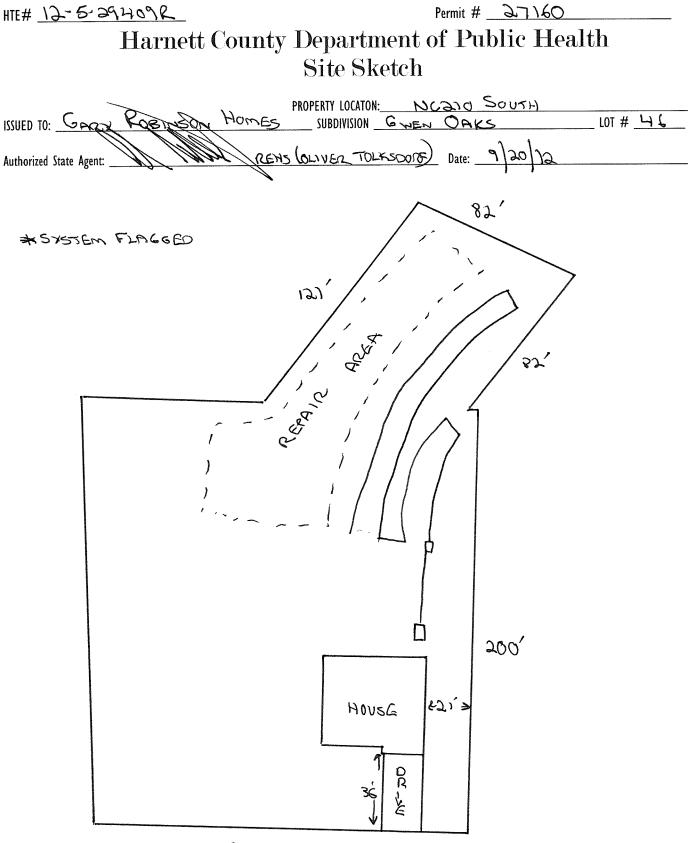

| A building permit cannot be issued with only an Improvement Permit                                                                                                                                                                |
|-----------------------------------------------------------------------------------------------------------------------------------------------------------------------------------------------------------------------------------|
| PROPERTY LOCATION: NC210 SOUTH                                                                                                                                                                                                    |
| ISSUED TO: GARY ROBINSON HOMES SUBDIVISION GWEN OAKS LOT # 46                                                                                                                                                                     |
| NEW REPAIR E EXPANSION E Site Improvements required prior to Construction Authorization Issuance:                                                                                                                                 |
| Type of Structure: SEO (42×4)6)                                                                                                                                                                                                   |
| Proposed Wastewater System Type: 25% REOUCTION SYSTEM                                                                                                                                                                             |
| Projected Daily Flow: 360 GPD                                                                                                                                                                                                     |
| Projected Daily Flow: <u>360</u> GPD<br>Number of bedrooms: <u>3</u> Number of Occupants: <u>6</u> max                                                                                                                            |
| Basement 🗆 Yes 🔀 No                                                                                                                                                                                                               |
| Pump Required: 🗆 Yes 🗆 No 🔀 May be required based on final location and elevations of facilities                                                                                                                                  |
| Type of Water Supply: 🗆 Community 💢 Public 🗆 Well Distance from well <u>100</u> feet Permit valid for: 📈 Five years                                                                                                               |
| Permit conditions: No expiration                                                                                                                                                                                                  |
|                                                                                                                                                                                                                                   |
|                                                                                                                                                                                                                                   |
| Authorized State Agent::                                                                                                                                                                                                          |
| The issuance of this permit by the Health Department in no way guarantees the issuance of other permits. The permit holder is responsible for checking with appropriate governing bodies in meeting their requirements. This      |
| site is subject to revocation if the site plan, plat, or the intended use changes. The Improvement Permit shall not be affected by a change in ownership of the site. This permit is subject to compliance with the provisions of |
| the Laws and Rules for Sewage Treatment and Disposal and to conditions of this permit.                                                                                                                                            |
|                                                                                                                                                                                                                                   |
| Construction Authorization                                                                                                                                                                                                        |
| <u>(Required for Building Permit)</u>                                                                                                                                                                                             |
| The construction and installation requirements of Rules .1950, .1952, .1954, .1955, .1956, .1957, .1958. and .1959 are incorporated by references into this permit and shall be met. Systems shall be installed in accordance     |
| with the attached system layout.                                                                                                                                                                                                  |

| ISSUED TO: GARY ROBINSON P                                                                                                                                                                                                  | OMES PROPERTY LOCATION: NC                                                | 21050074                                             |  |  |  |  |  |  |  |
|-----------------------------------------------------------------------------------------------------------------------------------------------------------------------------------------------------------------------------|---------------------------------------------------------------------------|------------------------------------------------------|--|--|--|--|--|--|--|
|                                                                                                                                                                                                                             | CURDIVICION GALE OF                                                       | NKS LOT # 46                                         |  |  |  |  |  |  |  |
| Facility Type: SFD(42×46)                                                                                                                                                                                                   | New Expansion Repair                                                      |                                                      |  |  |  |  |  |  |  |
| Basement? 🗆 Yes 📉 No Basement Fixt                                                                                                                                                                                          | ures? 🗆 Yes 🛛 No                                                          |                                                      |  |  |  |  |  |  |  |
| Type of Wastewater System**                                                                                                                                                                                                 | REDUCTION SYSTEM                                                          | (Initial) Wastewater Flow: <u>360</u> GPD            |  |  |  |  |  |  |  |
|                                                                                                                                                                                                                             | PRESQEASMENT) (Repair)                                                    | ····· ,                                              |  |  |  |  |  |  |  |
| DRIPINO                                                                                                                                                                                                                     | YRETREATMENT) (Repair)                                                    |                                                      |  |  |  |  |  |  |  |
| Installation Requirements/Conditions                                                                                                                                                                                        | Number of trenches                                                        | 0                                                    |  |  |  |  |  |  |  |
| Septic Tank Size <u>VOOO</u> gallons                                                                                                                                                                                        | Exact length of each trench $300$ feet                                    | Trench Spacing: Feet on Center<br>Soil Cover: inches |  |  |  |  |  |  |  |
| Pump Tank Size gallons                                                                                                                                                                                                      | Trenches shall be installed on contour at a                               | Soil Cover: <u>6</u> inches                          |  |  |  |  |  |  |  |
|                                                                                                                                                                                                                             | Maximum Trench Depth of: <u>12</u> inches                                 |                                                      |  |  |  |  |  |  |  |
|                                                                                                                                                                                                                             | (Trench bottoms shall be level to +/-1/4"                                 | 36" above the trench bottom)                         |  |  |  |  |  |  |  |
|                                                                                                                                                                                                                             | in all directions)                                                        | ,                                                    |  |  |  |  |  |  |  |
| Pump Requirements:ft. TDH vs                                                                                                                                                                                                | ,                                                                         | inches below pipe                                    |  |  |  |  |  |  |  |
|                                                                                                                                                                                                                             |                                                                           | Aggregate Depth: inches above nine                   |  |  |  |  |  |  |  |
| Conditions: HAND CLEARING LE                                                                                                                                                                                                | RECOMMENDED FOR DRA                                                       | inches total                                         |  |  |  |  |  |  |  |
| AREA MININUM DE 6"                                                                                                                                                                                                          | OF COVER NEEDED OVER DR                                                   | PELO                                                 |  |  |  |  |  |  |  |
|                                                                                                                                                                                                                             |                                                                           |                                                      |  |  |  |  |  |  |  |
| WATER LINES (INCLUDING IRRIGATION) MUST BE 10FT. FROM ANY PART OF SEPTIC SYSTEM OR REPAIR AREA.                                                                                                                             |                                                                           |                                                      |  |  |  |  |  |  |  |
| NO UTILITIES ALLOWED IN INITIAL OR REPAIR D                                                                                                                                                                                 | KAIN FIELD AKEA.                                                          |                                                      |  |  |  |  |  |  |  |
| **If applicable: I understand the system type specified is different from the type specified on the application. I accept the specifications of this permit.                                                                |                                                                           |                                                      |  |  |  |  |  |  |  |
| Owner/Legal Representative Signature:                                                                                                                                                                                       |                                                                           | Date:                                                |  |  |  |  |  |  |  |
| This Construction Authorization is subject to revocation if the site plan, plat, or the intended use changes. The Construction Authorization shall not be transferred when there is a change in ownership of the site. This |                                                                           |                                                      |  |  |  |  |  |  |  |
|                                                                                                                                                                                                                             | the Laws and Rules for Sewage Treatment and Disposal and to the condition |                                                      |  |  |  |  |  |  |  |
|                                                                                                                                                                                                                             | III.                                                                      |                                                      |  |  |  |  |  |  |  |
| Authorized State Agent:                                                                                                                                                                                                     | Date:                                                                     | 9)20/2                                               |  |  |  |  |  |  |  |
| <b>.</b>                                                                                                                                                                                                                    | Construction Authorization Expiration D                                   |                                                      |  |  |  |  |  |  |  |