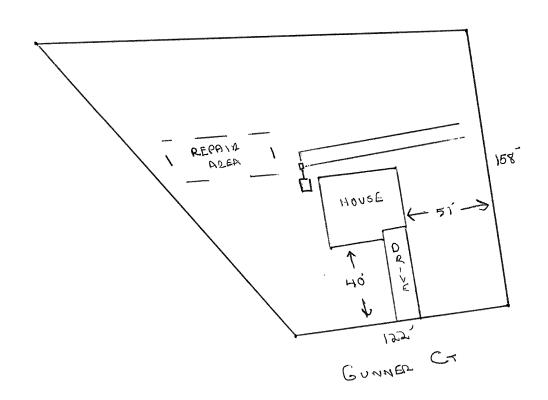

|                                                                                        |

| ŀ | ITF#  | 12- | 5-2 | 2 | 290 | ) |
|---|-------|-----|-----|---|-----|---|
|   | 11677 | ,5  | ~ ~ | • | Ç-, |   |

Permit # 25550

## Harnett County Department of Public Health Site Sketch

|                             | PROPERTY LOCATON: MICROTOWER RO       |            |
|-----------------------------|---------------------------------------|------------|
| ISSUED TO: STANCIL BUILDERS | SUBDIVISION PATTONS POINT             | 8.61 # TOJ |
|                             |                                       |            |
| Authorized State Agent:     | RETS (OLIVER TOLKSDOPS) Date: 1/24/13 |            |
|                             |                                       |            |