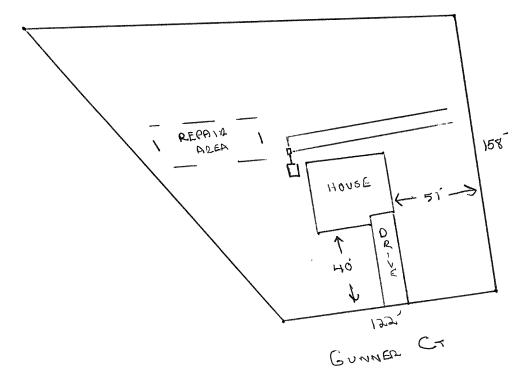

| HTE# 12-5-39290 R 11210                                                                                                                                | ett County D                   | epartment o                   | of Puplic             | Health                                 | 25550                                  |
|--------------------------------------------------------------------------------------------------------------------------------------------------------|--------------------------------|-------------------------------|-----------------------|----------------------------------------|----------------------------------------|
|                                                                                                                                                        | Impro                          | vement Perm                   | nit                   |                                        |                                        |
| BRADLEY BUILT A                                                                                                                                        |                                |                               |                       | mit                                    |                                        |
| • • • • •                                                                                                                                              | PRO                            | PERTY LOCATION:               | MICROTON              | ver Ko                                 |                                        |
| ISSUED TO: STANCIL BUILDERS                                                                                                                            |                                | DIVISION PPTTO                | NS POINT              | 7                                      | LOT # 128                              |
| NEWX REPAIR □ EXPANSION<br>Type of Structure: SFD (45×124) 43                                                                                          |                                | Site Impr                     | ovements require      | d prior to Construction Autho          | rization Issuance:                     |
| Proposed Wastewater System Type: 25% REO                                                                                                               | ICTIANI                        |                               |                       |                                        |                                        |
| Projected Daily Flow: <u>360</u> GPD                                                                                                                   |                                |                               |                       |                                        |                                        |
| Number of bedrooms: Number of Occupa                                                                                                                   | ants: <u>6</u> max             |                               |                       |                                        |                                        |
| Basement 🗆 Yes 🔀 No                                                                                                                                    |                                |                               |                       |                                        |                                        |
|                                                                                                                                                        | red based on final locatio     |                               | cilities              |                                        | •                                      |
| Type of Water Supply:  Community  Public Parmit and diagram                                                                                            | └ Well Distance fro            | om well <u>100</u>            | feet                  | Permit valid for:                      | Five years                             |
| Permit conditions:                                                                                                                                     |                                |                               |                       |                                        | No expiration                          |
| 14.1 11                                                                                                                                                |                                |                               | 、<br>、                |                                        |                                        |
| Authorized State Agent::                                                                                                                               | REHS                           | _ Date: 1 24                  | 13                    | SEE AT                                 | TACHED SITE SKETCH                     |
| The issuance of this permit by the Health Department in no way guarant                                                                                 | ees the issuance of other perm | its. The permit holder is res | ponsible for checking | with appropriate governing bodies i    | n meeting their requirements. This     |
| site is subject to revocation if the site plan, plat, or the intended use ch<br>the Laws and Rules for Sewage Treatment and Disposal and to conditions | anges. The Improxement Permit  | shall not be affected by a    | change in ownership   | of the site. This permit is subject to | o compliance with the provisions of    |
| RETISED IN                                                                                                                                             | Records                        | 2/13/13                       |                       |                                        |                                        |
|                                                                                                                                                        | Construct                      | ion Authoriza                 | ation                 |                                        |                                        |
|                                                                                                                                                        |                                | for Building Permit           |                       |                                        |                                        |
| The construction and installation requirements of Rules .1950, .1952, .19                                                                              | 54, .1955, .1956, .1957, .1958 | and .1959 are incorporated    | d by references into  | this permit and shall be met. System   | s shall be installed in accordance     |
| with the attached system layout. BEADLEY BUIL                                                                                                          | ~                              |                               |                       |                                        |                                        |
| ISSUED TO: STANCIL BUILDER                                                                                                                             | <b>F</b>                       | PROPERTY LOCATION             | + Mica                | stower Ro                              |                                        |
|                                                                                                                                                        |                                | SUBDIVISION PA                | TIONS P               | 0) 11                                  | LOT # 128                              |
| Facility Type: SFD (72: 746) 43:23                                                                                                                     |                                | Expansion                     | 🗆 Repair              |                                        |                                        |
| Basement? 🗆 Yes 🔀 No 🛛 Basement Fixtu                                                                                                                  | ures?  Yes X<br>DUCTION 5      | No                            | •                     |                                        |                                        |
| Type of Wastewater System**5% RE                                                                                                                       | DUCTION 5                      | YSTEM                         |                       | (Initial) Wastewater Flow:             | <b>360</b> GPD                         |
| (See note below, if applicable □)                                                                                                                      | 5                              |                               |                       |                                        |                                        |
|                                                                                                                                                        | WOTINN SYS                     | (,                            |                       |                                        |                                        |
| Installation Requirements/Conditions                                                                                                                   | Number of trenches _           | <u></u>                       |                       | 0                                      |                                        |
| Septic Tank Size 1000 gallons                                                                                                                          | Exact length of each           |                               |                       | ench Spacing:                          | _ Feet on Center                       |
| Pump Tank Size gallons                                                                                                                                 | Trenches shall be inst         |                               |                       | il Cover: <u> </u>                     |                                        |
|                                                                                                                                                        | Maximum Trench Dep             |                               |                       | (Maximum soil cover shall              |                                        |
|                                                                                                                                                        | (Trench bottoms shall          | be level to $\pm 1/4$         |                       | 36" above the trench bot               | tom)                                   |
| Pump Requirements:ft. TDH vs                                                                                                                           | in all directions)<br>GPM      | 7                             |                       |                                        | talla tit i                            |
| i ump requirementsit. IDA VS                                                                                                                           | _ 01/1                         | LA                            | Λ.                    | ggragata Danth.                        | inches below pipe                      |
| Conditions:                                                                                                                                            |                                | 18"                           | A                     | ggregate Depth:                        |                                        |
|                                                                                                                                                        |                                |                               |                       |                                        | inches total                           |
|                                                                                                                                                        |                                |                               |                       | ,                                      | ······································ |
|                                                                                                                                                        |                                |                               |                       |                                        |                                        |