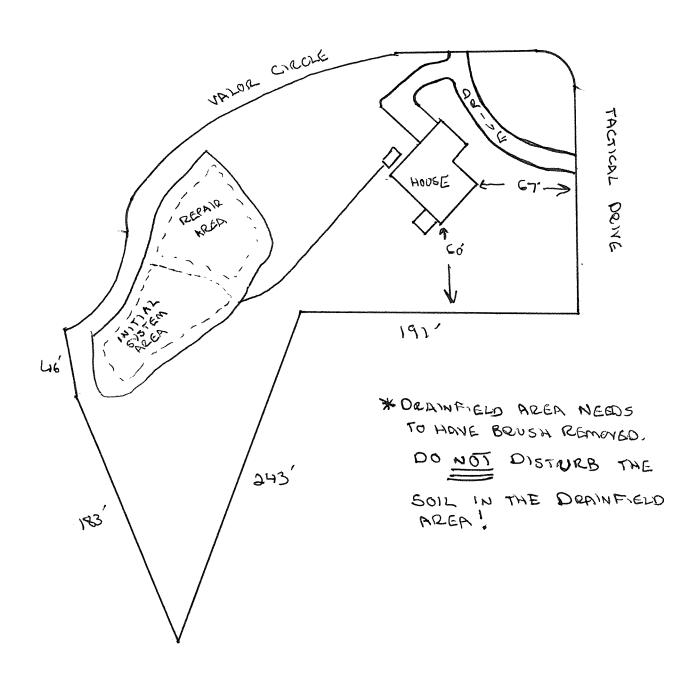

## Harnett County Department of Public Health

Improvement Permit

27074

| A building permit cannot be issued with only an Improvement Permit                                                                                                                                                                                                                                                                                                                                                                                                                                                                               |                                              |
|--------------------------------------------------------------------------------------------------------------------------------------------------------------------------------------------------------------------------------------------------------------------------------------------------------------------------------------------------------------------------------------------------------------------------------------------------------------------------------------------------------------------------------------------------|----------------------------------------------|
| PROPERTY LOCATION: NC210                                                                                                                                                                                                                                                                                                                                                                                                                                                                                                                         |                                              |
| ISSUED TO: GART ROBINSON HOMES SUBDIVISION GWEN OAKS LOT # 30                                                                                                                                                                                                                                                                                                                                                                                                                                                                                    | <u>)                                    </u> |
| NEW X REPAIR   EXPANSION   Site Improvements required prior to Construction Authorization Issuance:  Type of Structure: SFO (35.450)  Proposed Wastewater System Type: 2570 REPURED TO A SYSTEM                                                                                                                                                                                                                                                                                                                                                  |                                              |
| Proposed Wastewater System Type: 25% REDUCTION SYSTEM                                                                                                                                                                                                                                                                                                                                                                                                                                                                                            |                                              |
| Projected Daily Flow: 360 GPD                                                                                                                                                                                                                                                                                                                                                                                                                                                                                                                    |                                              |
| Number of bedrooms: 3 Number of Occupants: 6 max                                                                                                                                                                                                                                                                                                                                                                                                                                                                                                 | _                                            |
| Basement 🗆 Yes 🔀 No                                                                                                                                                                                                                                                                                                                                                                                                                                                                                                                              |                                              |
| Pump Required:   No May be required based on final location and elevations of facilities                                                                                                                                                                                                                                                                                                                                                                                                                                                         | _                                            |
| Type of Water Supply:   Community Public   Well Distance from well   Five years   Permit conditions:   No expiration                                                                                                                                                                                                                                                                                                                                                                                                                             |                                              |
|                                                                                                                                                                                                                                                                                                                                                                                                                                                                                                                                                  |                                              |
| Authorized State Agent:  Date: 7/12/13  SEE ATTACHED SITE SKETCH                                                                                                                                                                                                                                                                                                                                                                                                                                                                                 |                                              |
|                                                                                                                                                                                                                                                                                                                                                                                                                                                                                                                                                  |                                              |
| The issuance of this permit by the Health Department in no way guarantees the issuance of other permits. The permit holder is responsible for checking with appropriate governing bodies in meeting their requirements. To site is subject to revocation if the site plan, plat, or the intended use changes. The Improvement Permit shall not be affected by a change in ownership of the site. This permit is subject to compliance with the provisions the Laws and Rules for Sewage Treatment and Disposal and to conditions of this permit. | of                                           |
| Construction Authorization                                                                                                                                                                                                                                                                                                                                                                                                                                                                                                                       |                                              |
| (Required for Building Permit)                                                                                                                                                                                                                                                                                                                                                                                                                                                                                                                   |                                              |
| The construction and installation requirements of Rules .1950, .1952, .1954, .1955, .1956, .1957, .1958. and .1959 are incorporated by references into this permit and shall be met. Systems shall be installed in accordance with the attached system layout.                                                                                                                                                                                                                                                                                   | e                                            |
| ISSUED TO: GARY ROBINSON HOMES PROPERTY LOCATION: NC210                                                                                                                                                                                                                                                                                                                                                                                                                                                                                          |                                              |
| SUBDIVISION GWEN OAKS LOT # 30                                                                                                                                                                                                                                                                                                                                                                                                                                                                                                                   |                                              |
| Facility Type: SFD (32×50') New Expansion Repair                                                                                                                                                                                                                                                                                                                                                                                                                                                                                                 |                                              |
| Basement? 🗆 Yes 🔀 No Basement Fixtures? 🗆 Yes 🔀 No                                                                                                                                                                                                                                                                                                                                                                                                                                                                                               |                                              |
| Type of Wastewater System** 25% REDUCTION SYSTEM (Initial) Wastewater Flow: 360 GPD                                                                                                                                                                                                                                                                                                                                                                                                                                                              |                                              |
| (See note below, if applicable [])                                                                                                                                                                                                                                                                                                                                                                                                                                                                                                               |                                              |
| 25% REDUCTION SYSTEM (Repair)                                                                                                                                                                                                                                                                                                                                                                                                                                                                                                                    |                                              |
| Installation Requirements/Conditions Number of trenches                                                                                                                                                                                                                                                                                                                                                                                                                                                                                          |                                              |
| Septic Tank Size 1000 gallons Exact length of each trench 380 feet Trench Spacing: 9 Feet on Center                                                                                                                                                                                                                                                                                                                                                                                                                                              |                                              |
|                                                                                                                                                                                                                                                                                                                                                                                                                                                                                                                                                  |                                              |
|                                                                                                                                                                                                                                                                                                                                                                                                                                                                                                                                                  |                                              |
| HEEDED PLANIFICATION TREACT DEPTH OF 15 Inches (Maximum soil cover shall not exceed                                                                                                                                                                                                                                                                                                                                                                                                                                                              |                                              |
| (Trench bottoms shall be level to $\pm 1/4$ " 36" above the trench bottom)                                                                                                                                                                                                                                                                                                                                                                                                                                                                       |                                              |
| in all directions)                                                                                                                                                                                                                                                                                                                                                                                                                                                                                                                               |                                              |
| Pump Requirements:ft. TDH vs GPM inches below pi                                                                                                                                                                                                                                                                                                                                                                                                                                                                                                 | рe                                           |
| Aggregate Depth: inches above p                                                                                                                                                                                                                                                                                                                                                                                                                                                                                                                  |                                              |
| Conditions: inches to                                                                                                                                                                                                                                                                                                                                                                                                                                                                                                                            |                                              |
|                                                                                                                                                                                                                                                                                                                                                                                                                                                                                                                                                  |                                              |
| NATER LINES (INCLUDING IRRIGATION) MUST BE 10FT. FROM ANY PART OF SEPTIC SYSTEM OR REPAIR AREA.<br>No utilities allowed in initial or repair drain field area.                                                                                                                                                                                                                                                                                                                                                                                   | _                                            |
| **If applicable: I understand the system type specified is different from the type specified on the application. I accept the specifications of this permit.                                                                                                                                                                                                                                                                                                                                                                                     |                                              |
| Owner/Legal Representative Signature: Date:                                                                                                                                                                                                                                                                                                                                                                                                                                                                                                      |                                              |
| his Construction Authorization is subject to revocation if the site plan, plat, or the intended use changes. The Construction Authorization shall not be transferred when there is a change in ownership of the site. This                                                                                                                                                                                                                                                                                                                       |                                              |
| construction Authorization is subject to compliance with the professional the Laws and Rules for Sewage Treatment and Disposal and to the conditions of this permit.                                                                                                                                                                                                                                                                                                                                                                             |                                              |
| Authorized State Agent: Date: 7)12/12                                                                                                                                                                                                                                                                                                                                                                                                                                                                                                            |                                              |
| Construction Authorization Expiration Date:                                                                                                                                                                                                                                                                                                                                                                                                                                                                                                      |                                              |
| Construction Authorization Expiration Date. 71211                                                                                                                                                                                                                                                                                                                                                                                                                                                                                                | - 1                                          |

## Harnett County Department of Public Health Site Sketch