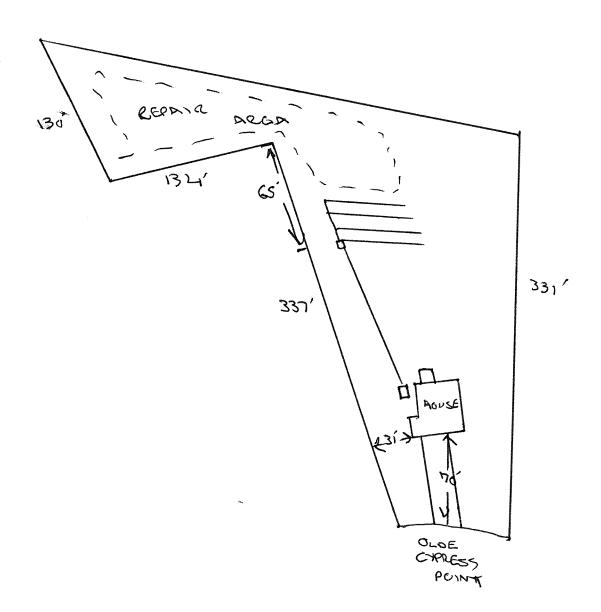

## Harnett County Department of Public Health Site Sketch

|                         | PROPERTY LOCATON: CYPRESS CHURCH RS |               |
|-------------------------|-------------------------------------|---------------|
| ISSUED TO: De 17 ecrept | SUBDIVISION CHRICES POINTE          | # _ <b>\_</b> |
| Authorized State Agent: | DEATS (OZNER TOLKOWE) Date: 7/10/12 |               |
|                         |                                     |               |