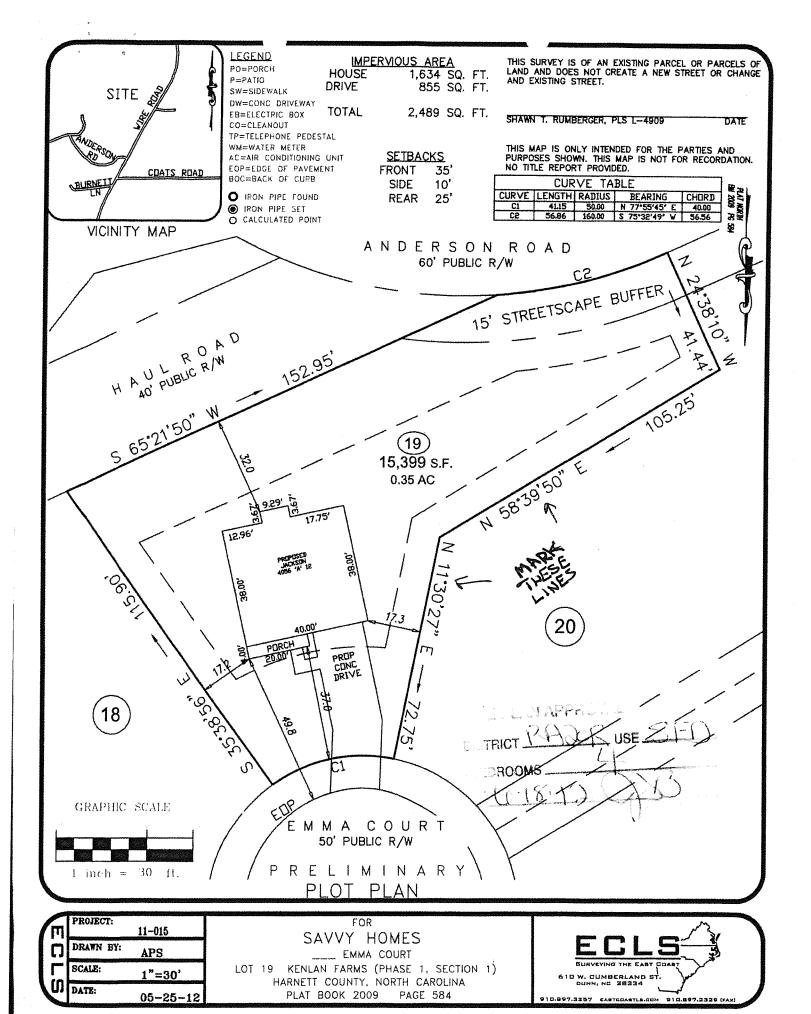

| X | _1. Use pink flags to mark property lines and irons that are set by surveyor need to be visible (\$25.00 fee incurred) SEE ATTACHED MAP |
|---|-----------------------------------------------------------------------------------------------------------------------------------------|
|   | 2. Use orange flags to mark house corners (\$25.00 fee incurred)                                                                        |
|   | 3. Directions not clear to property (\$25.00 fee incurred)                                                                              |
|   | 4. Property needs only brush or vegetation removed                                                                                      |
|   | 5. Driveway not shown on site plan                                                                                                      |
|   | 6. Backhoe pits required                                                                                                                |
|   | 7. Other                                                                                                                                |