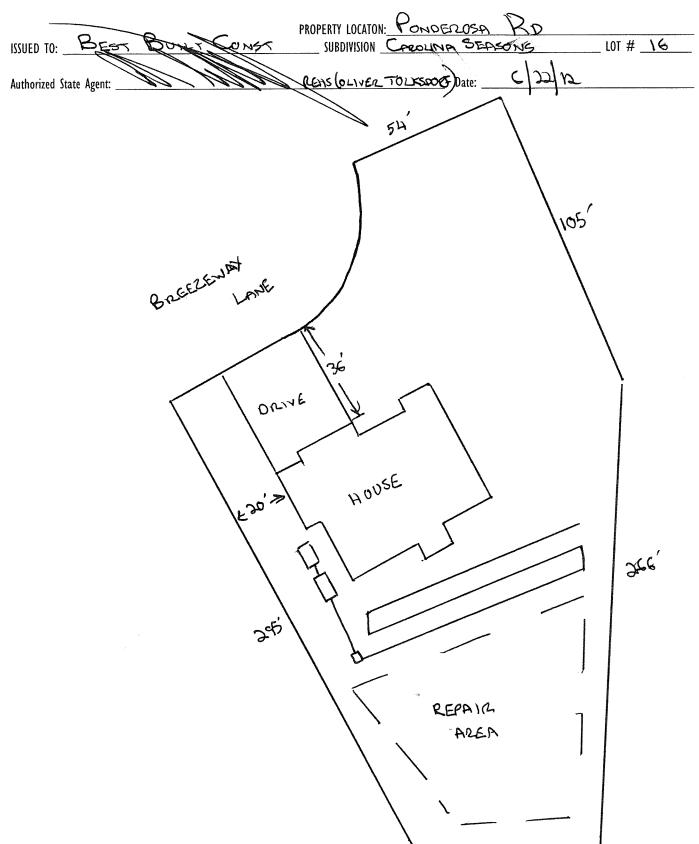

## Improvement Permit

27066

| _                                                                                                                                                    | А                          | building permit cannot be issued           | CATION: PONDER                                                      |                                           |                                    |
|------------------------------------------------------------------------------------------------------------------------------------------------------|----------------------------|--------------------------------------------|---------------------------------------------------------------------|-------------------------------------------|------------------------------------|
| ISSUED TO: BEST BU.                                                                                                                                  | LY COM                     |                                            | CAROLINA                                                            |                                           | LOT # \6                           |
| NEW  REPAIR □                                                                                                                                        | OIZNARXA                   |                                            |                                                                     | quired prior to Construction Autho        |                                    |
| Type of Structure: SFO (64                                                                                                                           | 1×53')                     |                                            |                                                                     |                                           |                                    |
| Proposed Wastewater System Type: Projected Daily Flow:                                                                                               | PUMP TO 3                  | 5% REDUCTION                               |                                                                     |                                           |                                    |
|                                                                                                                                                      | ) GPD                      | _                                          |                                                                     |                                           |                                    |
| Number of bedrooms:                                                                                                                                  | Number of Occup            | oants: <u>8</u> max                        |                                                                     |                                           |                                    |
| Basement Yes No                                                                                                                                      |                            |                                            | A.C.                                                                |                                           |                                    |
| Pump Required: No                                                                                                                                    |                            | red based on final location and el         |                                                                     |                                           | <b>~</b>                           |
| Type of Water Supply:  Communit                                                                                                                      | y Public                   | ☐ Well Distance from well _                | 180 feet                                                            | Permit valid for:                         | Five years                         |
| remit conditions                                                                                                                                     |                            |                                            |                                                                     |                                           | No expiration                      |
|                                                                                                                                                      |                            |                                            |                                                                     |                                           |                                    |
| Authorized State Agent::                                                                                                                             | The second                 | REMS Date:                                 | 6/32/12                                                             | TA 332                                    | TACHED SITE SKETCH                 |
| The issuance of this permit by the Health Depa<br>site is subject to revocation if the site plan, pla<br>the Laws and Rules for Sewage Treatment and | at, or the intended use cl | hanges. The Improvement Permit shall not   | mit holder is responsible for che<br>be affected by a change in own | cking with appropriate governing bodies i | n meeting their requirements. This |
|                                                                                                                                                      |                            | Construction A                             | <u>uthorization</u>                                                 |                                           |                                    |
|                                                                                                                                                      |                            | (Required for Bu                           |                                                                     |                                           |                                    |
| The construction and installation requirements of with the attached system layout.                                                                   | f Rules .1950, .1952, .19  | 954, .1955, .1956, .1957, .1958. and .1959 | are incorporated by references                                      | into this permit and shall be met. System | s shall be installed in accordance |
| ISSUED TO: BEST BU                                                                                                                                   | ILT CON                    | ST PROPER                                  | ty location: <del>Pom</del>                                         | OEROSA RO                                 |                                    |
|                                                                                                                                                      | _                          | SUBDIVI                                    | SION CAROLING                                                       | SEASONS                                   | LOT # 16                           |
| Facility Type: 550(64)                                                                                                                               | 453)                       |                                            | nsion 🗆 Repair                                                      |                                           |                                    |
| Basement?  Yes  No                                                                                                                                   | Basement Fixt              | tures? 🗆 Yes 🗷 No                          |                                                                     |                                           | t en d                             |
| Type of Wastewater System**                                                                                                                          | 25% P                      | LEDUCKION 5757                             | m (Pump)                                                            | (Initial) Wastewater Flow:                | 480 GPD                            |
| (See note below, if applicable □)                                                                                                                    |                            |                                            | _                                                                   | ,                                         |                                    |
|                                                                                                                                                      | 25% RED.                   | 575. (Rump)                                | (Repair)                                                            |                                           |                                    |
| Installation Requirements/Conditions                                                                                                                 | <u>\$</u>                  | Number of trenches\                        |                                                                     | _                                         |                                    |
| Septic Tank Size <u>v060</u>                                                                                                                         | gallons                    | Exact length of each trench _              | 200 feet                                                            | Trench Spacing: 9                         | _ Feet on Center                   |
| Pump Tank Size 1000                                                                                                                                  | gallons                    | Trenches shall be installed on             | contour at a                                                        |                                           | inches                             |
|                                                                                                                                                      |                            | Maximum Trench Depth of:                   | 18-24 inches                                                        | (Maximum soil cover shall                 |                                    |
|                                                                                                                                                      |                            | (Trench bottoms shall be leve              |                                                                     | 36" above the trench bot                  |                                    |
|                                                                                                                                                      |                            | in all directions)                         |                                                                     |                                           | ,                                  |
| Pump Requirements:                                                                                                                                   | ít. TDH vs.                |                                            |                                                                     |                                           | inches below pipe                  |
| , ,                                                                                                                                                  |                            | _                                          |                                                                     | Aggregate Depth:                          |                                    |
| Conditions:                                                                                                                                          |                            |                                            |                                                                     |                                           | inches total                       |
|                                                                                                                                                      |                            |                                            |                                                                     |                                           |                                    |
| WATER LINES (INCLUDING IRRI                                                                                                                          | GATION) MUST P             | IE 10FT, FROM ANY PART OF                  | SEPTIC SYSTEM OR I                                                  | RFPAIR ARFA                               |                                    |
| NO UTILITIES ALLOWED IN INITI                                                                                                                        |                            |                                            | JEI IIC STSTEM OK                                                   | TEI PIIN PINEPI.                          |                                    |
|                                                                                                                                                      |                            |                                            |                                                                     |                                           |                                    |
| **If applicable: / understand the sys                                                                                                                | tem type specified         | ' is different from the type spec          | ified on the application.                                           | I accept the specifications of            | this permit.                       |
|                                                                                                                                                      |                            |                                            |                                                                     |                                           |                                    |
| Owner/Legal Representative Signatu This Construction Authorization is subject to revo                                                                | re:                        |                                            |                                                                     | Date:                                     |                                    |
|                                                                                                                                                      |                            |                                            |                                                                     |                                           |                                    |
| Construction Authorization is subject to complian                                                                                                    | ce with the provinces of   | the Laws and Kules for Sewage Treatment    | and Disposal and to the conditi                                     | ons of this permit. SEE                   | ATTACHED SITE SKETCH               |
|                                                                                                                                                      |                            |                                            | _                                                                   | 1-7-0                                     |                                    |
| Authorized State Agent:                                                                                                                              | 11/                        | MAS M REHS                                 | Date:                                                               | ate: 422/17                               |                                    |
|                                                                                                                                                      |                            | Construction Auth                          | orization Expiration D                                              | ate: 6/22/17                              |                                    |

## Harnett County Department of Public Health Site Sketch