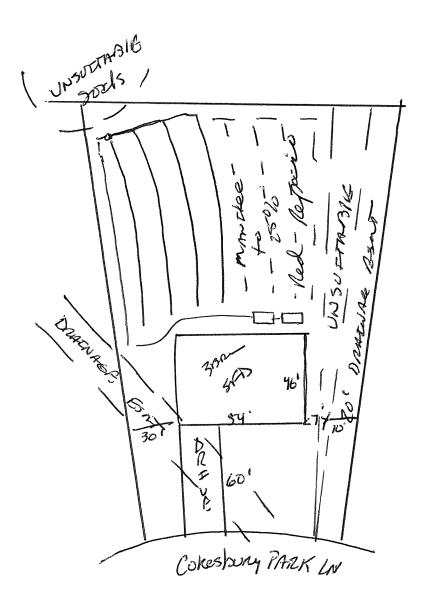

## HTE# 12-5-25081 Harnett County Department of Public Health

**Improvement Permit** 

27011

| A I                                                                                                                                                                                                                        | ouilding permit cannot be issu                                               |                          |                    |                                            | ^                                |
|----------------------------------------------------------------------------------------------------------------------------------------------------------------------------------------------------------------------------|------------------------------------------------------------------------------|--------------------------|--------------------|--------------------------------------------|----------------------------------|
| ISSUED TO: 577m CE 13mil De                                                                                                                                                                                                |                                                                              |                          |                    | Copenhay RI                                | LOT # % 3                        |
|                                                                                                                                                                                                                            |                                                                              |                          |                    |                                            |                                  |
| NEW REPAIR EXPANSION Type of Structure:                                                                                                                                                                                    |                                                                              | Site impro               | vements requ       | uired prior to Construction Author         | ization issuance:                |
| Proposed Wastewater System Type: 25% NEDUC                                                                                                                                                                                 | n-                                                                           |                          |                    |                                            |                                  |
| Projected Daily Flow: 360 GPD                                                                                                                                                                                              | ,                                                                            |                          |                    |                                            |                                  |
| Number of bedrooms: Number of Occupa Basement 🗆 Yes 🖾 No                                                                                                                                                                   | ints:max                                                                     |                          |                    |                                            |                                  |
| Pump Required: □Yes □ No □ May be requir                                                                                                                                                                                   | ed based on final location an                                                | nd elevations of fac     | ilities            | ,,                                         |                                  |
| Type of Water Supply:  Community  Public Permit conditions:                                                                                                                                                                | ☐ Well Distance from w                                                       | vell                     | feet               | Permit valid for:                          | ✓ Five years ☐ No expiration     |
|                                                                                                                                                                                                                            |                                                                              |                          |                    |                                            |                                  |
| Authorized State Agents James & M                                                                                                                                                                                          | m) hartie                                                                    | Date:                    | 21-17              | SEE ATT                                    | ACHED SITE SKETCH                |
| The issuance of this permit by the Health Department in no way guarant site is subject to revocation if the site plan, plat, or the intended use ch the Laws and Rules for Sewage Treatment and Disposal and to conditions | ees the issuance of other permits. Th<br>anges. The Improvement Permit shall | he permit holder is resp | onsible for chec   | king with appropriate governing bodies in  | meeting their requirements. This |
|                                                                                                                                                                                                                            | Construction                                                                 | n Authoriza              | tion               |                                            |                                  |
|                                                                                                                                                                                                                            |                                                                              | r Building Permit)       |                    |                                            |                                  |
| The construction and installation requirements of Rules .1950, .1952, .19. with the attached system layout.                                                                                                                | \ .                                                                          |                          | ,                  | into this permit and shall be met. Systems | shall be installed in accordance |
| ISSUED TO: STANCEL Buildon                                                                                                                                                                                                 | SINC PRO                                                                     | OPERTY LOCATION          | : DU               | 13 Columbay 5                              | 20                               |
|                                                                                                                                                                                                                            | SUP                                                                          | BDIVISION <u></u>        | ohsh               | ug book                                    | LOT # <u>83</u>                  |
| Facility Type: SH13                                                                                                                                                                                                        | 🗹 New 🗆                                                                      | Expansion                | □ Repair           | 0                                          |                                  |
| Basement?  Yes  No Basement Fixto                                                                                                                                                                                          | ures? 🗆 Yes 🗆 No                                                             |                          |                    |                                            | _                                |
| Type of Wastewater System**                                                                                                                                                                                                | to 25% 123 buc                                                               | and                      |                    | (Initial) Wastewater Flow:                 | <u> 360</u> GPD                  |
| (See note below, if applicable □)                                                                                                                                                                                          |                                                                              |                          |                    |                                            |                                  |
| Monotee                                                                                                                                                                                                                    | to 25% Ressur                                                                | (Repair)                 |                    |                                            |                                  |
| Installation Requirements/Conditions                                                                                                                                                                                       | Number of trenches                                                           | 4                        |                    | a                                          |                                  |
| Septic Tank Size // OOO gallons                                                                                                                                                                                            | Exact length of each tren                                                    | nch <u>6</u> 3           | feet               | Trench Spacing:                            | Feet on Center                   |
| Pump Tank Size / 066 gallons                                                                                                                                                                                               | Trenches shall be installed                                                  | d on contour at a        | a                  | Soil Cover:                                | inches                           |
| •                                                                                                                                                                                                                          | Maximum Trench Depth o                                                       | of: 22                   | inches             | (Maximum soil cover shall                  | not exceed                       |
| 4x 1/2" Silyo indues                                                                                                                                                                                                       |                                                                              |                          |                    | 36" above the trench bot                   |                                  |
| ,                                                                                                                                                                                                                          | in all directions)                                                           |                          |                    |                                            | ,                                |
| Pump Requirements:ft. TDH vs                                                                                                                                                                                               | GPM                                                                          |                          |                    | lo                                         | inches below pipe                |
| rump nequirements.                                                                                                                                                                                                         | _ 0/11                                                                       |                          |                    | Aggregate Depth: Z                         | inches above pipe                |
| Conditions:                                                                                                                                                                                                                |                                                                              |                          |                    |                                            | 12 inches total                  |
|                                                                                                                                                                                                                            |                                                                              |                          |                    |                                            |                                  |
| WATER LINES (INCLUDING IRRIGATION) MUST B                                                                                                                                                                                  |                                                                              | T OF SEPTIC SYS          | STEM OR R          | REPAIR AREA.                               |                                  |
| NO UTILITIES ALLOWED IN INITIAL OR REPAIR D                                                                                                                                                                                | KAIN FIELD AKEA.                                                             |                          |                    |                                            |                                  |
| **If applicable: I understand the system type specified is different from the type specified on the application. I accept the specifications of this permit.                                                               |                                                                              |                          |                    |                                            |                                  |
| Owner/Legal Representative Signature:                                                                                                                                                                                      |                                                                              |                          |                    | Date:                                      |                                  |
|                                                                                                                                                                                                                            |                                                                              |                          |                    |                                            |                                  |
| Construction Authorization is subject to compliance with the provisions of                                                                                                                                                 | the Laws and Rules for Sewage Trea                                           | tment and Disposal and   | I to the condition | ons of this permit. <b>SEE</b>             | ATTACHED SITE SKETCH             |
| Authorized State Agent: Date: 6-21-12                                                                                                                                                                                      |                                                                              |                          |                    |                                            |                                  |
| Authorized State Agent: Date: 6-21-12  Construction Authorization Expiration Date: 6-21-17                                                                                                                                 |                                                                              |                          |                    |                                            |                                  |

## Harnett County Department of Public Health Site Sketch