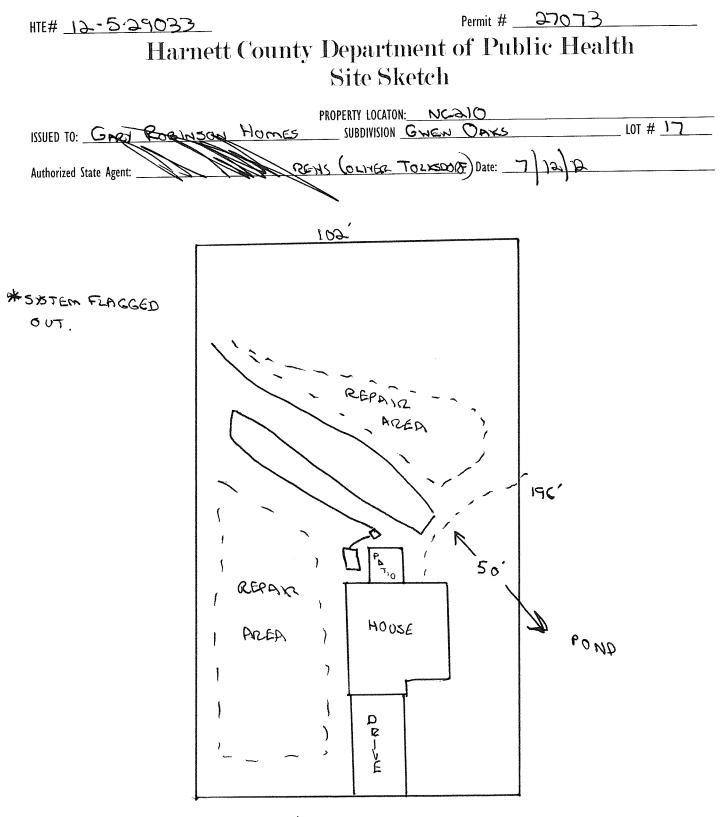

| A | building | permit | cannot | be | issued | with | only | an | Im | provement | Permit |
|---|----------|--------|--------|----|--------|------|------|----|----|-----------|--------|

|                                                                                                                                                   | PROPERTY LOC                                | ATION: NC210                   |                                             |                                       |
|---------------------------------------------------------------------------------------------------------------------------------------------------|---------------------------------------------|--------------------------------|---------------------------------------------|---------------------------------------|
| ISSUED TO: GAR ROBINSON H                                                                                                                         | tomes subdivision                           | GNEN OAN                       | <u>د</u> ح                                  | LOT # \7                              |
| NEW 🛛 REPAIR 🗆 EXPANSI                                                                                                                            |                                             | Site Improvements req          | uired prior to Construction Author          |                                       |
| Type of Structure: SEO (40738)                                                                                                                    |                                             |                                |                                             |                                       |
| Proposed Wastewater System Type: 25% REC                                                                                                          | DUCTION 3 YOTEM                             |                                |                                             |                                       |
| Projected Daily Flow: <u>360</u> GPD                                                                                                              |                                             |                                |                                             |                                       |
| Number of bedrooms: 3 Number of Occu                                                                                                              | Ipants: <u>6</u> max                        |                                |                                             |                                       |
| Basement 🗆 Yes 🕱 No                                                                                                                               |                                             |                                |                                             |                                       |
|                                                                                                                                                   | uired based on final location and elev      |                                |                                             | × .                                   |
| Type of Water Supply: Community K Public                                                                                                          | □ Well Distance from well _                 | 100 feet                       | Permit valid for:                           | Five years                            |
| Permit conditions:                                                                                                                                |                                             |                                |                                             | No expiration                         |
| fift p                                                                                                                                            | ×                                           |                                |                                             | · · · · · · · · · · · · · · · · · · · |
|                                                                                                                                                   | 0                                           |                                |                                             |                                       |
| Authorized State Agent::                                                                                                                          | Date:                                       |                                |                                             | ACHED SITE SKETCH                     |
| The issuance of this permit by the Health Department in no way guars<br>site is subject to revocation if the site plan, plat, or the intended use |                                             |                                |                                             |                                       |
| the Laws and Rules for Sewage Treatment and Disposal and to condition                                                                             |                                             | e anected by a change in owne  | ramp of the site. This permit is subject to | compnance what the provisions of      |
|                                                                                                                                                   |                                             |                                |                                             |                                       |
|                                                                                                                                                   | Construction A                              | uthorization                   |                                             |                                       |
|                                                                                                                                                   |                                             |                                |                                             |                                       |
| <b>.</b>                                                                                                                                          | (Required for Buil                          |                                |                                             |                                       |
| The construction and installation requirements of Rules .1950, .1952, . with the attached system layout.                                          | 1954, .1955, .1956, .1957, .1958. and .1959 | are incorporated by references | into this permit and shall be met. Systems  | shall be installed in accordance      |
|                                                                                                                                                   |                                             |                                |                                             |                                       |
| ISSUED TO: GARY ROBINSON P                                                                                                                        | tomes propert                               | Y LOCATION:N                   | 5210                                        |                                       |
|                                                                                                                                                   | SURDIVIS                                    |                                | aks                                         | LOT # V7                              |
| Facility Type: _SED(40 x38)                                                                                                                       | 🔀 New 🗆 Expai                               |                                |                                             |                                       |
|                                                                                                                                                   | xtures? 🗆 Yes 🛛 🗙 No                        | · · · ·                        |                                             |                                       |
| Type of Wastewater System** 25% REOL                                                                                                              |                                             |                                | (Initial) Wastewater Flow:                  | 360 GPD                               |
| (See note below if applicable [])                                                                                                                 | ~                                           |                                | (maai) Wastewater Flow.                     |                                       |
| 25% REDU                                                                                                                                          | OTION (PUMP)                                | (Renair)                       |                                             |                                       |
| Installation Requirements/Conditions                                                                                                              | Number of trenches                          | (nepan)                        |                                             |                                       |
|                                                                                                                                                   | Exact length of each trench                 | <u></u>                        | Turanak Canadiana 🙆 🍳                       | Fact on Conta                         |
| Septic Tank Size 1000 gallons                                                                                                                     | -                                           |                                | Trench Spacing: <u> </u>                    | Feet on Center                        |
| Pump Tank Size 1000 gallons                                                                                                                       | Trenches shall be installed on              | -                              |                                             |                                       |
| NEEDED                                                                                                                                            | Maximum Trench Depth of:                    |                                | (Maximum soil cover shall                   |                                       |
|                                                                                                                                                   | (Trench bottoms shall be level              | to +/-1/4"                     | 36" above the trench bot                    | tom)                                  |
|                                                                                                                                                   | in all directions)                          |                                |                                             |                                       |
| Pump Requirements:ft. TDH vs                                                                                                                      | GPM                                         |                                |                                             | inches below pipe                     |
|                                                                                                                                                   |                                             |                                | Aggregate Depth:                            | inches above pipe                     |
| Conditions:                                                                                                                                       |                                             |                                |                                             | inches total                          |

## WATER LINES (INCLUDING IRRIGATION) MUST BE 10FT. FROM ANY PART OF SEPTIC SYSTEM OR REPAIR AREA. NO UTILITIES ALLOWED IN INITIAL OR REPAIR DRAIN FIELD AREA.

\*\*If applicable: I understand the system type specified is different from the type specified on the application. I accept the specifications of this permit.