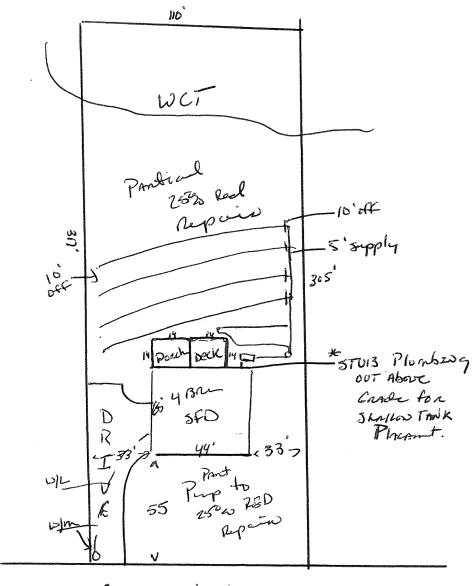

## Harnett County Department of Public Health Site Sketch

| PROPERTY LOCATON: 871802 LATURE PLD                       |       |   |
|-----------------------------------------------------------|-------|---|
| ISSUED TO: MILHON Enterprises For SUBDIVISION WADE POINTE | LOT # | 4 |
| Authorized State Agent Date: 6-4-12                       |       |   |
|                                                           |       |   |