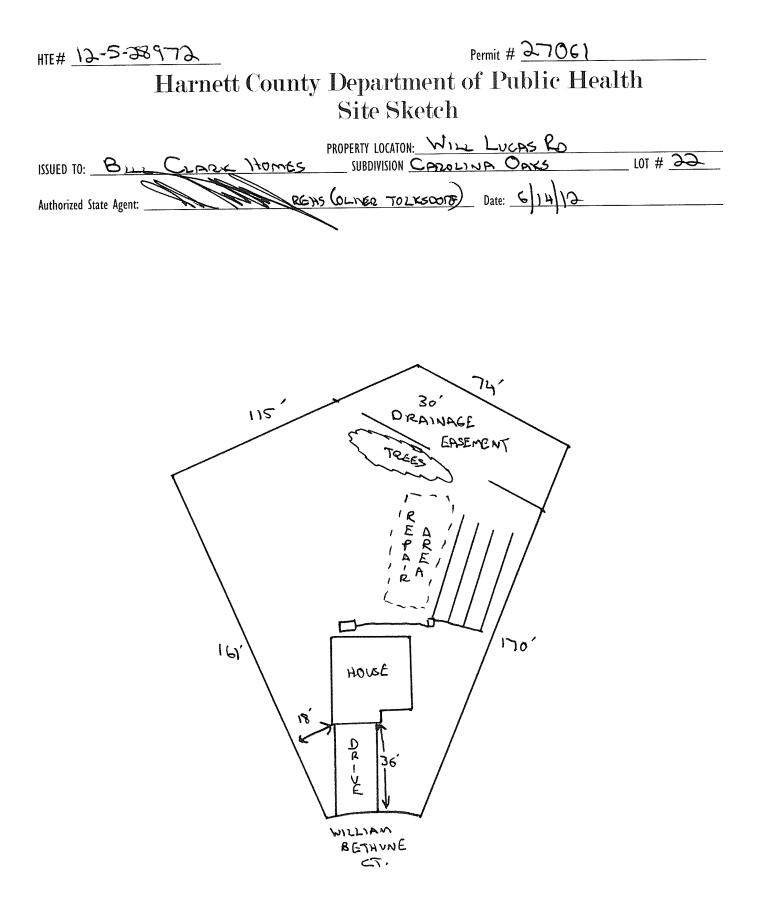

HTE# 12-5-28972

## Harnett County Department of Public Health

27061

Improvement Permit

| A bi                                                                           | ilding permit cannot be issued wit        | h only an Improvement<br>TION: Will L |                                              |                                                                                                                  |
|--------------------------------------------------------------------------------|-------------------------------------------|---------------------------------------|----------------------------------------------|------------------------------------------------------------------------------------------------------------------|
| ISSUED TO: BILL CLARK HOMES                                                    |                                           |                                       | ) Piks                                       | LOT # 22                                                                                                         |
| NEW REPAIR C EXPANSION                                                         |                                           |                                       | uired prior to Construction Author           |                                                                                                                  |
| Type of Structure: 550 (341 × 39)                                              |                                           | site improvements req                 | and provide construction Autor               | ization issuance.                                                                                                |
| Proposed Wastewater System Type: 25% REDUC                                     | FILM SYSTEM                               |                                       |                                              |                                                                                                                  |
| Projected Daily Flow: 360 GPD                                                  |                                           |                                       |                                              |                                                                                                                  |
| Number of bedrooms: <u>3</u> Number of Occupan                                 | ts: <b>G</b> max                          |                                       |                                              | ······································                                                                           |
| Basement $\Box$ Yes $\searrow$ No                                              |                                           |                                       |                                              |                                                                                                                  |
| · · · · · · · · · · · · · · · · · · ·                                          | d based on final location and eleva       | ations of facilities                  |                                              | and the second |
| Type of Water Supply:  Community Rublic                                        |                                           |                                       | Permit valid for:                            | Five years                                                                                                       |
| Permit conditions:                                                             |                                           |                                       |                                              | $\square$ No expiration                                                                                          |
|                                                                                |                                           |                                       |                                              |                                                                                                                  |
|                                                                                |                                           |                                       |                                              |                                                                                                                  |
| Authorized State Agent::                                                       | PEHS Date:                                | 6/14/12                               | SEE ATT                                      | ACHED SITE SKETCH                                                                                                |
| The issuance of this permit by the Health Department in no way guarantee       |                                           | t holder is responsible for che       |                                              |                                                                                                                  |
| site is subject to revocation if the site plan, plat, or the intended use char |                                           | affected by a change in owne          | rship of the site. This permit is subject to | compliance with the provisions of                                                                                |
| the Laws and Rules for Sewage Treatment and Disposal and to conditions of      | f this permit                             |                                       |                                              |                                                                                                                  |
|                                                                                | Constanting An                            | 4                                     |                                              |                                                                                                                  |
|                                                                                | <u>Construction</u> Au                    | thorization                           |                                              |                                                                                                                  |
|                                                                                | <u>(Required for Build</u>                | <u>ing Permit)</u>                    |                                              |                                                                                                                  |
| The construction and installation requirements of Rules .1950, .1952, .1954    | , .1955, .1956, .1957, .1958. and .1959 a | re incorporated by references         | into this permit and shall be met. Systems   | s shall be installed in accordance                                                                               |
| with the attached system layout.                                               |                                           |                                       |                                              |                                                                                                                  |
| ISSUED TO: BILL CLARK HOME                                                     |                                           |                                       | L LUCAS RD                                   |                                                                                                                  |
| ~                                                                              | CLIDDIVICU                                |                                       | A OAKS                                       | LOT # 22                                                                                                         |
| Facility Type: SFO (347-34)                                                    | New 🗆 Expansi                             |                                       |                                              | LVI # <u></u>                                                                                                    |
|                                                                                |                                           | sion 🗆 Repair                         |                                              |                                                                                                                  |
| Basement? 🗆 Yes 🖂 No Basement Fixtur                                           |                                           |                                       |                                              | $\alpha$                                                                                                         |
| Type of Wastewater System** 25% REO                                            | UCTION DYSTEN                             | <u>^</u>                              | (Initial) Wastewater Flow:                   | <u> ろよの</u> GPD                                                                                                  |
| (See note below, if applicable $\Box$ )                                        |                                           |                                       |                                              |                                                                                                                  |
| PANEL BL                                                                       | -oct                                      | (Repair)                              |                                              |                                                                                                                  |
| Installation Requirements/Conditions                                           | Number of trenches                        |                                       | •                                            |                                                                                                                  |
|                                                                                | Exact length of each trench               | 50 feet                               | Trench Spacing:                              | Feet on Center                                                                                                   |
|                                                                                | Trenches shall be installed on g          |                                       | 1 A A                                        | inches                                                                                                           |
|                                                                                | Maximum Trench Depth of:                  |                                       | (Maximum soil cover shall                    |                                                                                                                  |
|                                                                                | (Trench bottoms shall be level t          |                                       | 36" above the trench bot                     |                                                                                                                  |
|                                                                                | 1                                         | 10 17-174                             | JU ADOVE THE LENCH DOL                       | tom)                                                                                                             |
|                                                                                | in all directions)                        |                                       |                                              |                                                                                                                  |
| Pump Requirements:ft. TDH vs                                                   | GPM                                       |                                       |                                              | inches below pipe                                                                                                |
|                                                                                |                                           |                                       | Aggregate Depth:                             |                                                                                                                  |
| Conditions:                                                                    |                                           |                                       |                                              | inches total                                                                                                     |
|                                                                                |                                           |                                       |                                              |                                                                                                                  |
| WATER LINES (INCLUDING IRRIGATION) MUST BE                                     | 10FT. FROM ANY PART OF S                  | EPTIC SYSTEM OR F                     | REPAIR AREA.                                 |                                                                                                                  |

## NO UTILITIES ALLOWED IN INITIAL OR REPAIR DRAIN FIELD AREA.

| **If applicable: I understand the system type specified is different from the type specified on the application. I accept the specification                                              | ons of this permit.                 |
|------------------------------------------------------------------------------------------------------------------------------------------------------------------------------------------|-------------------------------------|
| Owner/Legal Representative Signature: Date:                                                                                                                                              |                                     |
| This Construction Authorization is subject to revocation if the site plan, plat, or the intended use changes. The Construction Authorization shall not be transferred when there is a ch | ange in ownership of the site. This |
| Construction Authorization is subject to compliance with the prevision of the Laws and Rules for Sewage Treatment and Disposal and to the conditions of this permit.                     | SEE ATTACHED SITE SKETCH            |
| Authorized State Agent: Date: Consequction Authorization Expiration Date: 6/14/12                                                                                                        |                                     |