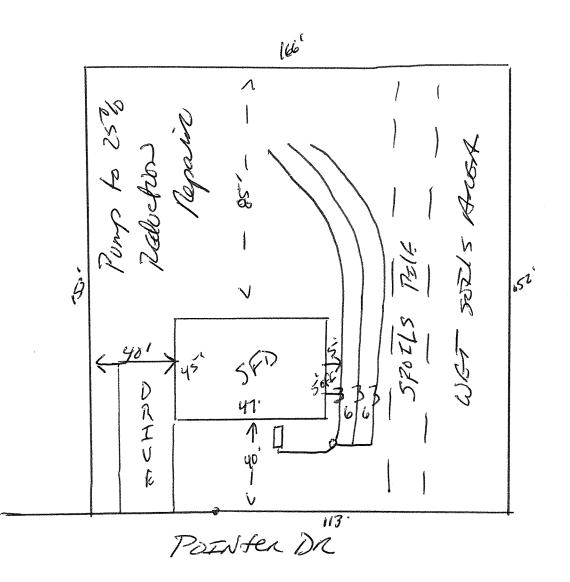

HTE# <u>12-5-28823</u> Permit # 26845 Harnett County Department of Public Health Site Sketch PROPERTY LOCATON: 52 1403 HAPPACT Co bac 120 SUBDIVISION QUAIL 6/150 LOT # 21 ISSUED TO: BRC Homes INC Authorized State Agent: Jon S Marthant Et RBUS Date: 5-4-12