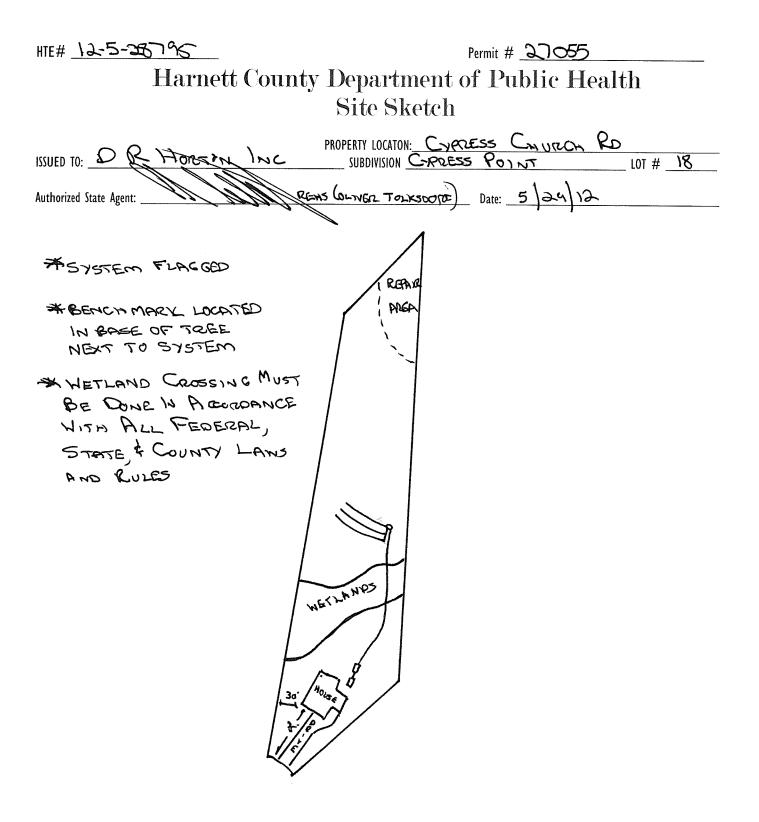

## Harnett County Department of Public Health

HTE# 12-5-26795

Improvement Permit

27055

|                                                                                                                                                                                                | annot be issued with only an li                                                    | —<br>nprovement Permit   |                                                        |                                        |
|------------------------------------------------------------------------------------------------------------------------------------------------------------------------------------------------|------------------------------------------------------------------------------------|--------------------------|--------------------------------------------------------|----------------------------------------|
| ISSUED TO: DR HORTON INC                                                                                                                                                                       | PROPERTY LOCATION:<br>SUBDIVISION                                                  |                          |                                                        | LOT # 18                               |
| NEW REPAIR C EXPANSION C                                                                                                                                                                       |                                                                                    |                          | prior to Construction Author                           |                                        |
| Type of Structure: <u>SPO (SO'×60')</u>                                                                                                                                                        |                                                                                    |                          |                                                        |                                        |
| Proposed Wastewater System Type: Pune To 25% REOV                                                                                                                                              | 401T                                                                               |                          |                                                        |                                        |
| Projected Daily Flow: GPD                                                                                                                                                                      |                                                                                    |                          |                                                        |                                        |
| Number of bedrooms: <u>3</u> Number of Occupants: <u>6</u>                                                                                                                                     | max                                                                                |                          |                                                        |                                        |
| Basement Yes No                                                                                                                                                                                |                                                                                    |                          |                                                        |                                        |
| Pump Required: Kes INO May be required based on fina<br>Type of Water Supply: Community X Public Well Dis                                                                                      | i location and elevations of fact tanks from well $0$                              | inties<br>feet           | Permit valid for:                                      | Five years                             |
| Permit conditions:                                                                                                                                                                             |                                                                                    | _ 1001                   | rennit vanu tor.                                       | $\square$ No expiration                |
|                                                                                                                                                                                                |                                                                                    |                          |                                                        |                                        |
|                                                                                                                                                                                                |                                                                                    |                          |                                                        |                                        |
| Authorized State Agent::                                                                                                                                                                       | Date: 5 29                                                                         | <u>75</u>                | SEE ATT/                                               | ACHED SITE SKETCH                      |
| The issuance of this permit by the Health Department in no way guarantees the issuance of o<br>site is subject to revocation if the site plan, plat, or the intended use changes. The Improvem | ther permits. The permit holder is resp<br>ant Permit shall not be affected by a c | insible for checking wit | h appropriate governing bodies in                      | meeting their requirements. This       |
| the Laws and Rules for Sewage Treatment and Disposal and to conditions of this permit.                                                                                                         | int remint shan not be anetted by a c                                              | lange in ownership of    | the site. This permit is subject to                    | compliance with the provisions of      |
| Cons                                                                                                                                                                                           | truction Authoriza                                                                 | tion                     |                                                        |                                        |
|                                                                                                                                                                                                | lequired for Building Permit)                                                      | <u></u>                  |                                                        |                                        |
| The construction and installation requirements of Rules .1950, .1952, .1954, .1955, .1956, .19<br>with the attached system layout.                                                             | 57, .1958. and .1959 are incorporated                                              | by references into this  | permit and shall be met. Systems                       | shall be installed in accordance       |
| OD Han I                                                                                                                                                                                       |                                                                                    | Calder                   |                                                        | 0                                      |
| ISSUED TO: DR HORSTON INC                                                                                                                                                                      | PROPERTY LOCATION:                                                                 | - Yeret                  | SS CHURCH                                              | KO                                     |
| Facility Type: SFO(SOX60) XNew                                                                                                                                                                 | SUBDIVISION                                                                        |                          | NNTE                                                   | LOT # <u>18</u>                        |
|                                                                                                                                                                                                |                                                                                    | l Repair                 |                                                        |                                        |
| Basement? $\Box$ Yes No Basement Fixtures? $\Box$ Yes<br>Type of Wastewater System** $P_{U} \sim T_{o} \rightarrow 0$                                                                          | NO S                                                                               |                          |                                                        | 215                                    |
|                                                                                                                                                                                                | NEDUCTION PER                                                                      | 12250 (II                | nitial) Wastewater Flow: _                             | SEO GPD                                |
| (See note below, if applicable ) Pump To 25% RE                                                                                                                                                |                                                                                    |                          |                                                        |                                        |
| Installation Requirements/Conditions Number of tre                                                                                                                                             |                                                                                    |                          |                                                        |                                        |
| •                                                                                                                                                                                              | f each trench 75                                                                   | feet Trend               | :h Spacing: <u>9</u>                                   | Fred on Combin                         |
| · · · · · · · · · · · · · · · · · · ·                                                                                                                                                          | be installed on contour at a                                                       |                          |                                                        | Feet on Center                         |
| • •                                                                                                                                                                                            | ch Depth of: $18$                                                                  |                          |                                                        | nches                                  |
|                                                                                                                                                                                                | is shall be level to $\pm 1.4$ "                                                   |                          | aximum soil cover shall n<br>6" above the trench botto |                                        |
| in all direction                                                                                                                                                                               |                                                                                    |                          | o above the trench botto                               | , ini)                                 |
| Pump Requirements:ft. TDH vs GPM                                                                                                                                                               | 3)                                                                                 |                          |                                                        | inches below nine                      |
|                                                                                                                                                                                                |                                                                                    | Δασr                     | egate Depth:                                           | inches below pipe<br>inches above pipe |
| Conditions: WETLAND CROSSING MUST                                                                                                                                                              | SE DONE IN A                                                                       | nggn<br>CLORDON          | c£.                                                    | inches above pipe                      |
| Conditions: WETLAND CROSSING MUST &<br>WITH ALL FEDERAL, STATE, & CO                                                                                                                           | INTY LAWS AN                                                                       | ID RULES                 | PERMIT BASE                                            | ED ON Paperson                         |
| WATER LINES (INCLUDING IRRIGATION) MUST BE 10FT. FROM                                                                                                                                          | ANV DADT OF CEDTIC CVC                                                             |                          | ADEA FROM APOL                                         | CANTS LSS,                             |
|                                                                                                                                                                                                |                                                                                    |                          | AKEA.                                                  |                                        |
| NO UTILITIES ALLOWED IN INITIAL OR REPAIR DRAIN FIELD AR                                                                                                                                       |                                                                                    |                          |                                                        |                                        |
| **If applicable: / understand the system type specified is different from                                                                                                                      | the type specified on the a                                                        | pplication. I acce       | ept the specifications of th                           | his permit.                            |
| Owner/Legal Representative Signat <del>ure:</del>                                                                                                                                              |                                                                                    |                          | Date:                                                  |                                        |
| This Construction Authorization is subject to revocation if the site plan, plat, or the intended us                                                                                            |                                                                                    |                          |                                                        | •                                      |
| Construction Authorization is appear to compliance with the partitions of the bases and Rules for                                                                                              | r sewage freatment and Disposal and                                                | o the conditions of thi  | s permit. SEE A                                        | ATTACHED SITE SKETCH                   |
|                                                                                                                                                                                                |                                                                                    |                          |                                                        |                                        |