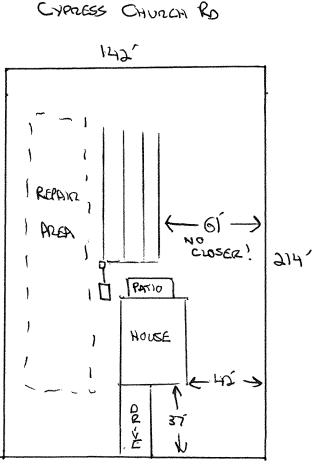

## Harnett County Department of Public Health

| Improvement Permit                                                          |                                                |                            |                                            | 26992                                                                                                           |
|-----------------------------------------------------------------------------|------------------------------------------------|----------------------------|--------------------------------------------|-----------------------------------------------------------------------------------------------------------------|
| ٨                                                                           | building permit cannot be issued with          |                            | Parmit                                     |                                                                                                                 |
| n                                                                           |                                                | ION: CYPRE                 |                                            |                                                                                                                 |
| ISSUED TO: DR HORTON IN                                                     |                                                |                            | OINTE                                      | LOT # 3                                                                                                         |
|                                                                             |                                                |                            | uired prior to Construction Authori        |                                                                                                                 |
| Type of Structure: SFO (38/50)                                              |                                                |                            | ·                                          |                                                                                                                 |
| Proposed Wastewater System Type: 25% REDU                                   | ICTION SYSTEM                                  |                            |                                            |                                                                                                                 |
| Projected Daily Flow: <u>360</u> GPD                                        | <i>r</i>                                       |                            |                                            |                                                                                                                 |
| Number of bedrooms: Number of Occup                                         | pants: <u>6</u> max                            |                            |                                            |                                                                                                                 |
| Basement TYes X No                                                          |                                                |                            | 11111111111111111111111111111111111111     |                                                                                                                 |
| Pump Required: 🗆 Yes 🗆 No 🗡 May be requi                                    | red based on final location and elevan         | ions of facilities         |                                            | <b>≻</b> ,                                                                                                      |
| Type of Water Supply:  Community Public                                     | Well Distance from well                        | <u>50</u> feet             | Permit valid for:                          | Five years                                                                                                      |
| Permit conditions:                                                          |                                                |                            |                                            | 🗆 No expiration                                                                                                 |
| till 11                                                                     | $\sim$                                         |                            |                                            |                                                                                                                 |
| Authorized State Agent::                                                    | REAMS Date:                                    | 5/3/2                      | SEE ATT                                    | ACHED SITE SKETCH                                                                                               |
| The issuance of this permit by the Health Department in no way guarar       |                                                | - 10 1                     |                                            |                                                                                                                 |
| site is subject to revocation if the site plan, plat, or the intended use c | hanges. The Improvement Permit shall not be a  |                            |                                            |                                                                                                                 |
| the Laws and Rules for Sewage Treatment and Disposal and to condition       | is of this permit                              |                            |                                            |                                                                                                                 |
|                                                                             | · · ·                                          |                            | ······                                     | and the state of the |
| Construction Authorization                                                  |                                                |                            |                                            |                                                                                                                 |
|                                                                             | (Required for Buildi                           | ng Permit)                 |                                            |                                                                                                                 |
| The construction and installation requirements of Rules .1950, .1952, .19   | 954, .1955, .1956, .1957, .1958. and .1959 are | incorporated by references | into this permit and shall be met. Systems | shall be installed in accordance                                                                                |
| with the attached system layout.                                            |                                                |                            |                                            |                                                                                                                 |
| ISSUED TO: DR HORETON INC                                                   | PROPERTY                                       | LOCATION: Cy               | RESS CHURCH K                              | `D                                                                                                              |
| _                                                                           | SUBDIVISIO                                     | N CYPZESS                  | POINTE                                     | LOT # 3                                                                                                         |
| Facility Type: SFD (38×50)                                                  | New 🗆 Expansi                                  |                            |                                            |                                                                                                                 |
| Basement? Ves No Basement Fixe                                              |                                                |                            |                                            |                                                                                                                 |
| Basement? I Yes X No Basement Fixe<br>Type of Wastewater System**           | DUCTION SYSTEM                                 |                            | (Initial) Wastewater Flow: _               | 360 GPD                                                                                                         |
| (See note below if applicable X)                                            |                                                |                            | (                                          | 0.0                                                                                                             |
| bee note below, " appreable 2 Pump 2                                        | 5% REDUCTION                                   | (Repair)                   |                                            |                                                                                                                 |
| Installation Requirements/Conditions                                        | Number of trenches                             | _()                        |                                            |                                                                                                                 |
| Septic Tank Size <u>LOOO</u> gallons                                        | Exact length of each trench                    | 7 O feet                   | Trench Spacing:                            | Feet on Center                                                                                                  |
| Pump Tank Size gallons                                                      | Trenches shall be installed on co              |                            |                                            | nches                                                                                                           |
|                                                                             | Maximum Trench Depth of: $\frac{\sqrt{8}}{2}$  |                            | (Maximum soil cover shall n                |                                                                                                                 |
|                                                                             | (Trench bottoms shall be level to              |                            | 36" above the trench bott                  |                                                                                                                 |
|                                                                             | N N                                            | / • / • 1 / 4              | SU ADOVE THE TRENCH DOLL                   | omy                                                                                                             |
| Dump Doquiromenter 4 TDU                                                    | in all directions)<br>GPM                      |                            |                                            | inches Kalan sin                                                                                                |
| Pump Requirements:ft. TDH vs                                                |                                                |                            | A                                          | inches below pipe                                                                                               |
|                                                                             |                                                |                            | Aggregate Depth:                           | inches above pipe                                                                                               |

## WATER LINES (INCLUDING IRRIGATION) MUST BE 10FT. FROM ANY PART OF SEPTIC SYSTEM OR REPAIR AREA. NO UTILITIES ALLOWED IN INITIAL OR REPAIR DRAIN FIELD AREA.

\*\* If applicable: I understand the system type specified is different from the type specified on the application. I accept the specifications of this permit.