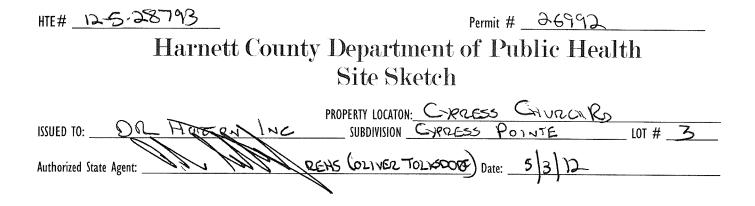

## Harnett County Department of Public Health

| Improvement Permit                                                          |                                                |                            |                                            | 26992                                                                                                           |
|-----------------------------------------------------------------------------|------------------------------------------------|----------------------------|--------------------------------------------|-----------------------------------------------------------------------------------------------------------------|
| ٨                                                                           | building permit cannot be issued with          |                            | Parmit                                     |                                                                                                                 |
| n                                                                           |                                                | ION: CYPRE                 |                                            |                                                                                                                 |
| ISSUED TO: DR HORTON IN                                                     |                                                |                            | OINTE                                      | LOT # 3                                                                                                         |
|                                                                             |                                                |                            | uired prior to Construction Authori        |                                                                                                                 |
| Type of Structure: SFO (38/50)                                              |                                                |                            | ·                                          |                                                                                                                 |
| Proposed Wastewater System Type: 25% REDU                                   | ICTION SYSTEM                                  |                            |                                            |                                                                                                                 |
| Projected Daily Flow: <u>360</u> GPD                                        | <i>r</i>                                       |                            |                                            |                                                                                                                 |
| Number of bedrooms: Number of Occup                                         | pants: <u>6</u> max                            |                            |                                            |                                                                                                                 |
| Basement TYes X No                                                          |                                                |                            | 11111111111111111111111111111111111111     |                                                                                                                 |
| Pump Required: 🗆 Yes 🗆 No 🗡 May be requi                                    | red based on final location and elevan         | ions of facilities         |                                            | <b>≻</b> ,                                                                                                      |
| Type of Water Supply:  Community Public                                     | Well Distance from well                        | <u>50</u> feet             | Permit valid for:                          | Five years                                                                                                      |
| Permit conditions:                                                          |                                                |                            |                                            | 🗆 No expiration                                                                                                 |
| till 11                                                                     | $\sim$                                         |                            |                                            |                                                                                                                 |
| Authorized State Agent::                                                    | REAMS Date:                                    | 5/3/2                      | SEE ATT                                    | ACHED SITE SKETCH                                                                                               |
| The issuance of this permit by the Health Department in no way guarar       |                                                | - 10 1                     |                                            |                                                                                                                 |
| site is subject to revocation if the site plan, plat, or the intended use c | hanges. The Improvement Permit shall not be a  |                            |                                            |                                                                                                                 |
| the Laws and Rules for Sewage Treatment and Disposal and to condition       | is of this permit                              |                            |                                            |                                                                                                                 |
|                                                                             | · · ·                                          |                            | ······                                     | and the state of the |
| Construction Authorization                                                  |                                                |                            |                                            |                                                                                                                 |
|                                                                             | (Required for Buildi                           | ng Permit)                 |                                            |                                                                                                                 |
| The construction and installation requirements of Rules .1950, .1952, .19   | 954, .1955, .1956, .1957, .1958. and .1959 are | incorporated by references | into this permit and shall be met. Systems | shall be installed in accordance                                                                                |
| with the attached system layout.                                            |                                                |                            |                                            |                                                                                                                 |
| ISSUED TO: DR HORETON INC                                                   | PROPERTY                                       | LOCATION: Cy               | RESS CHURCH K                              | `D                                                                                                              |
| _                                                                           | SUBDIVISIO                                     | N CYPZESS                  | POINTE                                     | LOT # 3                                                                                                         |
| Facility Type: SFD (38×50)                                                  | New 🗆 Expansi                                  |                            |                                            |                                                                                                                 |
| Basement? Ves No Basement Fixe                                              |                                                |                            |                                            |                                                                                                                 |
| Basement? I Yes X No Basement Fixe<br>Type of Wastewater System**           | DUCTION SYSTEM                                 |                            | (Initial) Wastewater Flow: _               | 360 GPD                                                                                                         |
| (See note below if applicable X)                                            |                                                |                            | (                                          | 0.0                                                                                                             |
| bee note below, " appreable 2 Pump 2                                        | 5% REDUCTION                                   | (Repair)                   |                                            |                                                                                                                 |
| Installation Requirements/Conditions                                        | Number of trenches                             | _()                        |                                            |                                                                                                                 |
| Septic Tank Size <u>LOOO</u> gallons                                        | Exact length of each trench                    | 7 O feet                   | Trench Spacing:                            | Feet on Center                                                                                                  |
| Pump Tank Size gallons                                                      | Trenches shall be installed on co              |                            |                                            | nches                                                                                                           |
|                                                                             | Maximum Trench Depth of: $\frac{\sqrt{8}}{2}$  |                            | (Maximum soil cover shall n                |                                                                                                                 |
|                                                                             | (Trench bottoms shall be level to              |                            | 36" above the trench bott                  |                                                                                                                 |
|                                                                             | N N                                            | / • / • 1 / 4              | SU ADOVE THE TRENCH DOLL                   | omy                                                                                                             |
| Dump Doquiromenter 4 TDU                                                    | in all directions)<br>GPM                      |                            |                                            | inches Kalan sin                                                                                                |
| Pump Requirements:ft. TDH vs                                                |                                                |                            | A                                          | inches below pipe                                                                                               |
|                                                                             |                                                |                            | Aggregate Depth:                           | inches above pipe                                                                                               |