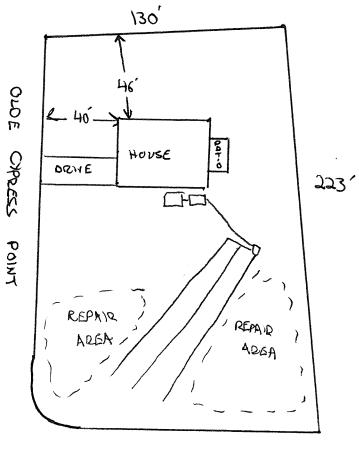

## Harnett County Department of Public Health Site Sketch

|                         | PROPERTY LOCATON: CHORESS CHURCH RO |           |
|-------------------------|-------------------------------------|-----------|
| ISSUED TO: HOROTOM TYC  | SUBDIVISION C)PRESS POINTE          | LOT # 24) |
| Authorized State Agent: | PENS (OLIVER TOLKSDORE) Date: 5372  |           |
|                         |                                     |           |