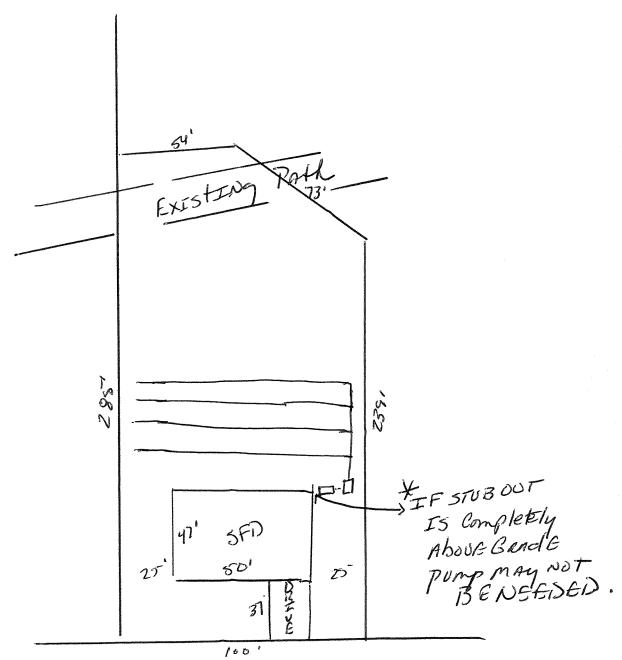

## HTE#12-5-28697 Harnett County Department of Public Health

Improvement Permit

26841

| A building permit cannot be issued with only an Improvement Permit                                                                                                                                                                                                                                                       |
|--------------------------------------------------------------------------------------------------------------------------------------------------------------------------------------------------------------------------------------------------------------------------------------------------------------------------|
| ISSUED TO KEN DAWSON from SUBDIVISION BENDER PLACE LOT # 3                                                                                                                                                                                                                                                               |
| SUED TO: NEW   REPAIR □ EXPANSION □ Site Improvements required prior to Construction Authorization Issuance:                                                                                                                                                                                                             |
| Type of Structure: Seb                                                                                                                                                                                                                                                                                                   |
| Proposed Wastewater System Type: 25% 12500 CRS                                                                                                                                                                                                                                                                           |
| Projected Daily Flow: 360 GPD                                                                                                                                                                                                                                                                                            |
| Number of bedrooms: Number of Occupants: max                                                                                                                                                                                                                                                                             |
| Basement                                                                                                                                                                                                                                                                                                                 |
| Pump Required: ☐ Yes ☐ No ☐ May be required based on final location and elevations of facilities                                                                                                                                                                                                                         |
| Type of Water Supply:   Community Public Well Distance from well feet Permit valid for: Five years                                                                                                                                                                                                                       |
| Permit conditions: IF STUB OUT is About GRAde pump may Nor \( \text{No expiration} \)                                                                                                                                                                                                                                    |
| à 11 la                                                                                                                                                                                                                                                                                                                  |
| Authorized State Agent: Date: 4-16-12 SEE ATTACHED SITE SKETCH                                                                                                                                                                                                                                                           |
| The issuance of this permit by the Health Department in no way guarantees the issuance of other permits. The permit holder is responsible for checking with appropriate governing bodies in meeting their requirements. This                                                                                             |
| site is subject to revocation if the site plan, plat, or the intended use changes. The Improvement Permit shall not be affected by a change in ownership of the site. This permit is subject to compliance with the provisions of the Laws and Rules for Sewage Treatment and Disposal and to conditions of this permit. |
| the Laws and Rules for Sewage Treatment and Disposal and to Conditions of this permit.                                                                                                                                                                                                                                   |
| Construction Authorization                                                                                                                                                                                                                                                                                               |
| <u>Construction Authorization</u>                                                                                                                                                                                                                                                                                        |
| (Required for Building Permit)                                                                                                                                                                                                                                                                                           |
| The construction and installation requirements of Rules .1950, .1952, .1954, .1955, .1956, .1957, .1958. and .1959 are incorporated by references into this permit and shall be met. Systems shall be installed in accordance with the attached system layout.                                                           |
| ISSUED TO: KEN DANSON Homes PROPERTY LOCATION: 321707 NBSIGHBORS                                                                                                                                                                                                                                                         |
| SUBDIVISION BENNETT PURC LOT # 3                                                                                                                                                                                                                                                                                         |
| Facility Type: Repair                                                                                                                                                                                                                                                                                                    |
| Basement?  Yes  No Basement Fixtures?  Yes  No                                                                                                                                                                                                                                                                           |
| Type of Wastewater System** Massifies to 25° DUCTON System (Initial) Wastewater Flow: 300 GPD                                                                                                                                                                                                                            |
| (See note below, if applicable [])                                                                                                                                                                                                                                                                                       |
| Mantlee to 25% Bod Syst (Repair)                                                                                                                                                                                                                                                                                         |
| Installation Requirements/Conditions Number of trenches 4                                                                                                                                                                                                                                                                |
| Septic Tank Size 1000 gallons Exact length of each trench 80 feet Trench Spacing: Feet on Center                                                                                                                                                                                                                         |
| Pump Tank Size 1000 gallons Trenches shall be installed on contour at a Soil Cover: 6 inches                                                                                                                                                                                                                             |
| Maximum Trench Depth of: 29" inches (Maximum soil cover shall not exceed                                                                                                                                                                                                                                                 |
| (Trench bottoms shall be level to +/-1/4" 36" above the trench bottom)                                                                                                                                                                                                                                                   |
| in all directions)                                                                                                                                                                                                                                                                                                       |
| Pump Requirements:ft. TDH vs GPM inches below pipe                                                                                                                                                                                                                                                                       |
| Aggregate Depth: 2 inches above pipe                                                                                                                                                                                                                                                                                     |
| Aggregate Depth: Z inches above pipe  Conditions: IF STUB ONT TO TANK IS Above grade pump 17 inches total  MATER LINES (INCLUDING IRRIGATION) MUST BE 10FT. FROM ANY PART OF SEPTIC SYSTEM OR REPAIR AREA.  NO LITHER SALLOWED IN INITIAL OR DEPAID DRAIN EIGHD AREA                                                     |
| MAY NOT BE ILLY WELL                                                                                                                                                                                                                                                                                                     |
| WATER LINES (INCLUDING IRRIGATION) MUST BE 10H. FROM ANY PART OF SEPTIC SYSTEM OR REPAIR AREA.                                                                                                                                                                                                                           |
| NO UTILITIES ALLOWED IN INITIAL OR REPAIR DRAIN FIELD AREA.                                                                                                                                                                                                                                                              |
| **If applicable: I understand the system type specified is different from the type specified on the application. I accept the specifications of this permit.                                                                                                                                                             |
| Owner/Legal Representative Signature:                                                                                                                                                                                                                                                                                    |
| Owner/Legal Representative Signature:                                                                                                                                                                                                                                                                                    |
| Construction Authorization is subject to compliance with the provisions of the Laws and Rules for Sewage Treatment and Disposal and to the conditions of this permit.  SEE ATTACHED SITE SKETCH                                                                                                                          |
| s at 1 has                                                                                                                                                                                                                                                                                                               |
| Authorized State Agent: Date: 4-16-12                                                                                                                                                                                                                                                                                    |
| Construction Authorization Expiration Date: 4-16-17                                                                                                                                                                                                                                                                      |
|                                                                                                                                                                                                                                                                                                                          |

## Harnett County Department of Public Health Site Sketch

ISSUED TO: Ker Dawson Homes SUBDIVISION Bennett Place LOT # 3

Authorized State Agent: Janes & Manhanten Date: 4-16-12

STREET