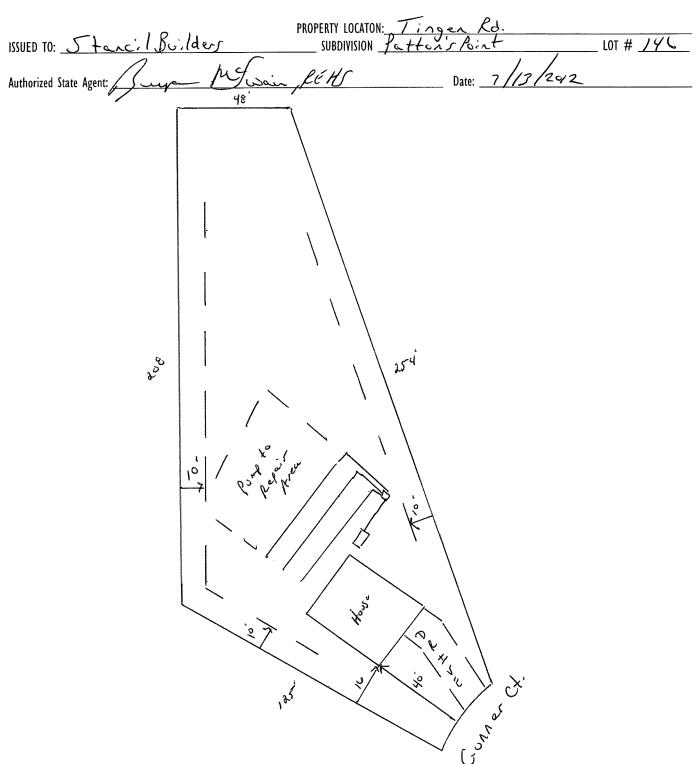

## Harnett County Department of Public Health

Improvement Permit

27111

| A I                                                                                                                                                                                                                    | building permit cannot be issued with        |                       |                                      |                                                        |
|------------------------------------------------------------------------------------------------------------------------------------------------------------------------------------------------------------------------|----------------------------------------------|-----------------------|--------------------------------------|--------------------------------------------------------|
| ISSUED TO: Stancil Builders                                                                                                                                                                                            | PROPERTY LOCAL SUBDIVISION                   | HON: Tingen           | ) · . 4                              | LOT # /46                                              |
|                                                                                                                                                                                                                        |                                              |                       | or NI                                |                                                        |
| NEW   REPAIR   EXPANSION  Type of Structure:   FD 34139                                                                                                                                                                |                                              | site improvements req | uired prior to Construction Authoriz | zation Issuance:                                       |
| Proposed Wastewater System Type: 25% Leduct                                                                                                                                                                            | in a char                                    |                       |                                      |                                                        |
| Projected Daily Flow: 369 GPD                                                                                                                                                                                          | - TO YTELL                                   |                       |                                      |                                                        |
|                                                                                                                                                                                                                        | utu I                                        |                       |                                      |                                                        |
| Number of bedrooms: Number of Occupa                                                                                                                                                                                   | nts:max                                      |                       |                                      |                                                        |
| Basement Yes No                                                                                                                                                                                                        |                                              |                       |                                      | **************************************                 |
|                                                                                                                                                                                                                        | ed based on final location and eleva         |                       |                                      | <b>/</b> :                                             |
| Type of Water Supply:  Community  Public Permit conditions:                                                                                                                                                            |                                              | feet                  | Permit valid for:                    | <ul><li>☐ Five years</li><li>☐ No expiration</li></ul> |
| A                                                                                                                                                                                                                      |                                              | //                    |                                      |                                                        |
| Authorized State Agent:: Luga / 1/20a                                                                                                                                                                                  | i Date:                                      | 7/13/201              | SEE ATTA                             | ACHED SITE SKETCH                                      |
| The issuance of this permit by the Health Department in no-way guarants it is subject to revocation if the site plan, plat, or the intended use the Laws and Rules for Sewage Treatment and Disposal and to conditions | anges. The Improvement Permit shall not be a |                       |                                      |                                                        |
|                                                                                                                                                                                                                        | Construction Aut                             | <u>thorization</u>    |                                      |                                                        |
|                                                                                                                                                                                                                        | (Required for Buildi                         | ng Permit)            |                                      |                                                        |
| The construction and installation requirements of Rules .1950, .1952, .195 with the attached system layout.                                                                                                            |                                              |                       |                                      |                                                        |
| ISSUED TO: Stancil Builders                                                                                                                                                                                            | PROPERTY                                     | LOCATION:             | ngen Rd.                             |                                                        |
| Facility Type: 5FD                                                                                                                                                                                                     | ZOBDIVISIO                                   | IN <u>Tattons</u>     | Po: NT                               | LOT # <u>/ / / / / / </u>                              |
|                                                                                                                                                                                                                        |                                              | ion 🗆 Repair          |                                      |                                                        |
| Basement?  Yes  No Basement Fixtu                                                                                                                                                                                      |                                              |                       |                                      |                                                        |
| Type of Wastewater System** 25% Redu                                                                                                                                                                                   | ctionSystem                                  |                       | (Initial) Wastewater Flow: _         | 了らい GPD                                                |
| (See note below if applicable [])                                                                                                                                                                                      | •                                            |                       | (                                    |                                                        |
| 2570 Redu                                                                                                                                                                                                              | ction System                                 | (Renair)              |                                      |                                                        |
| Installation Requirements/Conditions                                                                                                                                                                                   | Number of trenches 3                         | —(·····F·····)        |                                      |                                                        |
|                                                                                                                                                                                                                        | Exact length of each trench                  | <u> </u>              | Trench Spacing: 9                    | Cook on Contan                                         |
|                                                                                                                                                                                                                        |                                              |                       |                                      |                                                        |
| Pump Tank Size gallons                                                                                                                                                                                                 | Trenches shall be installed on co            |                       |                                      | nches                                                  |
|                                                                                                                                                                                                                        | Maximum Trench Depth of:                     |                       | (Maximum soil cover shall n          |                                                        |
|                                                                                                                                                                                                                        | (Trench bottoms shall be level to            | 0 +/-1/4"             | 36" above the trench botto           | om)                                                    |
|                                                                                                                                                                                                                        | in all directions)                           |                       |                                      |                                                        |
| Pump Requirements:ft. TDH vs                                                                                                                                                                                           | GPM                                          |                       |                                      | inches below pipe                                      |
|                                                                                                                                                                                                                        |                                              |                       | Aggregate Depth:                     | inches ahove nine                                      |
| Conditions:                                                                                                                                                                                                            |                                              |                       | Aggregate beptili.                   | inches total                                           |
| Conditions.                                                                                                                                                                                                            |                                              |                       |                                      | Inches total                                           |
| WATER LINES (INCHINING IRRIGATION) WHIST RE                                                                                                                                                                            | TACE FROM ANY DARE OF C                      | EDTIC CVCTEU OD P     | PRAIR ARPA                           |                                                        |
| WATER LINES (INCLUDING IRRIGATION) MUST BI                                                                                                                                                                             |                                              | FLIIC 2121FW OK H     | (EPAIK AKEA.                         |                                                        |
| NO UTILITIES ALLOWED IN INITIAL OR REPAIR DE                                                                                                                                                                           | AIN FIELD AREA.                              |                       |                                      |                                                        |
| **If applicable: / understand the system type specified                                                                                                                                                                | is different from the tune specific          | nd an the application | I accent the specifications of t     | hic narmit                                             |
| 11 appricable. I understand the system type specimen                                                                                                                                                                   | s unicient nom the type specific             | ч он те аррисатон.    | T accept the specifications of th    | us periint.                                            |
| Owner/Legal Representative Signature:                                                                                                                                                                                  |                                              |                       | Date:                                |                                                        |
| Owner/Legal Representative Signature:                                                                                                                                                                                  |                                              |                       |                                      |                                                        |
| Construction Authorization is subject to compliance with the provisions of the Laws and Rules for Sewage Treatment and Disposal and to the conditions of this permit.  SEE ATTACHED SITE SKETCH                        |                                              |                       |                                      |                                                        |
|                                                                                                                                                                                                                        | ( . p.110                                    |                       | _ / _ /                              |                                                        |
| Authorized State Agent: Date: 7/13/2012                                                                                                                                                                                |                                              |                       |                                      |                                                        |
| Authorized State Agent: Date: 7/13/2012  Construction Authorization Expiration Date: 7/13/2017                                                                                                                         |                                              |                       |                                      |                                                        |

## Harnett County Department of Public Health Site Sketch