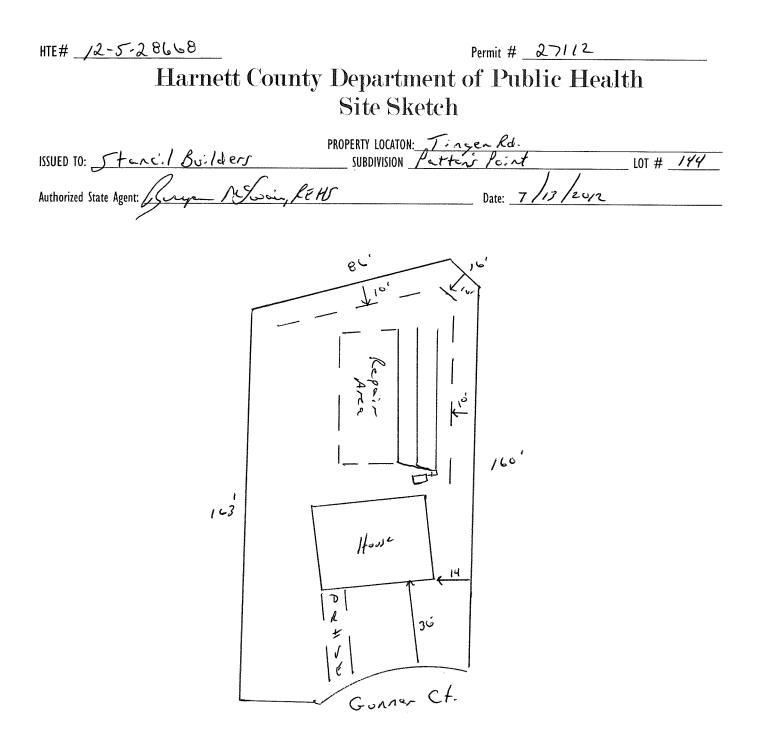

## Harnett County Department of Public Health

27112

| Im | p | r( | ){ | e | n | le | n | t | P | e | ri | n | İ | t |
|----|---|----|----|---|---|----|---|---|---|---|----|---|---|---|
|    |   |    |    |   |   |    |   |   |   |   |    |   |   |   |

| A                                                                                                                                                      | building permit cannot be i           |                          |                  |                                                                                                                  |                                       |
|--------------------------------------------------------------------------------------------------------------------------------------------------------|---------------------------------------|--------------------------|------------------|------------------------------------------------------------------------------------------------------------------|---------------------------------------|
| ISSUED TO: Stanc. 1 Builder                                                                                                                            | PKUPE                                 | RTY LOCATION: 7          | L'ige            | n Ka.                                                                                                            |                                       |
| NEW REPAIR . EXPANSION                                                                                                                                 |                                       |                          |                  |                                                                                                                  | LOT # <u>144</u>                      |
| Type of Structure:                                                                                                                                     | 1 L_1                                 | site imp                 | rovements re     | quired prior to Construction Autho                                                                               | rization issuance:                    |
| Proposed Wastewater System Type: 25 To Reduct                                                                                                          | tion Sirken                           |                          |                  |                                                                                                                  |                                       |
| Projected Daily Flow: <u>360</u> GPD                                                                                                                   | - acyrren                             |                          |                  |                                                                                                                  |                                       |
| Number of bedrooms: Number of Occupa                                                                                                                   | ants: 6 max                           |                          |                  |                                                                                                                  |                                       |
| Basement $\Box$ Yes $\Box$ No                                                                                                                          |                                       |                          |                  |                                                                                                                  |                                       |
| ~                                                                                                                                                      | red based on final location           | and elevations of fa     | acilities        |                                                                                                                  |                                       |
| Type of Water Supply: 🗆 Community 🖬 Public                                                                                                             |                                       |                          |                  | Permit valid for:                                                                                                | Five years                            |
| Permit conditions:                                                                                                                                     |                                       |                          |                  |                                                                                                                  | $\Box$ No expiration                  |
|                                                                                                                                                        |                                       |                          |                  |                                                                                                                  |                                       |
|                                                                                                                                                        |                                       | /                        | ' /              |                                                                                                                  | · · · · · · · · · · · · · · · · · · · |
| Authorized State Agent: Sugar Milia                                                                                                                    | in, REHS                              |                          | 13/201           |                                                                                                                  | ACHED SITE SKETCH                     |
| The issuance of this permit by the Health Department in no way guarant                                                                                 | tees the issuance of other permits.   | The permit holder is re  | sponsible for ch | ecking with appropriate governing bodies in                                                                      | n meeting their requirements. This    |
| site is subject to revocation if the site plan, plat, or the intended use ch<br>the Laws and Rules for Sewage Treatment and Disposal and to conditions | anges. The Improvement Permit sh      | all not be affected by a | change in own    | ership of the site. This permit is subject to                                                                    | compliance with the provisions of     |
| the cars and rules for sewage freatment and Disposal and to conditions                                                                                 | or uns permit.                        |                          |                  |                                                                                                                  |                                       |
|                                                                                                                                                        | <u> </u>                              | A /I *                   |                  |                                                                                                                  |                                       |
|                                                                                                                                                        | Constructio                           | <u>on Authoriz</u>       | <u>ation</u>     |                                                                                                                  |                                       |
|                                                                                                                                                        |                                       | or Building Permi        |                  |                                                                                                                  |                                       |
| The construction and installation requirements of Rules .1950, .1952, .19                                                                              | 54, .1955, .1956, .1957, .1958. ar    | nd .1959 are incorporate | ed by references | into this permit and shall be met. Systems                                                                       | s shall be installed in accordance    |
| with the attached system layout.                                                                                                                       |                                       |                          |                  |                                                                                                                  |                                       |
| ISSUED TO: _ 5 tone: 1 Builder                                                                                                                         | P                                     |                          | N. Ti            | acre Rd.                                                                                                         |                                       |
|                                                                                                                                                        |                                       | IRDIVISION $P_{a}$       | their            | nger Rd.<br>Point                                                                                                | LOT # 144                             |
| Facility Type:                                                                                                                                         |                                       | Expansion [              | □ Repair         | / 0.001                                                                                                          | LUI # <u>// 7</u>                     |
|                                                                                                                                                        |                                       |                          | 🗆 керан          |                                                                                                                  |                                       |
|                                                                                                                                                        | ures? I Yes I No<br>with a System     |                          |                  | /I. 1.4. IN 144                                                                                                  | 210                                   |
|                                                                                                                                                        | our on pren                           |                          |                  | (Initial) Wastewater Flow:                                                                                       | <u> </u>                              |
| (See note below, if applicable $\Box$ )                                                                                                                |                                       |                          |                  |                                                                                                                  |                                       |
|                                                                                                                                                        | iction System                         | (Repair)                 |                  |                                                                                                                  |                                       |
| Installation Requirements/Conditions                                                                                                                   | Number of trenches                    |                          |                  | 0                                                                                                                |                                       |
| Septic Tank Size _ /ひひひ gallons                                                                                                                        | Exact length of each tre              | ench 7550                | feet             | Trench Spacing:9                                                                                                 | Feet on Center                        |
| Pump Tank Size gallons                                                                                                                                 | Trenches shall be install             | ed on contour at         | a                | Soil Cover: <u>6-18</u>                                                                                          | inches                                |
|                                                                                                                                                        | Maximum Trench Depth                  | of: 18-36                | inches           | (Maximum soil cover shall                                                                                        | not exceed                            |
|                                                                                                                                                        | (Trench bottoms shall be              | e level to +/-1/4        | **               | 36" above the trench bot                                                                                         | tom)                                  |
|                                                                                                                                                        | in all directions)                    |                          |                  |                                                                                                                  | ,                                     |
| Pump Requirements:ft. TDH vs                                                                                                                           | ,                                     |                          |                  |                                                                                                                  | inches below pipe                     |
| · · · · · · · · · · · · · · · · · · ·                                                                                                                  |                                       |                          |                  | Aggregate Depth:                                                                                                 |                                       |
| Conditions:                                                                                                                                            |                                       |                          |                  |                                                                                                                  | inches above pipe                     |
|                                                                                                                                                        | · · · · · · · · · · · · · · · · · · · |                          |                  | a de la composición de | menes total                           |
|                                                                                                                                                        |                                       |                          |                  |                                                                                                                  | ······                                |