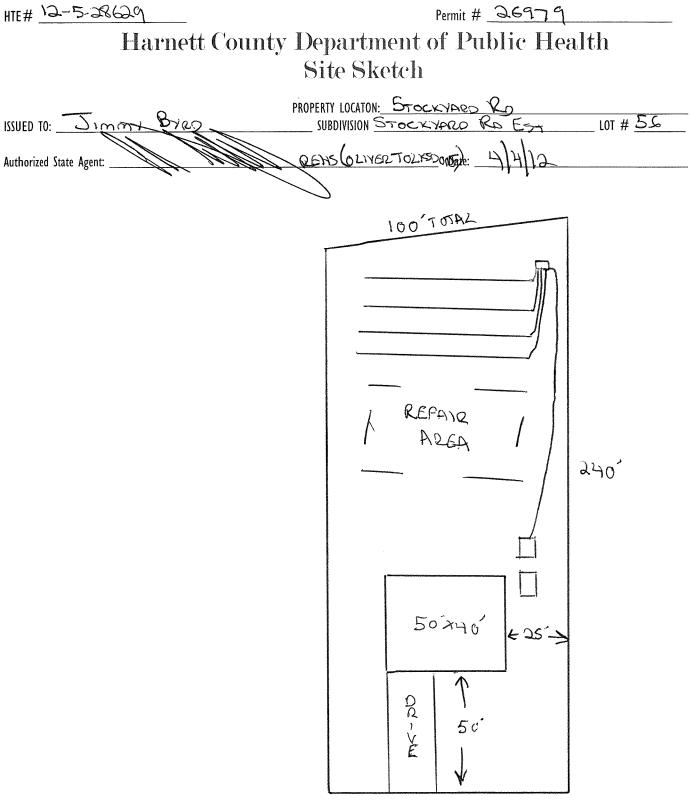

| HTE# 12-5-28629 Harnett County Department of Public Health                                                                                                                                                                                                                                                                                                                                                                                                                                                                                                                                                                                                                                                                                                                                                                                                                                                                                                                                                                                                              |                                   |
|-------------------------------------------------------------------------------------------------------------------------------------------------------------------------------------------------------------------------------------------------------------------------------------------------------------------------------------------------------------------------------------------------------------------------------------------------------------------------------------------------------------------------------------------------------------------------------------------------------------------------------------------------------------------------------------------------------------------------------------------------------------------------------------------------------------------------------------------------------------------------------------------------------------------------------------------------------------------------------------------------------------------------------------------------------------------------|-----------------------------------|
|                                                                                                                                                                                                                                                                                                                                                                                                                                                                                                                                                                                                                                                                                                                                                                                                                                                                                                                                                                                                                                                                         | 26979                             |
| Improvement Permit                                                                                                                                                                                                                                                                                                                                                                                                                                                                                                                                                                                                                                                                                                                                                                                                                                                                                                                                                                                                                                                      | 20777                             |
| A building permit cannot be issued with only an Improvement Permit<br>PROPERTY LOCATION: STOCK-YARD RD                                                                                                                                                                                                                                                                                                                                                                                                                                                                                                                                                                                                                                                                                                                                                                                                                                                                                                                                                                  |                                   |
| ISSUED TO: JIMMY BYRD SUBDIVISION STOCKYARD R.D. EST                                                                                                                                                                                                                                                                                                                                                                                                                                                                                                                                                                                                                                                                                                                                                                                                                                                                                                                                                                                                                    | LOT # 56                          |
| NEW REPAIR C -EXPANSION Site Improvements required prior to Construction Authori                                                                                                                                                                                                                                                                                                                                                                                                                                                                                                                                                                                                                                                                                                                                                                                                                                                                                                                                                                                        | ization Issuance:                 |
| Proposed Wastewater System Type: Pume To 25% REDUCTION                                                                                                                                                                                                                                                                                                                                                                                                                                                                                                                                                                                                                                                                                                                                                                                                                                                                                                                                                                                                                  |                                   |
| Projected Daily Flow: 360 GPD                                                                                                                                                                                                                                                                                                                                                                                                                                                                                                                                                                                                                                                                                                                                                                                                                                                                                                                                                                                                                                           |                                   |
| Number of bedrooms: Number of Occupants: max                                                                                                                                                                                                                                                                                                                                                                                                                                                                                                                                                                                                                                                                                                                                                                                                                                                                                                                                                                                                                            |                                   |
| Basement ☐Yes 📉 No<br>Pump Required: Zer ☐ No ☐ May be required based on final location and elevations of facilities                                                                                                                                                                                                                                                                                                                                                                                                                                                                                                                                                                                                                                                                                                                                                                                                                                                                                                                                                    |                                   |
| Pump Required: XYes INO May be required based on final location and elevations of facilities Type of Water Supply: I Community Rublic I Well Distance from well NCO feet Permit valid for:                                                                                                                                                                                                                                                                                                                                                                                                                                                                                                                                                                                                                                                                                                                                                                                                                                                                              | Five years                        |
| Permit conditions:                                                                                                                                                                                                                                                                                                                                                                                                                                                                                                                                                                                                                                                                                                                                                                                                                                                                                                                                                                                                                                                      | No expiration                     |
|                                                                                                                                                                                                                                                                                                                                                                                                                                                                                                                                                                                                                                                                                                                                                                                                                                                                                                                                                                                                                                                                         |                                   |
| Authorized State Agent::                                                                                                                                                                                                                                                                                                                                                                                                                                                                                                                                                                                                                                                                                                                                                                                                                                                                                                                                                                                                                                                | ACHED SITE SKETCH                 |
| The issuance of this permit by the Health Department in no way guarantees the issuance of other permits. The permit holder is responsible for checking with appropriate governing bodies in                                                                                                                                                                                                                                                                                                                                                                                                                                                                                                                                                                                                                                                                                                                                                                                                                                                                             | meeting their requirements. This  |
| site is subject to revocation if the site plan, plat, or the intended use changes. The Improvement Permit shall not be affected by a change in ownership of the site. This permit is subject to the Laws and Rules for Sewage Treatment and Disposal and to conditions of this permit.                                                                                                                                                                                                                                                                                                                                                                                                                                                                                                                                                                                                                                                                                                                                                                                  | compliance with the provisions of |
|                                                                                                                                                                                                                                                                                                                                                                                                                                                                                                                                                                                                                                                                                                                                                                                                                                                                                                                                                                                                                                                                         |                                   |
| Construction Authorization                                                                                                                                                                                                                                                                                                                                                                                                                                                                                                                                                                                                                                                                                                                                                                                                                                                                                                                                                                                                                                              |                                   |
| (Required for Building Permit)                                                                                                                                                                                                                                                                                                                                                                                                                                                                                                                                                                                                                                                                                                                                                                                                                                                                                                                                                                                                                                          |                                   |
| The construction and installation requirements of Rules .1950, .1952, .1954, .1955, .1956, .1957, .1958. and .1959 are incorporated by references into this permit and shall be met. Systems                                                                                                                                                                                                                                                                                                                                                                                                                                                                                                                                                                                                                                                                                                                                                                                                                                                                            | shall be installed in accordance  |
| with the attached system layout.                                                                                                                                                                                                                                                                                                                                                                                                                                                                                                                                                                                                                                                                                                                                                                                                                                                                                                                                                                                                                                        |                                   |
| ISSUED TO: JIMMY BYRD PROPERTY LOCATION: STOCKYARD RO                                                                                                                                                                                                                                                                                                                                                                                                                                                                                                                                                                                                                                                                                                                                                                                                                                                                                                                                                                                                                   |                                   |
| Facility Type: <u>SFD (50'240)</u> X New Expansion Repair                                                                                                                                                                                                                                                                                                                                                                                                                                                                                                                                                                                                                                                                                                                                                                                                                                                                                                                                                                                                               | LOT # <u>56</u>                   |
|                                                                                                                                                                                                                                                                                                                                                                                                                                                                                                                                                                                                                                                                                                                                                                                                                                                                                                                                                                                                                                                                         |                                   |
| Basement? I Yes X No Basement Fixtures? I Yes X No<br>Type of Wastewater System** Pume To 25% REDUCTION (MANATEE DISCIPLINITIAL) Wastewater Flow:                                                                                                                                                                                                                                                                                                                                                                                                                                                                                                                                                                                                                                                                                                                                                                                                                                                                                                                       | 360 gpd                           |
| (See note below, if applicable [])                                                                                                                                                                                                                                                                                                                                                                                                                                                                                                                                                                                                                                                                                                                                                                                                                                                                                                                                                                                                                                      |                                   |
| Rump To 25% REOVERION (Repair)                                                                                                                                                                                                                                                                                                                                                                                                                                                                                                                                                                                                                                                                                                                                                                                                                                                                                                                                                                                                                                          |                                   |
| Installation Requirements/Conditions Number of trenches                                                                                                                                                                                                                                                                                                                                                                                                                                                                                                                                                                                                                                                                                                                                                                                                                                                                                                                                                                                                                 |                                   |
| Septic Tank Size $1000$ gallons Exact length of each trench $\overline{15}$ feet Trench Spacing: $\frac{1}{1000}$                                                                                                                                                                                                                                                                                                                                                                                                                                                                                                                                                                                                                                                                                                                                                                                                                                                                                                                                                       | Feet on Center                    |
| Pump Tank Size $\bot O O O$ gallons Trenches shall be installed on contour at a Soil Cover: $G - 16$ in Maximum Trench Depth of: $18 - 28$ inches (Maximum soil cover shall n                                                                                                                                                                                                                                                                                                                                                                                                                                                                                                                                                                                                                                                                                                                                                                                                                                                                                           | nches                             |
| (Trench bottoms shall be level to $+/-1/4$ " 36" above the trench bottom                                                                                                                                                                                                                                                                                                                                                                                                                                                                                                                                                                                                                                                                                                                                                                                                                                                                                                                                                                                                |                                   |
| in all directions)                                                                                                                                                                                                                                                                                                                                                                                                                                                                                                                                                                                                                                                                                                                                                                                                                                                                                                                                                                                                                                                      | sin)                              |
|                                                                                                                                                                                                                                                                                                                                                                                                                                                                                                                                                                                                                                                                                                                                                                                                                                                                                                                                                                                                                                                                         | inches below pipe                 |
| Pump Requirements:ft. TDH vs GPM Aggregate Depth:<br>Conditions: MANATCE SPECS 4 '2 SCHOVALVES', J'PRESSURG HEAD' 2"SCH 40 PRE                                                                                                                                                                                                                                                                                                                                                                                                                                                                                                                                                                                                                                                                                                                                                                                                                                                                                                                                          | inches above pipe                 |
| Conditions: MANATEE DAECS 4 250140 VALVES' & PRESSURE HEAD. 2"SCH HOPIEL                                                                                                                                                                                                                                                                                                                                                                                                                                                                                                                                                                                                                                                                                                                                                                                                                                                                                                                                                                                                | inches total                      |
|                                                                                                                                                                                                                                                                                                                                                                                                                                                                                                                                                                                                                                                                                                                                                                                                                                                                                                                                                                                                                                                                         |                                   |
| WATER LINES (INCLUDING IRRIGATION) MUST BE 10FT. FROM ANY PART OF SEPTIC SYSTEM OR REPAIR AREA.                                                                                                                                                                                                                                                                                                                                                                                                                                                                                                                                                                                                                                                                                                                                                                                                                                                                                                                                                                         |                                   |
| NO UTILITIES ALLOWED IN INITIAL OR REPAIR DRAIN FIELD AREA.                                                                                                                                                                                                                                                                                                                                                                                                                                                                                                                                                                                                                                                                                                                                                                                                                                                                                                                                                                                                             |                                   |
| **If applicable: I understand the system type specified is different from the type specified on the application. I accept the specifications of the                                                                                                                                                                                                                                                                                                                                                                                                                                                                                                                                                                                                                                                                                                                                                                                                                                                                                                                     | his permit.                       |
|                                                                                                                                                                                                                                                                                                                                                                                                                                                                                                                                                                                                                                                                                                                                                                                                                                                                                                                                                                                                                                                                         |                                   |
| Owner/Legal Representative Signature: Date: _                                                                     | mountin of the side This          |
|                                                                                                                                                                                                                                                                                                                                                                                                                                                                                                                                                                                                                                                                                                                                                                                                                                                                                                                                                                                                                                                                         | ATTACHED SITE SKETCH              |
|                                                                                                                                                                                                                                                                                                                                                                                                                                                                                                                                                                                                                                                                                                                                                                                                                                                                                                                                                                                                                                                                         |                                   |
| Authorized State Agent: JUII RENS Date: _4]4] J2                                                                                                                                                                                                                                                                                                                                                                                                                                                                                                                                                                                                                                                                                                                                                                                                                                                                                                                                                                                                                        |                                   |
| Authorized State Agent: Date: |                                   |
|                                                                                                                                                                                                                                                                                                                                                                                                                                                                                                                                                                                                                                                                                                                                                                                                                                                                                                                                                                                                                                                                         |                                   |