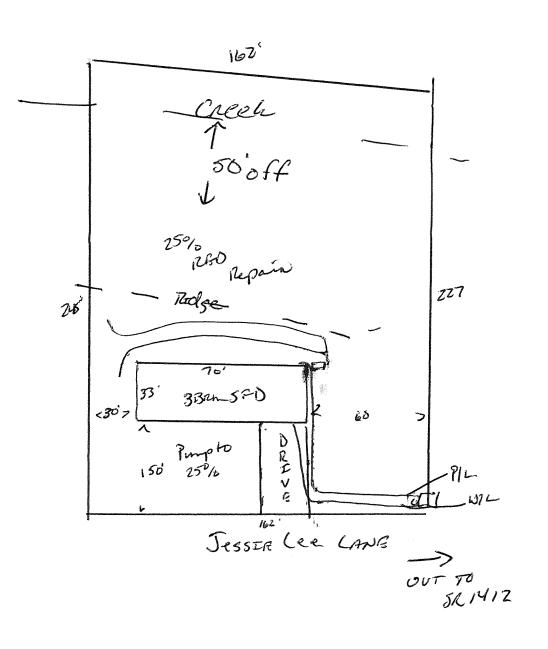

## Harnett County Department of Public Health Site Sketch

PROPERTY LOCATON: 58 1412 Christian (56 725

ISSUED TO: JAMES Ryan Molean SUBDIVISION Palsy Hangis LOT # Z

Authorized State Agent: James & Marlonal Date: 4-5-12