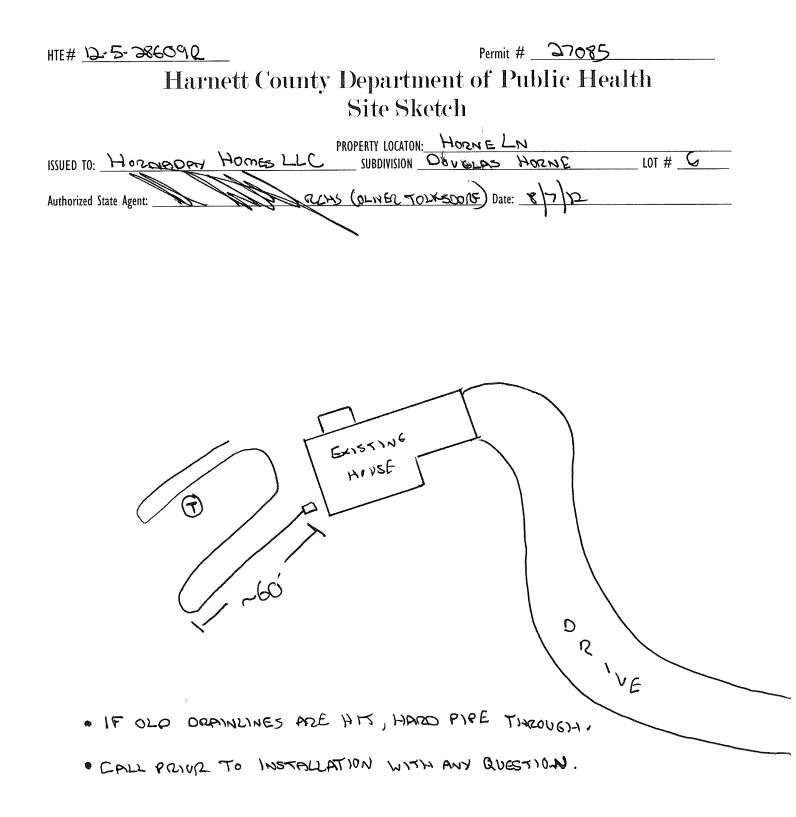

| ISSUED TO: HORNORY HOMES L                                                                                                                           |                                           | ATION: MORNEL                  |                                                |                                   |
|------------------------------------------------------------------------------------------------------------------------------------------------------|-------------------------------------------|--------------------------------|------------------------------------------------|-----------------------------------|
|                                                                                                                                                      |                                           |                                | HORNE                                          | LOT # <u>6</u>                    |
| NEW ス REPAIR C EXPANSIO<br>Type of Structure: ラテン(ららステン)                                                                                             |                                           | site improvements re           | quired prior to Construction Author            | ization issuance:                 |
| Proposed Wastewater System Type: 25% REDL                                                                                                            | CELLU SUSSEM                              |                                |                                                |                                   |
| Projected Daily Flow: <u>360</u> GPD                                                                                                                 |                                           |                                |                                                |                                   |
| Number of bedrooms: Number of Occup                                                                                                                  | ants: 6 max                               |                                |                                                |                                   |
| Basement $\Box$ Yes $\bigtriangledown$ No                                                                                                            | untoIIIuA                                 |                                |                                                |                                   |
|                                                                                                                                                      | red based on final location and ele       | vations of facilities          |                                                | <b>K</b> 4                        |
| Type of Water Supply: 🗆 Community 🔀 Public                                                                                                           |                                           |                                | Permit valid for:                              | Five years                        |
| Permit conditions:                                                                                                                                   |                                           |                                |                                                | □ No expiration                   |
| 141                                                                                                                                                  |                                           |                                |                                                |                                   |
|                                                                                                                                                      |                                           |                                |                                                |                                   |
| Authorized State Agent::                                                                                                                             | CENS Date:                                | 8712                           |                                                | ACHED SITE SKETCH                 |
| The issuance of this permit by the Health Department in no way guaran                                                                                |                                           |                                |                                                |                                   |
| site is subject to revocation if the site plan, plat, or the intended use c<br>the Laws and Rules for Sewage Treatment and Disposal and to condition |                                           | e affected by a change in own  | tership of the site. This permit is subject to | compliance with the provisions of |
| the cars and hats to schage readicity and suppose and to contains                                                                                    | or and perme.                             |                                |                                                |                                   |
|                                                                                                                                                      | Construction A                            | uthorization                   |                                                |                                   |
|                                                                                                                                                      | <u>Construction</u> A                     |                                |                                                |                                   |
|                                                                                                                                                      | <u>(Required for Bui</u>                  |                                |                                                |                                   |
| The construction and installation requirements of Rules .1950, .1952, .19                                                                            | 54, .1955, .1956, .1957, .1958. and .1959 | are incorporated by references | s into this permit and shall be met. Systems   | shall be installed in accordance  |
| with the attached system layout.                                                                                                                     |                                           |                                |                                                |                                   |
| ISSUED TO: HORMADON HOMES L                                                                                                                          | PROPER                                    | ry location: <u>Pig</u>        | irne Ln                                        |                                   |
| 0                                                                                                                                                    | SUBDIVIS                                  | ION DOUGLA                     | S HORNE                                        | lot # 🕤                           |
| Facility Type: <u>SFO(GXX36)</u>                                                                                                                     | 🔀 New 🗆 Expa                              | nsion 🗆 Repair                 |                                                |                                   |
|                                                                                                                                                      | ures? 🗆 Yes 🔍 No                          |                                |                                                |                                   |
|                                                                                                                                                      |                                           |                                | (Initial) Wastewater Flow:                     | 360 GPD                           |
| (See note below, if applicable $\Box$ )                                                                                                              |                                           |                                |                                                |                                   |
| (see note selon, in apprecision) Pure To                                                                                                             | EXISTING SYSTEM                           | (Renair)                       |                                                |                                   |
| Installation Requirements/Conditions                                                                                                                 | Number of trenches                        | (nepan)                        |                                                |                                   |
| Septic Tank Size 1000 gallons                                                                                                                        | Exact length of each trench               | 240 feat                       | Trench Spacing:                                | Foot on Contar                    |
| Pump Tank Size gallons                                                                                                                               | Trenches shall be installed on            |                                | · •                                            | inches                            |
| rump rank size ganons                                                                                                                                |                                           |                                |                                                |                                   |
|                                                                                                                                                      | Maximum Trench Depth of:                  |                                | 1                                              |                                   |
|                                                                                                                                                      | (Trench bottoms shall be level            | to +/-1/4" 2<br>BELOW NA       | 36" above the trench bot                       | (om)                              |
|                                                                                                                                                      | in all directions)                        | GEDDE.                         | x ulsar                                        |                                   |
| Pump Requirements:ft. TDH vs                                                                                                                         | GPM                                       |                                |                                                | inches below pipe                 |
|                                                                                                                                                      |                                           |                                | Aggregate Depth:                               | inches above pipe                 |
| Conditions:                                                                                                                                          |                                           |                                |                                                | inches total                      |